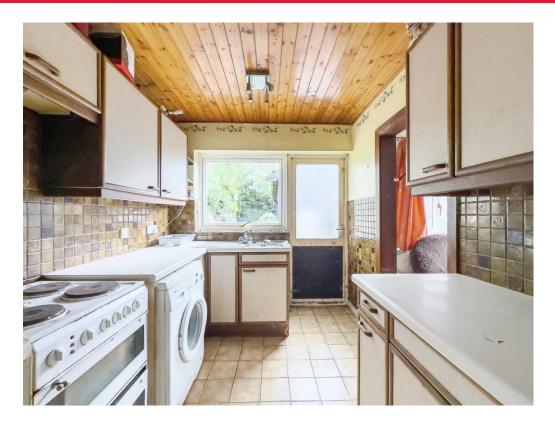

Brimming with potential and promise, the existing accommodation comprises an entrance hall, a spacious lounge, separate dining room, kitchen, and a versatile study or third bedroom on the ground floor. Upstairs, you'll find two well-proportioned bedrooms and a family bathroom, providing a comfortable foundation for your next chapter.

### Cloakroom

**Living Room** 16' 9" x 11' 10" ( 5.11m x 3.61m )

**Dining Room** 11' 5" x 7' 5" ( 3.48m x 2.26m )

**Kitchen** 11' 5" x 7' 4" ( 3.48m x 2.24m )

**Study/Bedroom 3** 8' 3" x 7' 11" ( 2.51m x 2.41m )