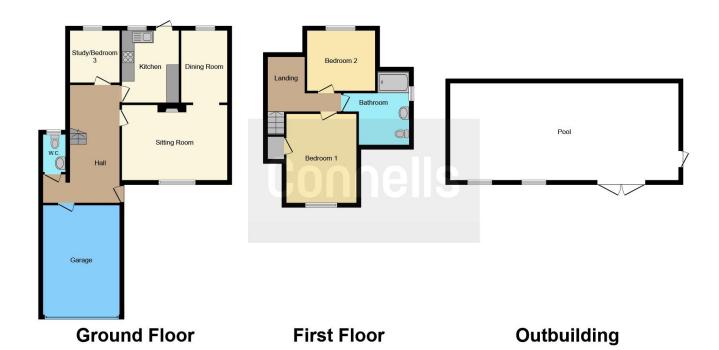

### Cloakroom

**Living Room** 16' 9" x 11' 10" ( 5.11m x 3.61m )

**Dining Room** 11' 5" x 7' 5" ( 3.48m x 2.26m )

**Kitchen** 11' 5" x 7' 4" ( 3.48m x 2.24m )

**Study/Bedroom 3** 8' 3" x 7' 11" ( 2.51m x 2.41m )

**Bedroom 1** 13' 1" x 10' 11" ( 3.99m x 3.33m )

**Bedroom 2** 10' 10" x 9' 7" ( 3.30m x 2.92m )

**Bathroom** 

Garage

**Pool House** 

This floor plan is for illustrative purposes only. It is not drawn to scale. Any measurements, floor areas (including any total floor area), openings and orientation are approximate. No details are guaranteed, they cannot be relied upon for any purpose and they do not form part of any agreement. No liability is taken for any error, omission or misstatement. A party must rely upon its own inspection(s). Powered by www.focalagent.com