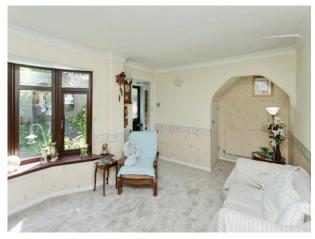

Step through the entrance hallway into a bright and airy lounge, perfect for relaxing evenings, while the separate dining room provides a more formal space for gatherings or special occasions. A handy ground floor WC adds practicality to the well-planned layout.

## **Entrance Hallway**

Lounge 10' 2" x 16' 8" ( 3.10m x 5.08m ) Measurements include bay window

**Dining Room** 16' 2" x 8' 2" ( 4.93m x 2.49m )