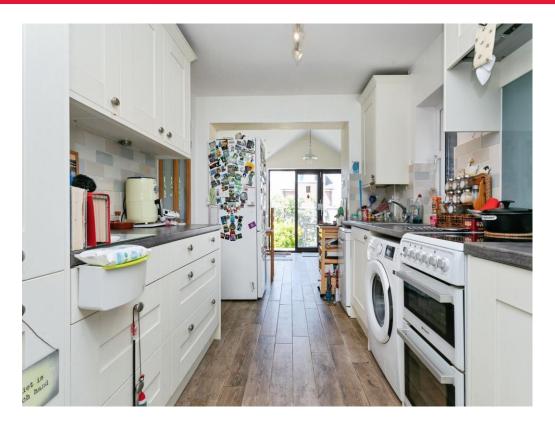

### **Property Description**

Charming Three-Bedroom Village Home with Spacious Kitchen/Family Room - No Chain

Tucked away in a sought-after village setting, this delightful three-bedroom home offers the perfect blend of character, comfort, and convenience. Thoughtfully extended on the ground floor, the property boasts a generously sized kitchen/breakfast family room - the heart of the home - ideal for everyday living and entertaining alike.

### Kitchen/Breakfast Room

21' 8" x 9' 9" ( 6.60m x 2.97m ) Measurements include the cloakroom