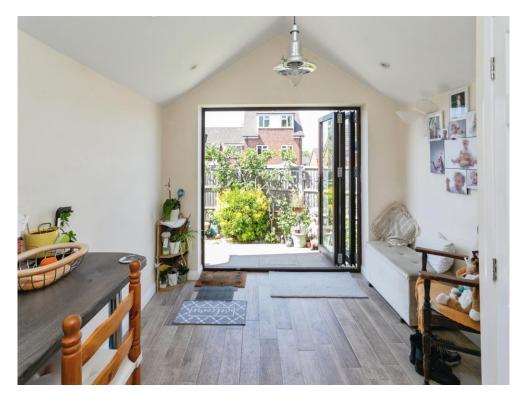

### Kitchen/Breakfast Room

21' 8" x 9' 9" ( 6.60m x 2.97m ) Measurements include the cloakroom