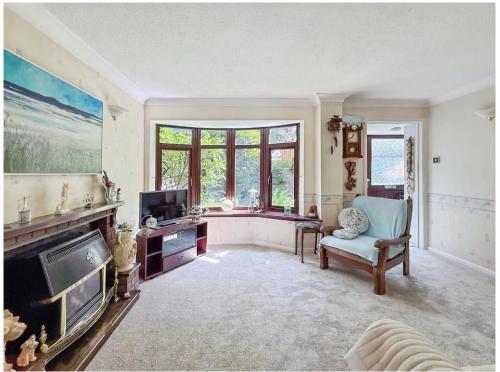

## **Entrance Hallway**

Lounge 10' 2" x 16' 8" ( 3.10m x 5.08m ) Measurements include bay window

**Dining Room** 16' 2" x 8' 2" ( 4.93m x 2.49m )