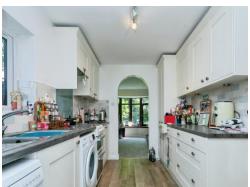

### **Property Description**

Charming Three-Bedroom Village Home with Spacious Kitchen/Family Room - No Chain

Tucked away in a sought-after village setting, this delightful three-bedroom home offers the perfect blend of character, comfort, and convenience. Thoughtfully extended on the ground floor, the property boasts a generously sized kitchen/breakfast family room - the heart of the home - ideal for everyday living and entertaining alike.

### Kitchen/Breakfast Room

21' 8" x 9' 9" ( 6.60m x 2.97m ) Measurements include the cloakroom