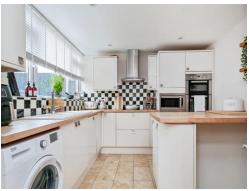

## **Property Description**

Nestled in the ever-popular town of Brackley, this delightful three-bedroom terrace home is just a short walk from the town centre, offering modern living and convenience.

Step inside to discover a bright, modern, and spacious extended entrance hallway that sets the tone for this beautifully presented property. The inviting lounge features a stylish panelled feature wall, creating a warm and contemporary feel. The modern kitchen is a standout, boasting a breakfast island and units along two walls, fitted appliances, and ample space for storage. A convenient downstairs WC and a conservatory overlooking the garden complete the ground floor, providing a seamless connection to the outdoor space.

### Cloakroom

**Living Room** 13' 8" x 12' (4.17m x 3.66m)

**Kitchen** 10' 5" x 11' 9" ( 3.17m x 3.58m )

**Conservatory** 7' 3" x 7' 5" ( 2.21m x 2.26m )

**Bedroom 1** 14' 2" x 8' 4" ( 4.32m x 2.54m )

**Bedroom 2** 10' 3" x 8' 7" ( 3.12m x 2.62m )