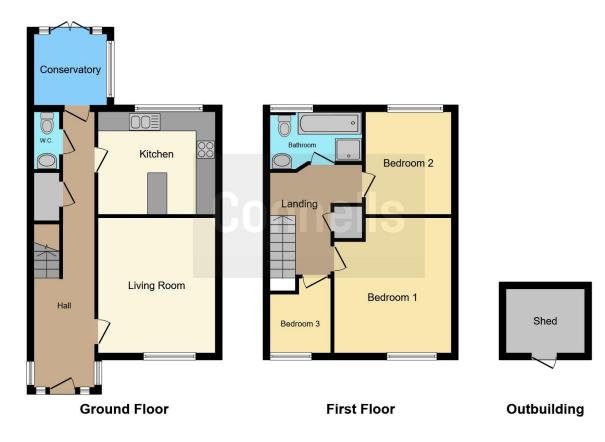

### Cloakroom

**Living Room** 13' 8" x 12' (4.17m x 3.66m)

**Kitchen** 10' 5" x 11' 9" ( 3.17m x 3.58m )

**Conservatory** 7' 3" x 7' 5" ( 2.21m x 2.26m )

**Bedroom 1** 14' 2" x 8' 4" ( 4.32m x 2.54m )

**Bedroom 2** 10' 3" x 8' 7" ( 3.12m x 2.62m )

**Bedroom 3**7' 4" x 5' 7" ( 2.24m x 1.70m )

## **Bathroom**

**Shed** 6' 5" x 8' 7" ( 1.96m x 2.62m )

To view this property please contact Connells on