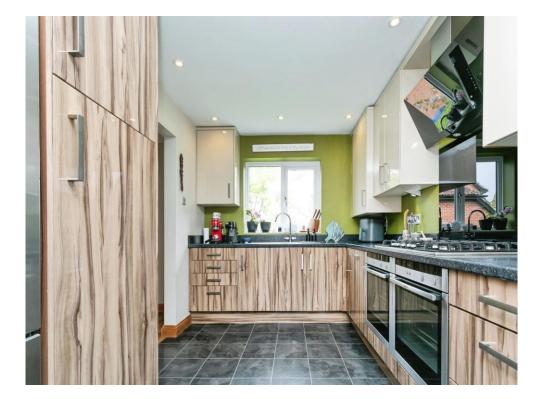

# Kitchen/Diner

Irregular Shaped Room 19' 9" max x 17' 8" max ( 6.02m max x 5.38m)
L shaped room