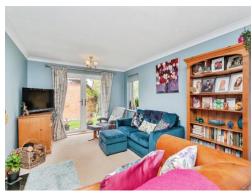

Step inside to discover a welcoming entrance hall leading to a well-appointed kitchen, perfect for culinary creativity, and a bright dining room ideal for entertaining. The spacious lounge offers a relaxing retreat, while the separate study provides the perfect space for home working or quiet reading.

#### Cloakroom

**Lounge** 16' 8" x 11' 2" ( 5.08m x 3.40m )