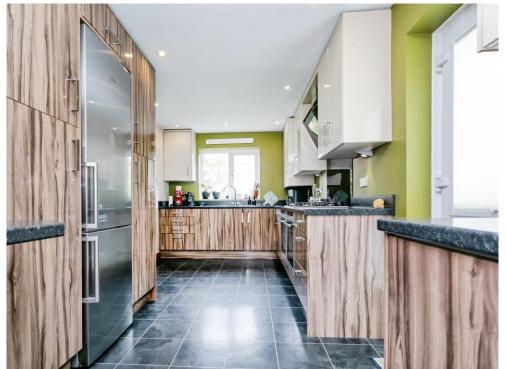

# Kitchen/Diner

Irregular Shaped Room 19' 9" max x 17' 8" max ( 6.02m max x 5.38m)
L shaped room