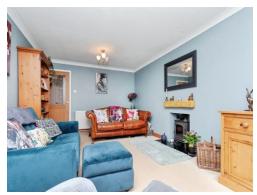

Step inside to discover a welcoming entrance hall leading to a well-appointed kitchen, perfect for culinary creativity, and a bright dining room ideal for entertaining. The spacious lounge offers a relaxing retreat, while the separate study provides the perfect space for home working or quiet reading.

#### Cloakroom

**Lounge** 16' 8" x 11' 2" ( 5.08m x 3.40m )