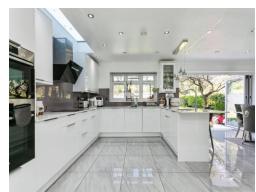

The ground floor welcomes you with a bright entrance hallway featuring a handy storage cupboard, leading into an expansive and beautifully presented kitchendiner, ideal for family meals or entertaining. A separate WC adds practicality, while the large, light-filled lounge provides a relaxing retreat.