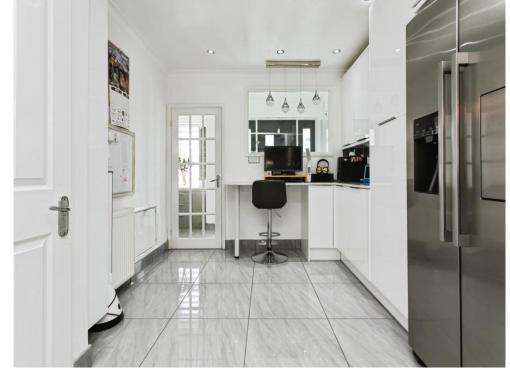

The ground floor welcomes you with a bright entrance hallway featuring a handy storage cupboard, leading into an expansive and beautifully presented kitchendiner, ideal for family meals or entertaining. A separate WC adds practicality, while the large, light-filled lounge provides a relaxing retreat.

# Kitchen/Diner

L SHAPED ROOM MX MEASUREMENTS - 23'7 BY 22'6

**Master Bedroom** 12' 7" x 18' (3.84m x 5.49m)