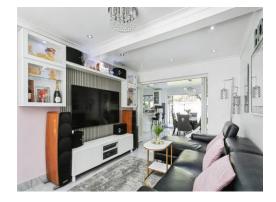

The ground floor welcomes you with a bright entrance hallway featuring a handy storage cupboard, leading into an expansive and beautifully presented kitchendiner, ideal for family meals or entertaining. A separate WC adds practicality, while the large, light-filled lounge provides a relaxing retreat.