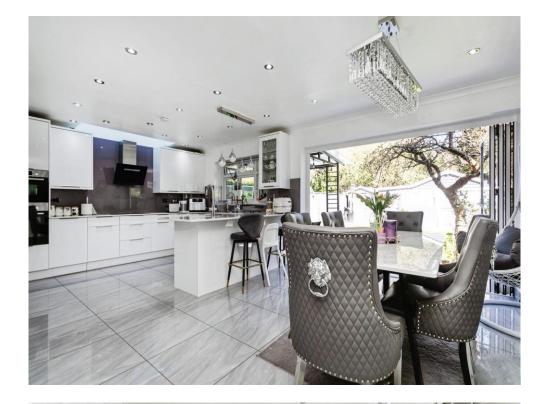

The ground floor welcomes you with a bright entrance hallway featuring a handy storage cupboard, leading into an expansive and beautifully presented kitchendiner, ideal for family meals or entertaining. A separate WC adds practicality, while the large, light-filled lounge provides a relaxing retreat.

# Kitchen/Diner

L SHAPED ROOM MX MEASUREMENTS - 23'7 BY 22'6

**Master Bedroom** 12' 7" x 18' (3.84m x 5.49m)