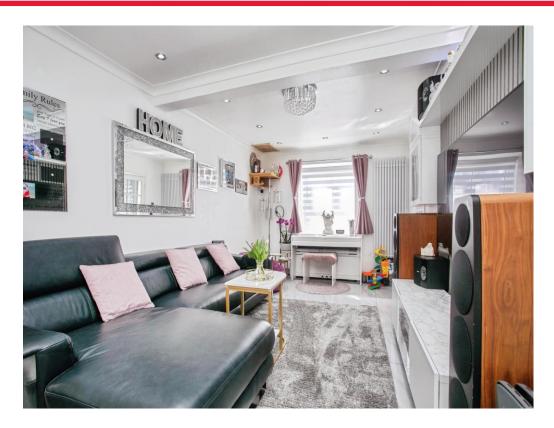

The ground floor welcomes you with a bright entrance hallway featuring a handy storage cupboard, leading into an expansive and beautifully presented kitchendiner, ideal for family meals or entertaining. A separate WC adds practicality, while the large, light-filled lounge provides a relaxing retreat.