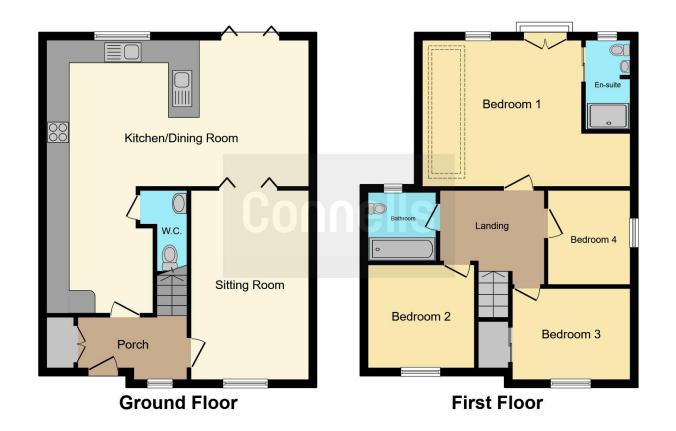

# **Entrance Porch**

### Cloakroom

**Sitting Room** 16' 6" x 10' (5.03m x 3.05m )

# Kitchen/Diner

L SHAPED ROOM MX MEASUREMENTS - 23'7 BY 22'6

**Master Bedroom** 12' 7" x 18' (3.84m x 5.49m)

## En Suite

Bedroom 2 11' 8" x 10' 1" ( 3.56m x 3.07m )

**Bedroom 3** 10' 2" x 7' 9" ( 3.10m x 2.36m )

Bedroom 4 8' 2" x 7' 1" ( 2.49m x 2.16m )

Bathroom

This floor plan is for illustrative purposes only. It is not drawn to scale. Any measurements, floor areas (including any total floor area), openings and orientation are approximate. No details are guaranteed, they cannot be relied upon for any purpose and they do not form part of any agreement. No liability is taken for any error, omission or misstatement. A party must rely upon its own inspection(s). Powered by www.focalagent.com