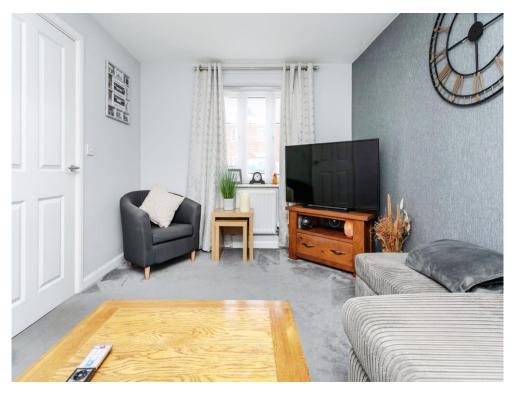

As you step through the front door, you are greeted by a welcoming entrance hallway. The cozy lounge is perfect for relaxing with family and friends, offering a warm and inviting atmosphere.

The highlight of the ground floor is the spacious kitchen/diner, designed with both style and functionality in mind. This area provides ample space for dining and entertaining, with modern fixtures and plenty of storage. Large windows allow natural light to flood the room, creating a bright and airy environment.