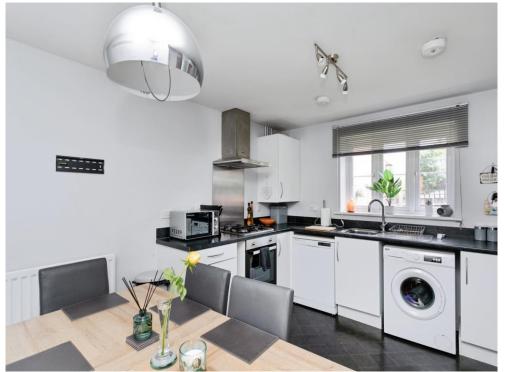

As you step through the front door, you are greeted by a welcoming entrance hallway. The cozy lounge is perfect for relaxing with family and friends, offering a warm and inviting atmosphere.

The highlight of the ground floor is the spacious kitchen/diner, designed with both style and functionality in mind. This area provides ample space for dining and entertaining, with modern fixtures and plenty of storage. Large windows allow natural light to flood the room, creating a bright and airy environment.

### **Entrance Hall**

Wc

**Sitting Room** 9' 5" x 14' 1" ( 2.87m x 4.29m )

Kitchen/Diner/Utility Irregular Shaped Room 13' 5" Max x 10' 8" Max ( 4.09m Max x 3.25m)