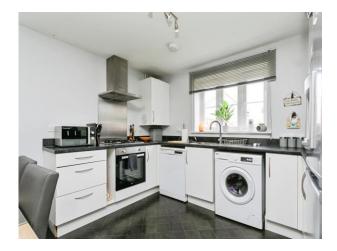

As you step through the front door, you are greeted by a welcoming entrance hallway. The cozy lounge is perfect for relaxing with family and friends, offering a warm and inviting atmosphere.

The highlight of the ground floor is the spacious kitchen/diner, designed with both style and functionality in mind. This area provides ample space for dining and entertaining, with modern fixtures and plenty of storage. Large windows allow natural light to flood the room, creating a bright and airy environment.

### **Entrance Hall**

Wc

**Sitting Room** 9' 5" x 14' 1" ( 2.87m x 4.29m )

Kitchen/Diner/Utility Irregular Shaped Room 13' 5" Max x 10' 8" Max ( 4.09m Max x 3.25m)