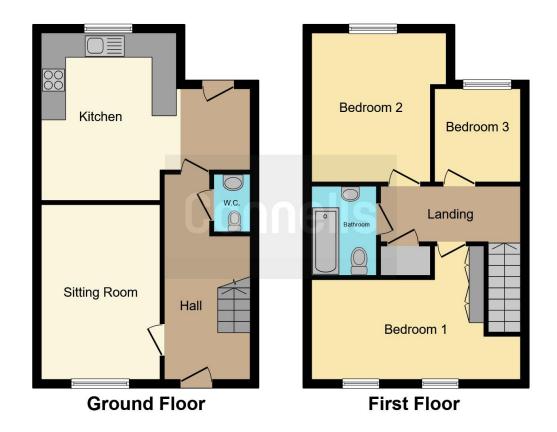

Ascending to the first floor, you'll find two double bedrooms and a single bedroom. The three-piece family bathroom is well-appointed.

There is also a rear garden and parking for two vehicles.

This delightful property is conveniently located close to local amenities, schools, and public transport links, making it an excellent choice for those seeking a well-connected and family-friendly home.

### **Entrance Hall**

Wc

**Sitting Room** 9' 5" x 14' 1" ( 2.87m x 4.29m )

Kitchen/Diner/Utility Irregular Shaped Room 13' 5" Max x 10' 8" Max ( 4.09m Max x 3.25m)

### Bedroom 1

15' 10" Max x 10' 7" Max ( 4.83m Max x 3.23m Max )

12' 2" Max x 10' 9" Max ( 3.71m Max x 3.28m Max )

### Bedroom 3

8' 3" x 7' 10" ( 2.51m x 2.39m )

### **Bathroom**

To view this property please contact Connells on