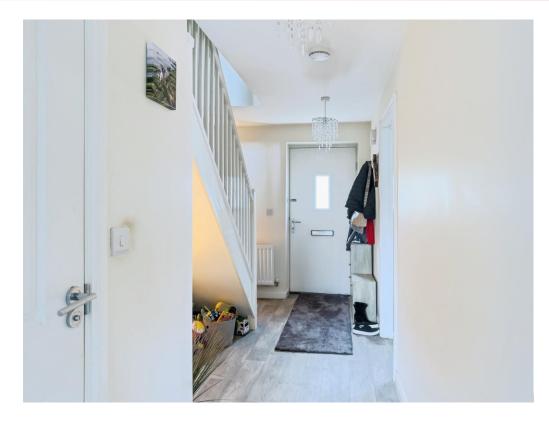

As you step through the front door, you are greeted by a welcoming entrance hallway. The cozy lounge is perfect for relaxing with family and friends, offering a warm and inviting atmosphere.

The highlight of the ground floor is the spacious kitchen/diner, designed with both style and functionality in mind. This area provides ample space for dining and entertaining, with modern fixtures and plenty of storage. Large windows allow natural light to flood the room, creating a bright and airy environment.

### **Entrance Hall**

Wc

**Sitting Room** 9' 5" x 14' 1" ( 2.87m x 4.29m )

Kitchen/Diner/Utility Irregular Shaped Room 13' 5" Max x 10' 8" Max ( 4.09m Max x 3.25m)