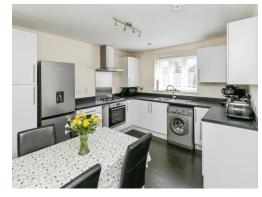

Downstairs the accommodation consists of a spacious entrance hall leading to fully fitted kitchen/diner with a separate cupboard space, a spacious lounge room and a downstairs W.C. Upstairs the accommodation boasts two large double bedrooms, an airing cupboard and the family bathroom.

### Cloakroom

**Sitting Room** 15' 2" max x 9' 11" ( 4.62m max x 3.02m )

**Kitchen** 11' 7" x 10' 8" ( 3.53m x 3.25m )

**Bedroom 1**14' 3" x 10' 9" max ( 4.34m x 3.28m max )

**Bedroom 2** 9' 3" x 15' 7" max ( 2.82m x 4.75m max )