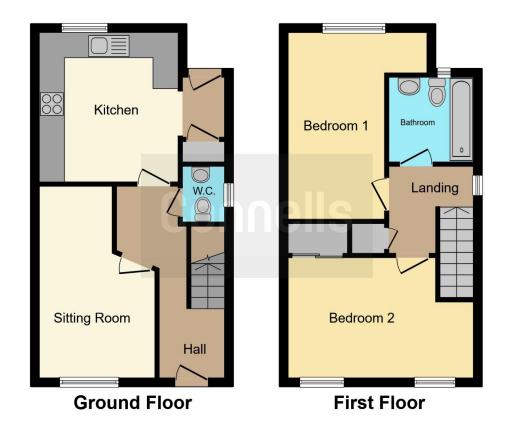

Downstairs the accommodation consists of a spacious entrance hall leading to fully fitted kitchen/diner with a separate cupboard space, a spacious lounge room and a downstairs W.C. Upstairs the accommodation boasts two large double bedrooms, an airing cupboard and the family bathroom.

### Cloakroom

**Sitting Room** 15' 2" max x 9' 11" ( 4.62m max x 3.02m )

**Kitchen** 11' 7" x 10' 8" ( 3.53m x 3.25m )

**Bedroom 1**14' 3" x 10' 9" max ( 4.34m x 3.28m max )

**Bedroom 2** 9' 3" x 15' 7" max ( 2.82m x 4.75m max )

### **Bathroom**

This floor plan is for illustrative purposes only. It is not drawn to scale. Any measurements, floor areas (including any total floor area), openings and orientation are approximate. No details are guaranteed, they cannot be relied upon for any purpose and they do not form part of any agreement. No liability is taken for any error, omission or misstatement. A party must rely upon its own inspection(s). Powered by www.focalagent.com