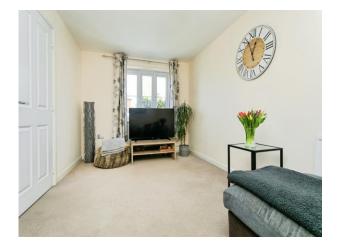

Downstairs the accommodation consists of a spacious entrance hall leading to fully fitted kitchen/diner with a separate cupboard space, a spacious lounge room and a downstairs W.C. Upstairs the accommodation boasts two large double bedrooms, an airing cupboard and the family bathroom.

### Cloakroom

**Sitting Room** 15' 2" max x 9' 11" ( 4.62m max x 3.02m )

**Kitchen** 11' 7" x 10' 8" ( 3.53m x 3.25m )

**Bedroom 1**14' 3" x 10' 9" max ( 4.34m x 3.28m max )

**Bedroom 2** 9' 3" x 15' 7" max ( 2.82m x 4.75m max )