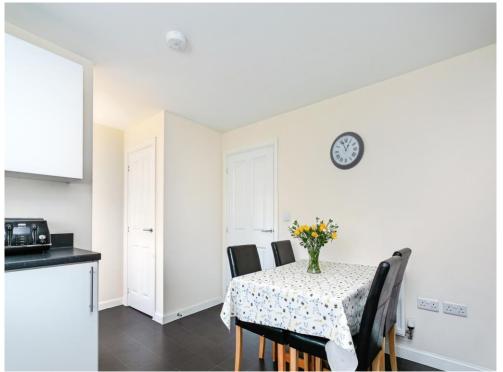

Downstairs the accommodation consists of a spacious entrance hall leading to fully fitted kitchen/diner with a separate cupboard space, a spacious lounge room and a downstairs W.C. Upstairs the accommodation boasts two large double bedrooms, an airing cupboard and the family bathroom.

### **Entrance Hall**