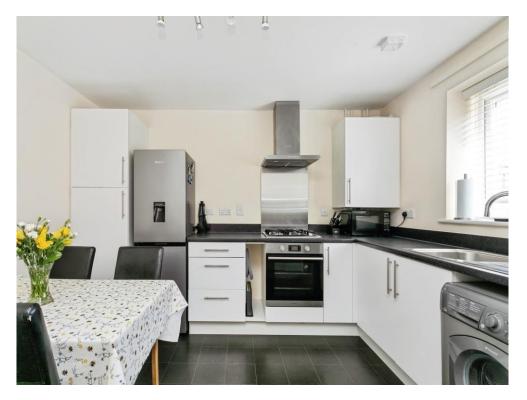

Downstairs the accommodation consists of a spacious entrance hall leading to fully fitted kitchen/diner with a separate cupboard space, a spacious lounge room and a downstairs W.C. Upstairs the accommodation boasts two large double bedrooms, an airing cupboard and the family bathroom.

### Cloakroom

**Sitting Room** 15' 2" max x 9' 11" ( 4.62m max x 3.02m )

**Kitchen** 11' 7" x 10' 8" ( 3.53m x 3.25m )

**Bedroom 1**14' 3" x 10' 9" max ( 4.34m x 3.28m max )

**Bedroom 2** 9' 3" x 15' 7" max ( 2.82m x 4.75m max )