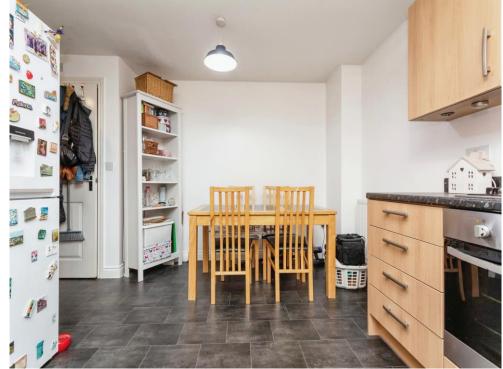

As you step through the front door, you are greeted by a welcoming entrance hallway. The cozy lounge is perfect for relaxing with family and friends, offering a warm and inviting atmosphere.

The highlight of the ground floor is the spacious kitchen/diner, designed with both style and functionality in mind. This area provides ample space for dining and entertaining, with modern fixtures and plenty of storage. Large windows allow natural light to flood the room, creating a bright and airy environment.