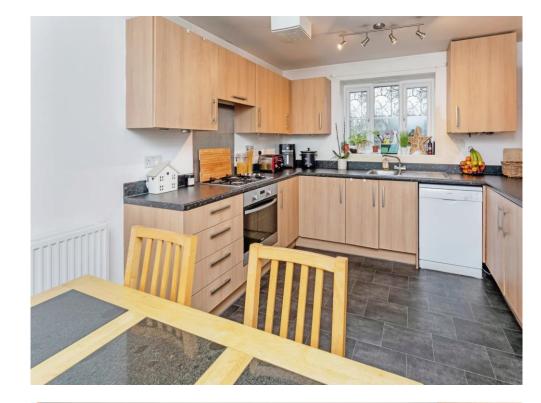

As you step through the front door, you are greeted by a welcoming entrance hallway. The cozy lounge is perfect for relaxing with family and friends, offering a warm and inviting atmosphere.

The highlight of the ground floor is the spacious kitchen/diner, designed with both style and functionality in mind. This area provides ample space for dining and entertaining, with modern fixtures and plenty of storage. Large windows allow natural light to flood the room, creating a bright and airy environment.