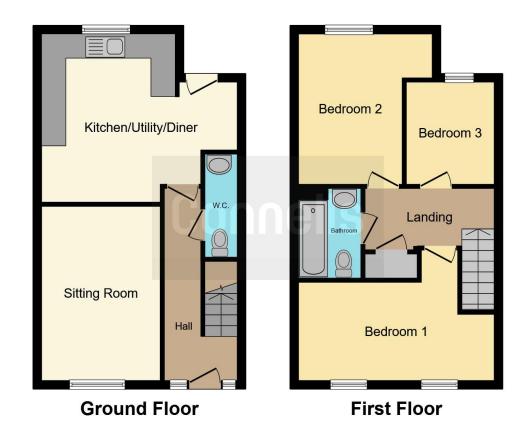

Ascending to the first floor, you'll find two double bedrooms and a single bedroom. The three-piece family bathroom is well-appointed.

There is also a rear garden and parking for two vehicles.

This delightful property is conveniently located close to local amenities, schools, and public transport links, making it an excellent choice for those seeking a well-connected and family-friendly home.

### Wc

**Sitting Room** 14' 1" x 9' 5" ( 4.29m x 2.87m )

**Kitchen/Diner/Utility** Irregular Shaped Room 13' 5" Max x 10' 8" Max ( 4.09m Max x 3.25m)

Bedroom 1 15' 10" Max x 10' 7" Max ( 4.83m Max x 3.23m Max )

Bedroom 2 12' 2" Max x 10' 9" Max ( 3.71m Max x 3.28m Max )

**Bedroom 3** 8' 3" x 7' 10" ( 2.51m x 2.39m )

Bathroom

This floor plan is for illustrative purposes only. It is not drawn to scale. Any measurements, floor areas (including any total floor area), openings and orientation are approximate. No details are guaranteed, they cannot be relied upon for any purpose and they do not form part of any agreement. No liability is taken for any error, omission or misstatement. A party must rely upon its own inspection(s). Powered by www.focalagent.com