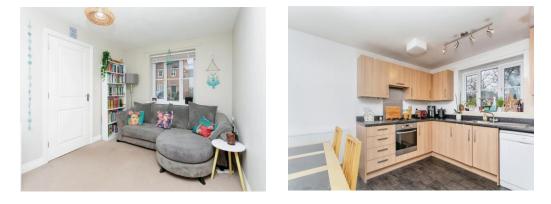

As you step through the front door, you are greeted by a welcoming entrance hallway. The cozy lounge is perfect for relaxing with family and friends, offering a warm and inviting atmosphere.

The highlight of the ground floor is the spacious kitchen/diner, designed with both style and functionality in mind. This area provides ample space for dining and entertaining, with modern fixtures and plenty of storage. Large windows allow natural light to flood the room, creating a bright and airy environment.