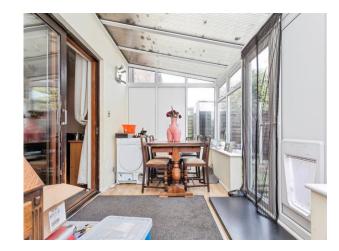

The accommodation is thoughtfully designed, featuring a kitchen, a cozy sitting room perfect for relaxing, and a bright conservatory that brings the outdoors in. Three generous bedrooms provide ample space for family living or guests, complemented by a well-appointed family bathroom.

## **Entrance Hall**

Wc

**Lounge/Diner** 15' 9" Max x 14' 1" Max ( 4.80m Max x 4.29m Max )

**Kitchen** 9' 1" x 8' 10" ( 2.77m x 2.69m )

**Conservatory** 14' 1" x 7' 3" ( 4.29m x 2.21m )

**Garden Room** 12' 5" x 7' 10" ( 3.78m x 2.39m )