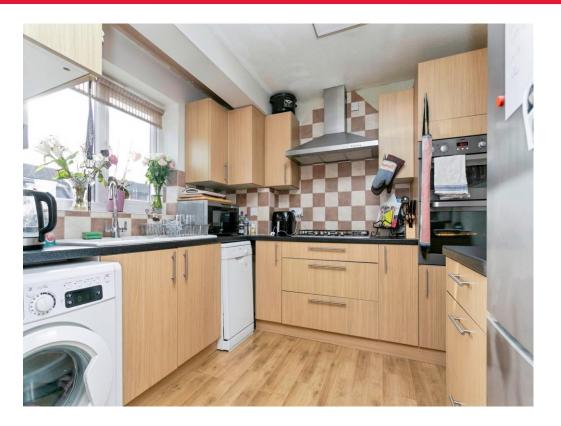

The accommodation is thoughtfully designed, featuring a kitchen, a cozy sitting room perfect for relaxing, and a bright conservatory that brings the outdoors in. Three generous bedrooms provide ample space for family living or guests, complemented by a well-appointed family bathroom.

## **Entrance Hall**

Wc

**Lounge/Diner** 15' 9" Max x 14' 1" Max ( 4.80m Max x 4.29m Max )

**Kitchen** 9' 1" x 8' 10" ( 2.77m x 2.69m )

**Conservatory** 14' 1" x 7' 3" ( 4.29m x 2.21m )

**Garden Room** 12' 5" x 7' 10" ( 3.78m x 2.39m )