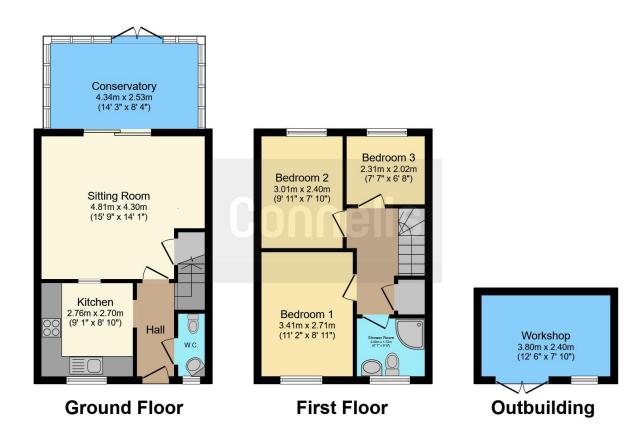

## **Entrance Hall**

Wc

**Lounge/Diner** 15' 9" Max x 14' 1" Max ( 4.80m Max x 4.29m Max )

**Kitchen** 9' 1" x 8' 10" ( 2.77m x 2.69m )

**Conservatory** 14' 1" x 7' 3" ( 4.29m x 2.21m )

**Garden Room** 12' 5" x 7' 10" ( 3.78m x 2.39m )

**Bedroom 1** 11' 1" x 8' 10" ( 3.38m x 2.69m )

Bedroom 2 9' 11" x 7' 10" ( 3.02m x 2.39m )

**Bedroom 3** 7' 7" x 6' 8" ( 2.31m x 2.03m )

**Shower Room** 

This floor plan is for illustrative purposes only. It is not drawn to scale. Any measurements, floor areas (including any total floor area), openings and orientation are approximate. No details are guaranteed, they cannot be relied upon for any purpose and they do not form part of any agreement. No liability is taken for any error, omission or misstatement. A party must rely upon its own inspection(s). Powered by www.focalagent.com