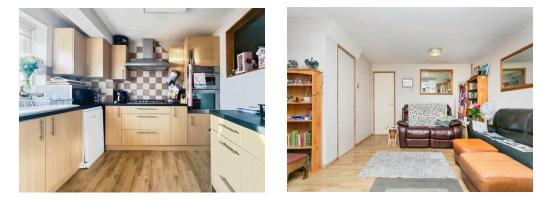

The accommodation is thoughtfully designed, featuring a kitchen, a cozy sitting room perfect for relaxing, and a bright conservatory that brings the outdoors in. Three generous bedrooms provide ample space for family living or guests, complemented by a well-appointed family bathroom.

## **Entrance Hall**

Wc

**Lounge/Diner** 15' 9" Max x 14' 1" Max ( 4.80m Max x 4.29m Max )

**Kitchen** 9' 1" x 8' 10" ( 2.77m x 2.69m )

**Conservatory** 14' 1" x 7' 3" ( 4.29m x 2.21m )

**Garden Room** 12' 5" x 7' 10" ( 3.78m x 2.39m )