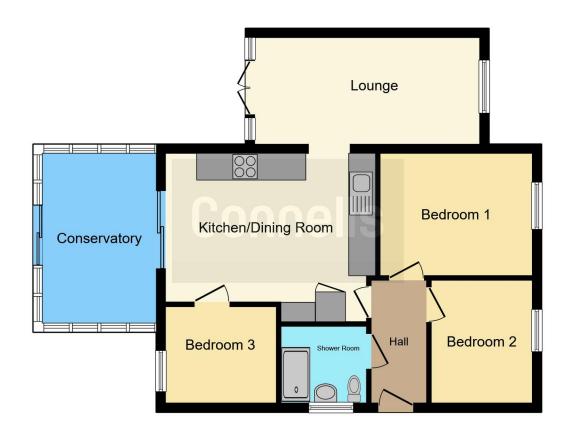

## **Entrance Hall**

**Lounge** 7' 8" x 16' 5" ( 2.34m x 5.00m )

Kitchen/Diner

12' 3" x 15' 3" ( 3.73m x 4.65m )

**Conservatory** 12' 4" x 8' 3" ( 3.76m x 2.51m )

Bedroom 1

8' 9" x 11' 2" ( 2.67m x 3.40m )

Bedroom 2

9' x 7' 4" ( 2.74m x 2.24m )

Bedroom 3

7' 8" x 8' 2" ( 2.34m x 2.49m )

**Bathroom** 

This floor plan is for illustrative purposes only. It is not drawn to scale. Any measurements, floor areas (including any total floor area), openings and orientation are approximate. No details are guaranteed, they cannot be relied upon for any purpose and they do not form part of any agreement. No liability is taken for any error, omission or misstatement. A party must rely upon its own inspection(s). Powered by www.focalagent.com