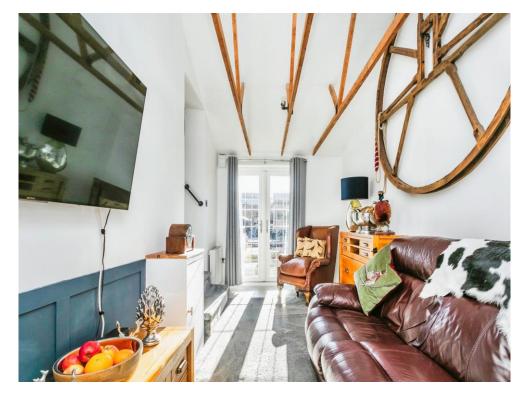

Step inside to discover a beautifully refitted kitchen/dining room, the heart of the home, featuring sleek, contemporary finishes and ample space for family meals or entertaining. The spacious lounge boasts a striking vaulted ceiling, adding a sense of grandeur and light to the room, while the adjacent conservatory offers a tranquil retreat with views over the garden.