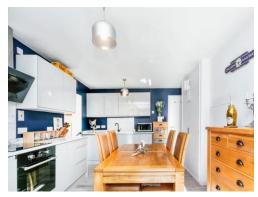

Step inside to discover a beautifully refitted kitchen/dining room, the heart of the home, featuring sleek, contemporary finishes and ample space for family meals or entertaining. The spacious lounge boasts a striking vaulted ceiling, adding a sense of grandeur and light to the room, while the adjacent conservatory offers a tranquil retreat with views over the garden.