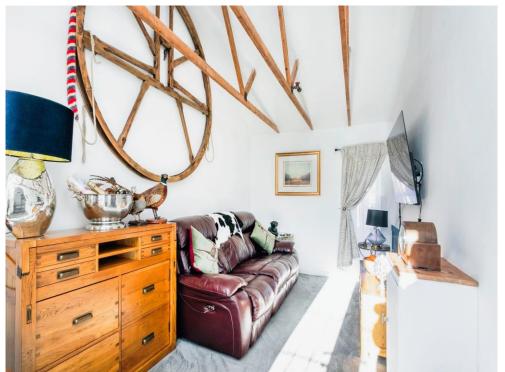

Step inside to discover a beautifully refitted kitchen/dining room, the heart of the home, featuring sleek, contemporary finishes and ample space for family meals or entertaining. The spacious lounge boasts a striking vaulted ceiling, adding a sense of grandeur and light to the room, while the adjacent conservatory offers a tranquil retreat with views over the garden.