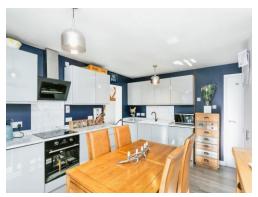

Step inside to discover a beautifully refitted kitchen/dining room, the heart of the home, featuring sleek, contemporary finishes and ample space for family meals or entertaining. The spacious lounge boasts a striking vaulted ceiling, adding a sense of grandeur and light to the room, while the adjacent conservatory offers a tranquil retreat with views over the garden.