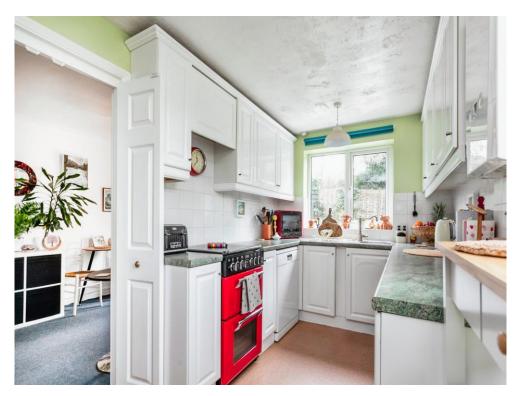

The ground floor boasts a generous lounge, warmed by a cozy log burner, with windows framing breathtaking views over Buckingham. Adjacent, a separate dining area-currently a snug-opens via French doors to the rear garden, blending indoor and outdoor living effortlessly. The kitchen provides ample storage with floor and wall based units.