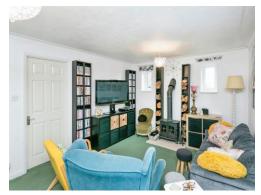

The ground floor boasts a generous lounge, warmed by a cozy log burner, with windows framing breathtaking views over Buckingham. Adjacent, a separate dining area-currently a snug-opens via French doors to the rear garden, blending indoor and outdoor living effortlessly. The kitchen provides ample storage with floor and wall based units.