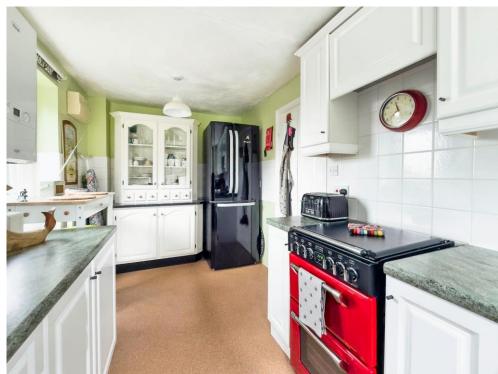

The ground floor boasts a generous lounge, warmed by a cozy log burner, with windows framing breathtaking views over Buckingham. Adjacent, a separate dining area-currently a snug-opens via French doors to the rear garden, blending indoor and outdoor living effortlessly. The kitchen provides ample storage with floor and wall based units.