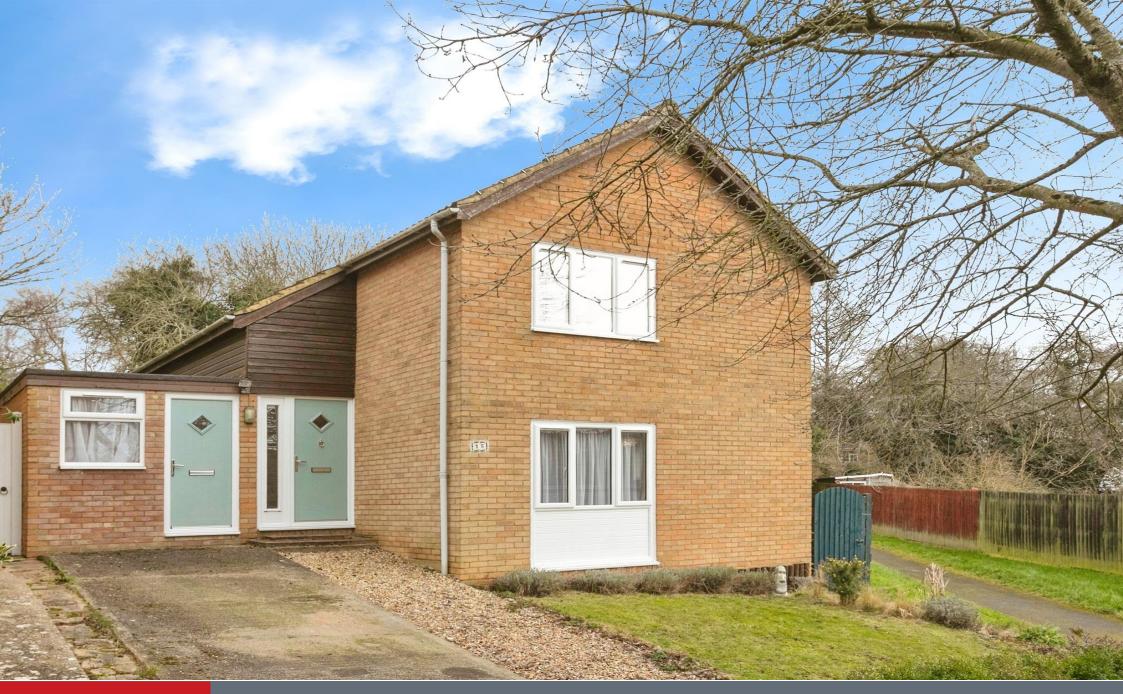

# Bartlett Place Buckingham MK18 1XB

Outside, a driveway and front garden, mostly laid to lawn, greet you with curb appeal. The rear garden features a purpose-built storage building, a patio for dining, and a raised, neatly manicured lawn-ideal for relaxation or play.