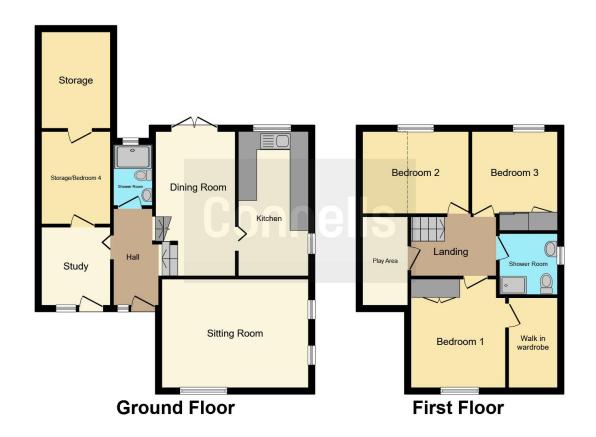

## **Property Description**

Nestled in a highly sought-after location is this deceptively spacious property. Upon entering there is a bright and airy entrance hallway with access to a three piece bathroom, study, additional bedroom and a purpose built storage.

The ground floor boasts a generous lounge, warmed by a cozy log burner, with windows framing breathtaking views over Buckingham. Adjacent, a separate dining area-currently a snug-opens via French doors to the rear garden, blending indoor and outdoor living effortlessly. The kitchen provides ample storage with floor and wall based units.

Upstairs, three double bedrooms await. The master is a great size, featuring an additional room-currently a sleeping space but ripe for transformation into a luxurious walk-in wardrobe or en-suite. A three-piece shower room serves the first floor, while a cleverly designed nook offers a delightful reading or gaming retreat for children. Every inch of this home has been thoughtfully crafted.

Outside, a driveway and front garden, mostly laid to lawn, greet you with curb appeal. The rear garden features a purpose-built storage building, a patio for dining, and a raised, neatly manicured lawn-ideal for relaxation or play.

#### **Bathroom**

**Lounge** 15' 6" x 11' 5" ( 4.72m x 3.48m )

**Dining Room** 14' 8" x 8' 3" ( 4.47m x 2.51m )

Kitchen

9' 2" x 7' 3" ( 2.79m x 2.21m )

**Storage/Bedroom 4** 8' 7" x 7' 3" ( 2.62m x 2.21m )

**Study** 10' 5" x 11' 4" ( 3.17m x 3.45m )

Bedroom 1

9' 5" x 5' 3" ( 2.87m x 1.60m )

Walk In Wardrobe/Bedroom 5

8' 7" x 11' 3" ( 2.62m x 3.43m )

Bedroom 2

9' 2" x 9' 8" ( 2.79m x 2.95m )

Bedroom 3

9' 4" x 4' 8" ( 2.84m x 1.42m )

**Play Area/Snug** 9' 5" x 4' 8" ( 2.87m x 1.42m )

**Shower Room** 

**Garage/Storage** 10' 3" x 8' 8" ( 3.12m x 2.64m )

To view this property please contact Connells on