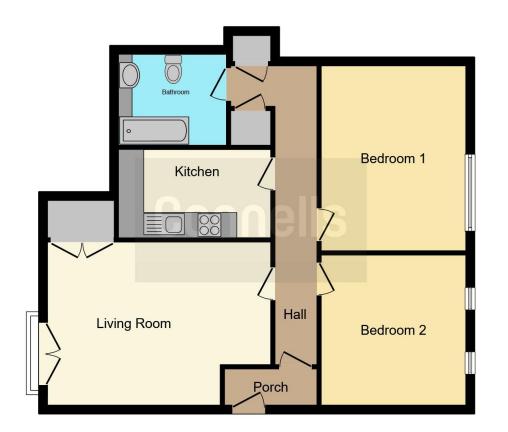

#### **Property Description**

A spacious and well orientated two double-bedroom flat set in the scenic grounds of the Seven Gables Development.

Upon entering you are led into the hallway with all the rooms off it. The generous lounge/dining room features a Juliette balcony. Fully fitted functional Kitchen and down the hallway leads you to the family bathroom.

The master bedroom is a large double and easily provides space for a double bed and storage units with the second bedroom being a generous size, provides space for a double too.

The property comes with ample parking, most of which is being prepared for an update by the management company, and full use of the communal gardens. It also benefits substantially from the latest WiFi controlled high efficiency heaters throughout, which are very economical to run.

#### **Entrance Hall**

Large entrance hall with doors leading to all rooms. Electric heater.

**Lounge** 17' 5" x 12' 9" ( 5.31m x 3.89m ) Juliet balcony doors. Double storage cupboard. Electric heater. Carpet

#### Kitchen

11' 11" x 6' 11" ( 3.63m x 2.11m ) Fitted kitchen with wall and floor units. Space and plumbing for a washing machine. Space for a fridge freezer. Space for a oven.

#### Bedroom 1

11' 3" x 14' 5" ( 3.43m x 4.39m ) Double glazed window. Carpet. Electric heater.

#### Bedroom 2

10' 10" x 11' 9" ( 3.30m x 3.58m ) Double glazed windows. Electric heater. Carpet.

#### **Bathroom**

White suite comprising of bath with shower over, WC and basin. Storage cupboards. Extractor fan.