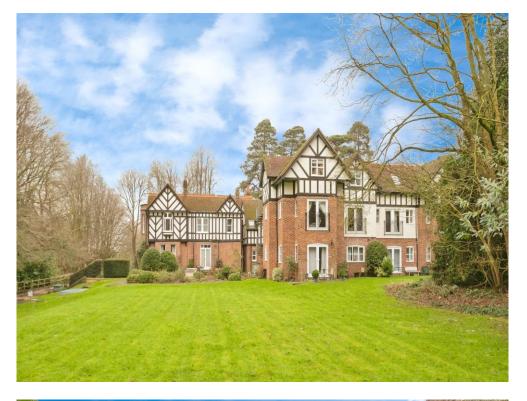

## Seven Gables Buckingham Road Winslow Buckingham MK18 3RS

#### **Property Description**

A spacious and well orientated two double-bedroom flat set in the scenic grounds of the Seven Gables Development.

Upon entering you are led into the hallway with all the rooms off it. The generous lounge/dining room features a Juliette balcony. Fully fitted functional Kitchen and down the hallway leads you to the family bathroom.

Winslow town provides a selection of shops, pubs, restaurants, a post office, doctors surgery, schools, hairdressers, and a co-op. In the final stages of construction is the new East-West railway station, due to open in Winslow in 2025 connecting Oxford with Cambridge, this station would be within easy walking distance of the property. Milton Keynes shopping centre is within 8.7 miles, where you can find an extensive range of shops and Buckingham Tesco's is within 4.9 miles. There is also a very convenient bus stop outside Seven Gables and a cycle path that runs from Buckingham to Winslow.