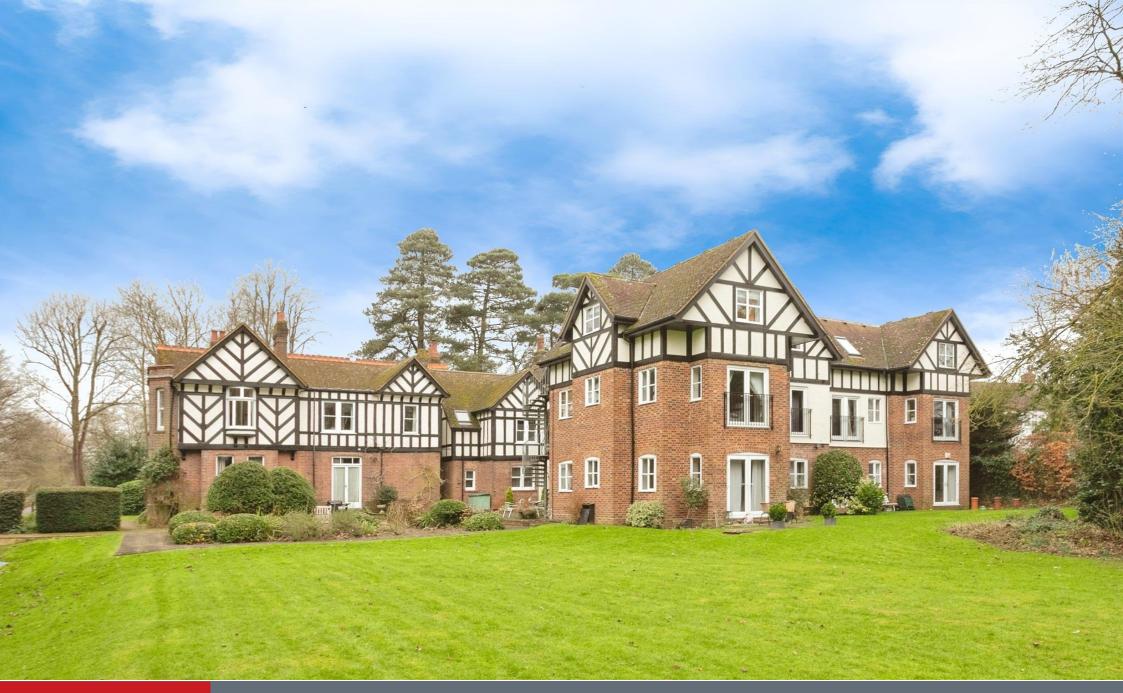

## Seven Gables Buckingham Road Winslow Buckingham MK18 3RS

#### **Property Description**

A spacious and well orientated two double-bedroom flat set in the scenic grounds of the Seven Gables Development.

Upon entering you are led into the hallway with all the rooms off it. The generous lounge/dining room features a Juliette balcony. Fully fitted functional Kitchen and down the hallway leads you to the family bathroom.

Winslow town provides a selection of shops, pubs, restaurants, a post office, doctors surgery, schools, hairdressers, and a co-op. In the final stages of construction is the new East-West railway station, due to open in Winslow in 2025 connecting Oxford with Cambridge, this station would be within easy walking distance of the property. Milton Keynes shopping centre is within 8.7 miles, where you can find an extensive range of shops and Buckingham Tesco's is within 4.9 miles. There is also a very convenient bus stop outside Seven Gables and a cycle path that runs from Buckingham to Winslow.