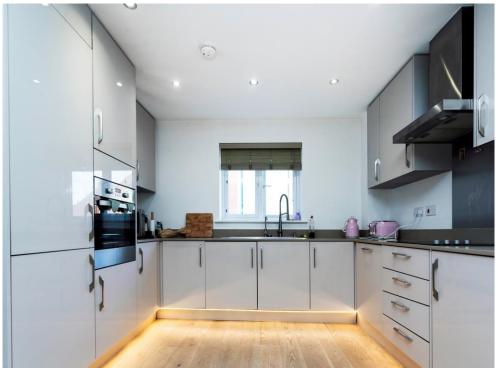

### **Property Description**

This modern one-bedroom flat is ideally located just a stones throw from Buckingham town centre, offering convenience and comfort. The property features an inviting entrance hallway that leads into a spacious open-plan lounge, kitchen, and dining area, creating a bright and airy space. The kitchen is well-equipped with modern fittings and ample storage options, making it ideal for everyday living.

# **Entrance Hallway**

Door to the front, radiator, and wood effect laminate flooring.

Lounge/Kitchen/Diner
28' 5" x 14' narrowing to 11' 2" ( 8.66m x 4.27m narrowing to 3.40m )
kitchen fitted floor and base units, integrated oven, electric hob, integrated fridge/freezer, integrated dishwasher, integrated washing machine, gas boiler, spotlights, open plan dining and lounge area, 2x radiators, wood effect laminate flooring, tv + telephone points. storage cupboard.