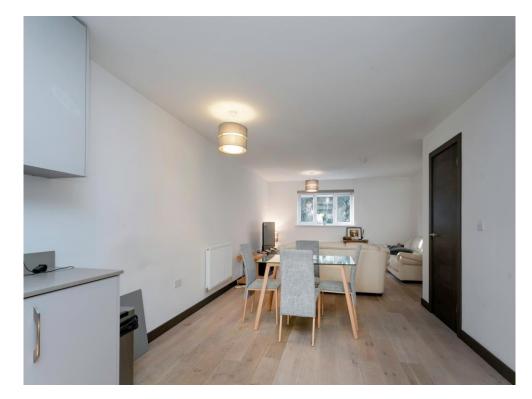

### **Property Description**

This modern one-bedroom flat is ideally located just a stones throw from Buckingham town centre, offering convenience and comfort. The property features an inviting entrance hallway that leads into a spacious open-plan lounge, kitchen, and dining area, creating a bright and airy space. The kitchen is well-equipped with modern fittings and ample storage options, making it ideal for everyday living.

# **Entrance Hallway**

Door to the front, radiator, and wood effect laminate flooring.

Lounge/Kitchen/Diner
28' 5" x 14' narrowing to 11' 2" ( 8.66m x 4.27m narrowing to 3.40m )
kitchen fitted floor and base units, integrated oven, electric hob, integrated fridge/freezer, integrated dishwasher, integrated washing machine, gas boiler, spotlights, open plan dining and lounge area, 2x radiators, wood effect laminate flooring, tv + telephone points. storage cupboard.