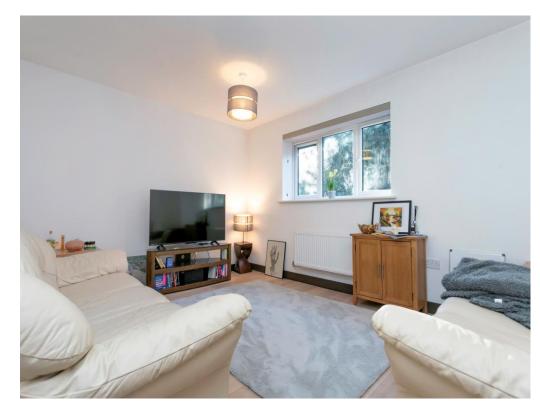

### **Property Description**

This modern one-bedroom flat is ideally located just a stones throw from Buckingham town centre, offering convenience and comfort. The property features an inviting entrance hallway that leads into a spacious open-plan lounge, kitchen, and dining area, creating a bright and airy space. The kitchen is well-equipped with modern fittings and ample storage options, making it ideal for everyday living.

# **Entrance Hallway**

Door to the front, radiator, and wood effect laminate flooring.

Lounge/Kitchen/Diner
28' 5" x 14' narrowing to 11' 2" ( 8.66m x 4.27m narrowing to 3.40m )
kitchen fitted floor and base units, integrated oven, electric hob, integrated fridge/freezer, integrated dishwasher, integrated washing machine, gas boiler, spotlights, open plan dining and lounge area, 2x radiators, wood effect laminate flooring, tv + telephone points. storage cupboard.