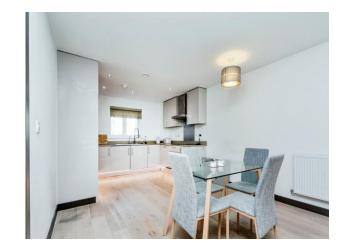

### **Property Description**

This modern one-bedroom flat is ideally located just a stones throw from Buckingham town centre, offering convenience and comfort. The property features an inviting entrance hallway that leads into a spacious open-plan lounge, kitchen, and dining area, creating a bright and airy space. The kitchen is well-equipped with modern fittings and ample storage options, making it ideal for everyday living.

# **Entrance Hallway**

Door to the front, radiator, and wood effect laminate flooring.

Lounge/Kitchen/Diner
28' 5" x 14' narrowing to 11' 2" ( 8.66m x 4.27m narrowing to 3.40m )
kitchen fitted floor and base units, integrated oven, electric hob, integrated fridge/freezer, integrated dishwasher, integrated washing machine, gas boiler, spotlights, open plan dining and lounge area, 2x radiators, wood effect laminate flooring, tv + telephone points. storage cupboard.