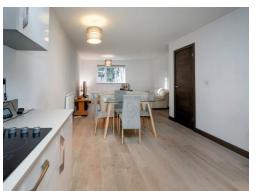

### **Property Description**

This modern one-bedroom flat is ideally located just a stones throw from Buckingham town centre, offering convenience and comfort. The property features an inviting entrance hallway that leads into a spacious open-plan lounge, kitchen, and dining area, creating a bright and airy space. The kitchen is well-equipped with modern fittings and ample storage options, making it ideal for everyday living.

# **Entrance Hallway**

Door to the front, radiator, and wood effect laminate flooring.

Lounge/Kitchen/Diner
28' 5" x 14' narrowing to 11' 2" ( 8.66m x 4.27m narrowing to 3.40m )
kitchen fitted floor and base units, integrated oven, electric hob, integrated fridge/freezer, integrated dishwasher, integrated washing machine, gas boiler, spotlights, open plan dining and lounge area, 2x radiators, wood effect laminate flooring, tv + telephone points. storage cupboard.