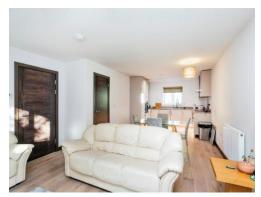

### **Property Description**

This modern one-bedroom flat is ideally located just a stones throw from Buckingham town centre, offering convenience and comfort. The property features an inviting entrance hallway that leads into a spacious open-plan lounge, kitchen, and dining area, creating a bright and airy space. The kitchen is well-equipped with modern fittings and ample storage options, making it ideal for everyday living.

# **Entrance Hallway**

Door to the front, radiator, and wood effect laminate flooring.

Lounge/Kitchen/Diner
28' 5" x 14' narrowing to 11' 2" ( 8.66m x 4.27m narrowing to 3.40m )
kitchen fitted floor and base units, integrated oven, electric hob, integrated fridge/freezer, integrated dishwasher, integrated washing machine, gas boiler, spotlights, open plan dining and lounge area, 2x radiators, wood effect laminate flooring, tv + telephone points. storage cupboard.