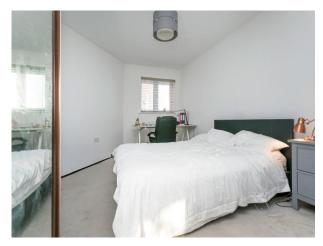

The generous double bedroom comes with a built-in wardrobe, providing plenty of storage space while maintaining a sleek, uncluttered look. The contemporary three-piece bathroom includes a bath with an overhead shower, a WC, and a hand basin, all finished to a high standard.

#### Bedroom

17' 1" Max x 10' 5" Max ( 5.21m Max x 3.17m Max)

Fitted double wardrobe, radiator, carpets.