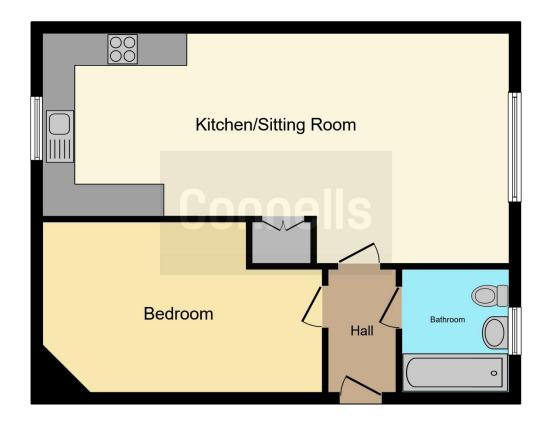

### **Property Description**

This modern one-bedroom flat is ideally located just a stones throw from Buckingham town centre, offering convenience and comfort. The property features an inviting entrance hallway that leads into a spacious open-plan lounge, kitchen, and dining area, creating a bright and airy space. The kitchen is well-equipped with modern fittings and ample storage options, making it ideal for everyday living.

The generous double bedroom comes with a built-in wardrobe, providing plenty of storage space while maintaining a sleek, uncluttered look. The contemporary three-piece bathroom includes a bath with an overhead shower, a WC, and a hand basin, all finished to a high standard.

# **Entrance Hallway**

Door to the front, radiator, and wood effect laminate flooring.

Lounge/Kitchen/Diner
28' 5" x 14' narrowing to 11' 2" ( 8.66m x 4.27m narrowing to 3.40m )
kitchen fitted floor and base units, integrated oven, electric hob, integrated fridge/freezer, integrated dishwasher, integrated washing machine, gas boiler, spotlights, open plan dining and lounge area, 2x radiators, wood effect laminate flooring, tv + telephone points. storage cupboard.

#### Bedroom

17' 1" Max x 10' 5" Max ( 5.21m Max x 3.17m Max)

Fitted double wardrobe, radiator, carpets.

### **Bathroom**