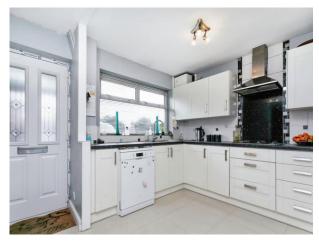

### Kitchen

10' 7" x 11' 1" ( 3.23m x 3.38m )

**Conservatory** 7' 7" x 18' 3" ( 2.31m x 5.56m )