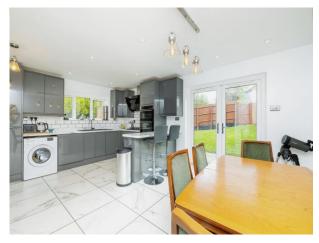

The Downstairs comprises of a beautiful entrance hall with recently fitted wood flooring leading to the spacious lounge and access to the kitchen/diner at the rear. The WC is fitted with a modern two piece suite. The family kitchen provides ample storage, multiple work surfaces and a great layout for modern family living. Double doors open out to the rear garden with well looked after lawn space and access to the garage.

# **Kitchen/Dining Room** 18' x 15' 1" ( 5.49m x 4.60m )

**Living Room** 11' 9" x 16' ( 3.58m x 4.88m )