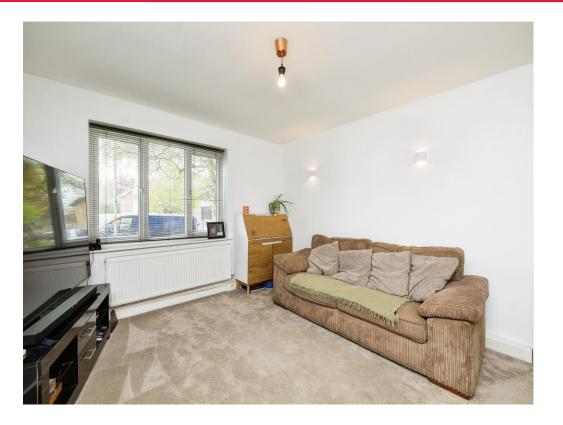

The Downstairs comprises of a beautiful entrance hall with recently fitted wood flooring leading to the spacious lounge and access to the kitchen/diner at the rear. The WC is fitted with a modern two piece suite. The family kitchen provides ample storage, multiple work surfaces and a great layout for modern family living. Double doors open out to the rear garden with well looked after lawn space and access to the garage.

# **Kitchen/Dining Room** 18' x 15' 1" ( 5.49m x 4.60m )

**Living Room** 11' 9" x 16' ( 3.58m x 4.88m )