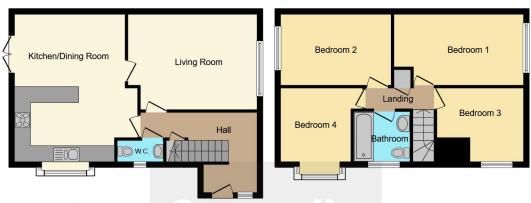

The Downstairs comprises of a beautiful entrance hall with recently fitted wood flooring leading to the spacious lounge and access to the kitchen/diner at the rear. The WC is fitted with a modern two piece suite. The family kitchen provides ample storage, multiple work surfaces and a great layout for modern family living. Double doors open out to the rear garden with well looked after lawn space and access to the garage.

The first floor provides access to all four bedrooms and the family bathroom. The master bedroom has a generous amount of floor space and houses a double bed. Bedroom two is another double room. Bedroom three and four are both singles. The family bathroom is in great decorative order and hosts a modern three piece suite.

### Garage

This floorplan is for illustrative purposes only and is not drawn to scale. Measurements, floor-areas, openings and orientations are approximate. They should not be relied upon for any purpose and do not form any part of an agreement. No liability is taken for any error or mis-statement. All parties must rely on their own inspections.