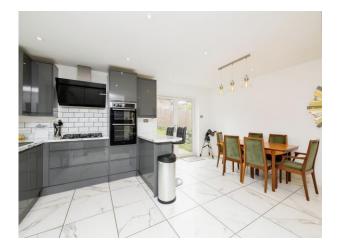

The Downstairs comprises of a beautiful entrance hall with recently fitted wood flooring leading to the spacious lounge and access to the kitchen/diner at the rear. The WC is fitted with a modern two piece suite. The family kitchen provides ample storage, multiple work surfaces and a great layout for modern family living. Double doors open out to the rear garden with well looked after lawn space and access to the garage.

# **Kitchen/Dining Room** 18' x 15' 1" ( 5.49m x 4.60m )

**Living Room** 11' 9" x 16' ( 3.58m x 4.88m )