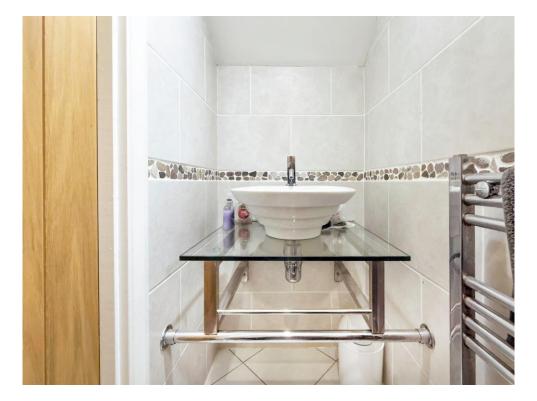

#### Cloakroom

#### Bathroom

**Garage** 8' 2" x 16' 7" ( 2.49m x 5.05m ) Single Garage