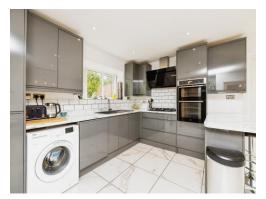

The Downstairs comprises of a beautiful entrance hall with recently fitted wood flooring leading to the spacious lounge and access to the kitchen/diner at the rear. The WC is fitted with a modern two piece suite. The family kitchen provides ample storage, multiple work surfaces and a great layout for modern family living. Double doors open out to the rear garden with well looked after lawn space and access to the garage.

# **Kitchen/Dining Room** 18' x 15' 1" ( 5.49m x 4.60m )

**Living Room** 11' 9" x 16' ( 3.58m x 4.88m )