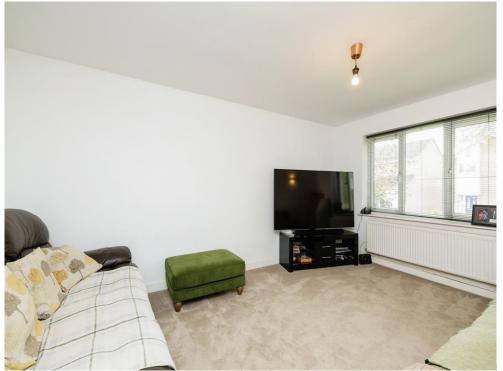

# **Kitchen/Dining Room** 18' x 15' 1" ( 5.49m x 4.60m )

**Living Room** 11' 9" x 16' ( 3.58m x 4.88m )