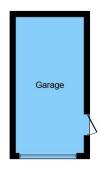

#### Bathroom

**Garage** 8' 2" x 16' 7" ( 2.49m x 5.05m ) Single Garage

### Garage

This floorplan is for illustrative purposes only and is not drawn to scale. Measurements, floor-areas, openings and orientations are approximate. They should not be relied upon for any purpose and do not form any part of an agreement. No liability is taken for any error or mis-statement. All parties must rely on their own inspections.