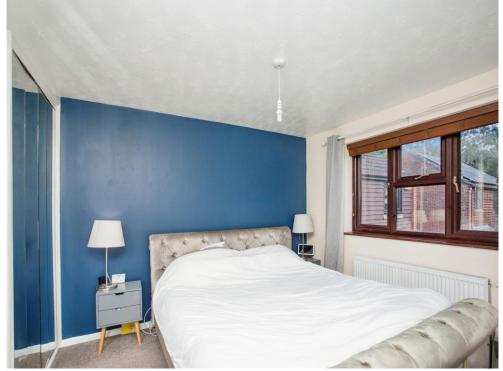

The first floor comprises access to all three bedrooms and the family bathroom. The master bedroom hosts ample storage in fitted wardrobes and a generous amount of floor space. Bedroom two and three double rooms too. The family bathroom is in great decorative order and hosts a three piece suite.

#### **Master Bedroom**

10' 4" x 9' 8" ( 3.15m x 2.95m ) Measures to the recess and up to the wardrobes.