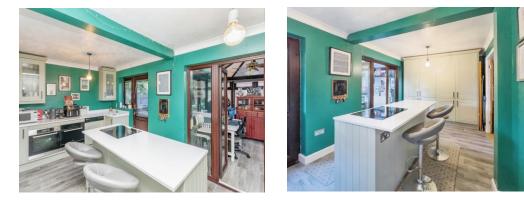

Through the front door you enter an enticing hallway with hideaway for your washing machine/tumble dryer and a cloakroom/WC. To the end of the hallway is the modern fitted kitchen with Miele Appliances, Central Island and induction hob. The lounge is accessible from the hall or kitchen and hosts a centrepiece log burner with attractive surround and ample space for multiple items of furniture. The dining room/reception room is located off of the kitchen and provides views over the rear garden and natural light for long periods of the day.

#### Kitchen

15' 7" x 8' 11" ( 4.75m x 2.72m ) Newly fitted Wren Kitchen with Miele appliances. Fitted blind. Sliding doors in to the conservatory.

**Conservatory** 12' 3" x 7' 4" ( 3.73m x 2.24m ) Measured to the door recess.