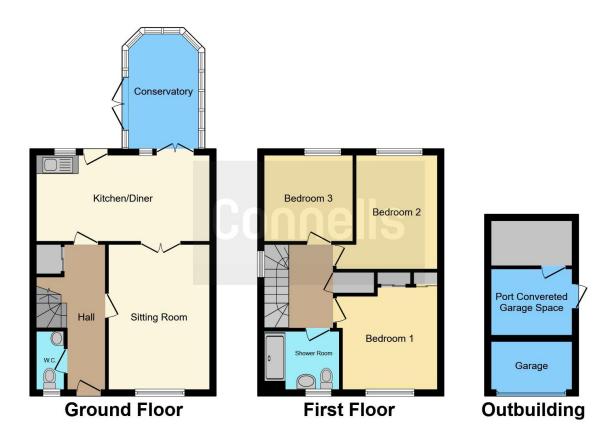

#### Bedroom 3 9' x 6' 10" ( 2.74m x 2.08m ) measured to the fitted wardrobes.

Garage

**Driveway** 

**Rear Garden** 

This floor plan is for illustrative purposes only. It is not drawn to scale. Any measurements, floor areas (including any total floor area), openings and orientation are approximate. No details are guaranteed, they cannot be relied upon for any purpose and they do not form part of any agreement. No liability is taken for any error, omission or misstatement. A party must rely upon its own inspection(s). Powered by www.focalagent.com