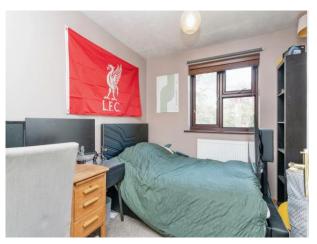

The first floor comprises access to all three bedrooms and the family bathroom. The master bedroom hosts ample storage in fitted wardrobes and a generous amount of floor space. Bedroom two and three double rooms too. The family bathroom is in great decorative order and hosts a three piece suite.

#### Bedroom 2

11' 9" x 8' 6" ( 3.58m x 2.59m ) Measured to the recess.