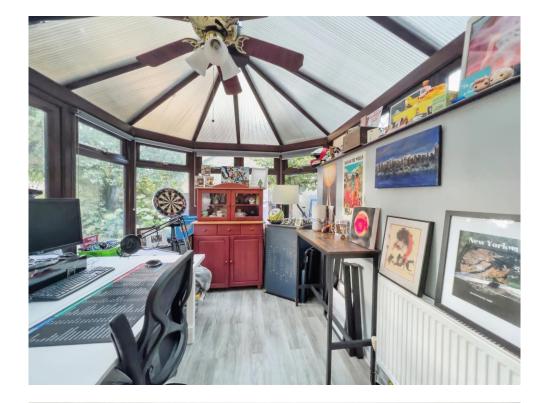

Through the front door you enter an enticing hallway with hideaway for your washing machine/tumble dryer and a cloakroom/WC. To the end of the hallway is the modern fitted kitchen with Miele Appliances, Central Island and induction hob. The lounge is accessible from the hall or kitchen and hosts a centrepiece log burner with attractive surround and ample space for multiple items of furniture. The dining room/reception room is located off of the kitchen and provides views over the rear garden and natural light for long periods of the day.

#### Kitchen

15' 7" x 8' 11" ( 4.75m x 2.72m ) Newly fitted Wren Kitchen with Miele appliances. Fitted blind. Sliding doors in to the conservatory.

**Conservatory** 12' 3" x 7' 4" ( 3.73m x 2.24m ) Measured to the door recess.