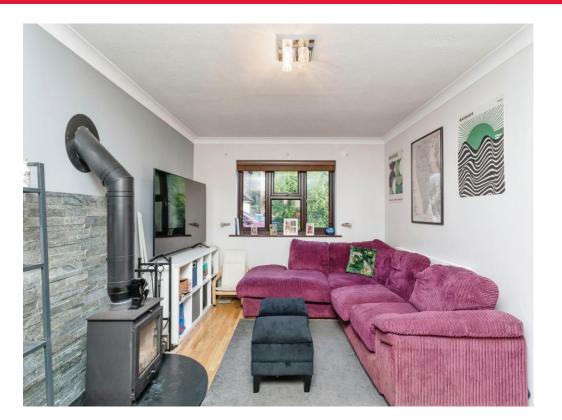

Through the front door you enter an enticing hallway with hideaway for your washing machine/tumble dryer and a cloakroom/WC. To the end of the hallway is the modern fitted kitchen with Miele Appliances, Central Island and induction hob. The lounge is accessible from the hall or kitchen and hosts a centrepiece log burner with attractive surround and ample space for multiple items of furniture. The dining room/reception room is located off of the kitchen and provides views over the rear garden and natural light for long periods of the day.

#### Cloakroom

Lounge 15' 4" x 10' 8" ( 4.67m x 3.25m ) Wooden flooring. Log Burner.