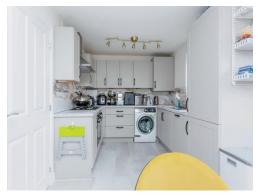

## **Property Description**

A wonderful modern THREE BEDROOM Property within walking distance to the local shops and amenities.

Through the front door is a bright and spacious entrance hall with tiled floor, a downstairs cloakroom. From the hallway you are drawn into the modern open plan well equipped fitted kitchen diner with ample storage and integrated appliances and French doors leading to the garden. There is also a full width dual aspect lounge.

# Cloakroom

**Lounge** 15' 5" x 10' 6" ( 4.70m x 3.20m )

**Kitchen** 15' 5" x 9' 6" ( 4.70m x 2.90m )

**Master Bedroom** 10' 8" x 10' 5" ( 3.25m x 3.17m )