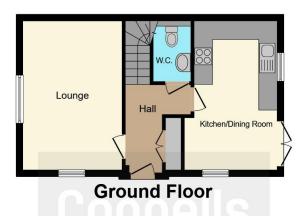

## **Property Description**

A wonderful modern THREE BEDROOM Property within walking distance to the local shops and amenities.

Through the front door is a bright and spacious entrance hall with tiled floor, a downstairs cloakroom. From the hallway you are drawn into the modern open plan well equipped fitted kitchen diner with ample storage and integrated appliances and French doors leading to the garden. There is also a full width dual aspect lounge.

# Cloakroom

**Lounge** 15' 5" x 10' 6" ( 4.70m x 3.20m )

**Kitchen** 15' 5" x 9' 6" ( 4.70m x 2.90m )

**Master Bedroom** 10' 8" x 10' 5" ( 3.25m x 3.17m )