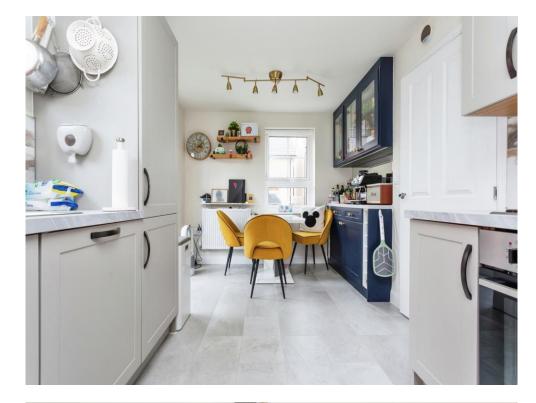

## **Property Description**

A wonderful modern THREE BEDROOM Property within walking distance to the local shops and amenities.

Through the front door is a bright and spacious entrance hall with tiled floor, a downstairs cloakroom. From the hallway you are drawn into the modern open plan well equipped fitted kitchen diner with ample storage and integrated appliances and French doors leading to the garden. There is also a full width dual aspect lounge.

# Cloakroom

**Lounge** 15' 5" x 10' 6" ( 4.70m x 3.20m )

**Kitchen** 15' 5" x 9' 6" ( 4.70m x 2.90m )

**Master Bedroom** 10' 8" x 10' 5" ( 3.25m x 3.17m )