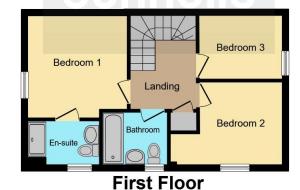

The first floor features a wide landing that leads into three spacious bedrooms. The master bedroom hosts fitted wardrobe space with an En-suite shower room which benefits from upgraded tiling. The second is a good-sized double room and the third bedroom can host a single bed or small double. The modern fitted bathroom is extremely attractive, well equipped and continues the immaculate presentation throughout.

# **En Suite**

Bedroom 2

8' 7" x 11' 8" ( 2.62m x 3.56m ) L shaped room

**Bedroom 3** 6' 7" x 8' 8" ( 2.01m x 2.64m )

**Bathroom** 

This floor plan is for illustrative purposes only. It is not drawn to scale. Any measurements, floor areas (including any total floor area), openings and orientation are approximate. No details are guaranteed, they cannot be relied upon for any purpose and they do not form part of any agreement. No liability is taken for any error, omission or misstatement. A party must rely upon its own inspection(s). Powered by www.focalagent.com