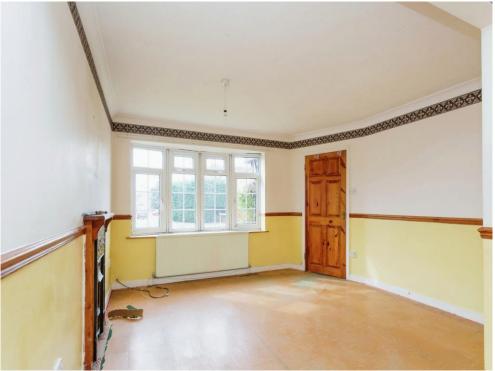

## **Entrance Hall**

**Sitting Room/Diner** 12' 2" max x 20' 3" ( 3.71m max x 6.17m ) L shaped room