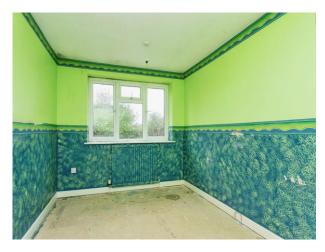

### Bedroom 2

10' 10" x 6' 7" inc door recess (  $3.30m\ x$   $2.01m\ inc\ door\ recess$  )

### Bedroom 3

7' 3" x 7' 4" ( 2.21m x 2.24m ) Cupboard above the bulk head.