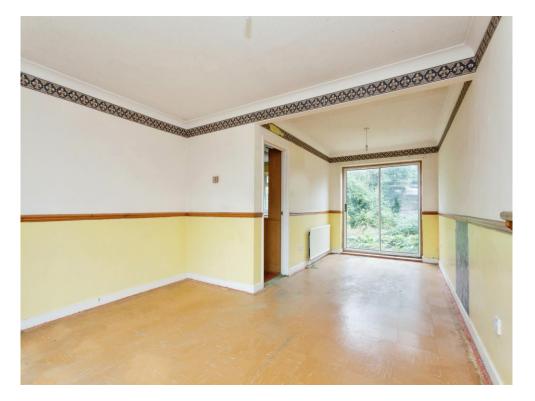

## **Entrance Hall**

**Sitting Room/Diner** 12' 2" max x 20' 3" ( 3.71m max x 6.17m ) L shaped room