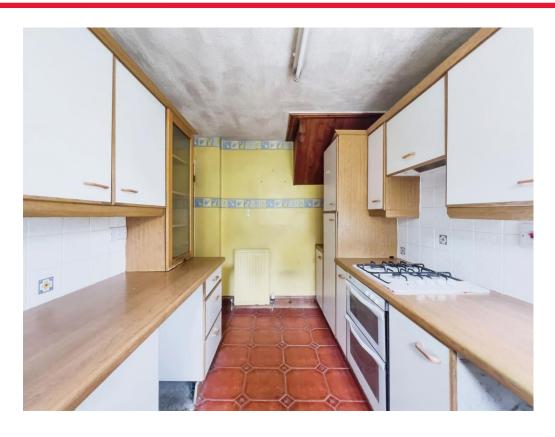

### Kitchen

11' 3" x 7' 3" ( 3.43m x 2.21m )

**Garage** 18' 2" x 7' 2" ( 5.54m x 2.18m )