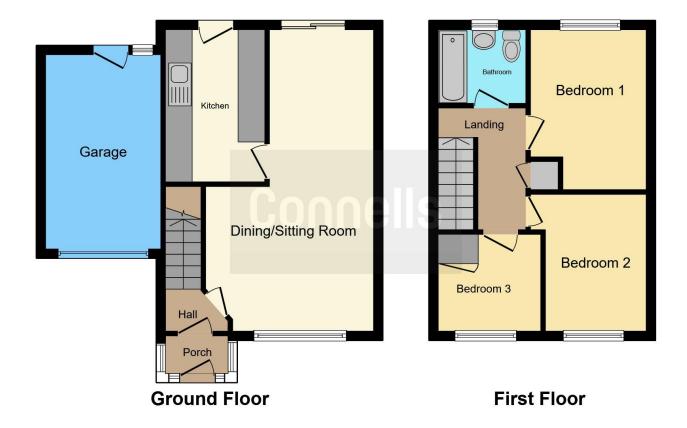

## Porch

## **Entrance Hall**

**Sitting Room/Diner** 12' 2" max x 20' 3" ( 3.71m max x 6.17m ) L shaped room

### Kitchen

11' 3" x 7' 3" ( 3.43m x 2.21m )

**Garage** 18' 2" x 7' 2" ( 5.54m x 2.18m )

## Bedroom 1

11' 8" inc airing cupboard x 8' 5" inc airing cupboard ( 3.56m inc airing cupboard x 2.57m inc airing cupboard )

### Bedroom 2

10' 10" x 6' 7" inc door recess (  $3.30m\ x$   $2.01m\ inc\ door\ recess$  )

### Bedroom 3

7' 3" x 7' 4" ( 2.21m x 2.24m ) Cupboard above the bulk head.

## **Bathroom**

To view this property please contact Connells on

T 01280 822 727 E buckingham@connells.co.uk

2 West Street
BUCKINGHAM MK18 1HL

EPC Rating: Awaited

view this property online connells.co.uk/Property/BUK307102