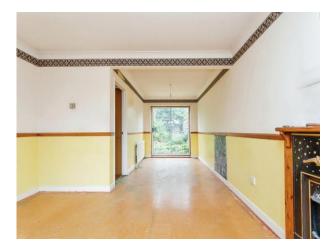

## **Entrance Hall**

**Sitting Room/Diner** 12' 2" max x 20' 3" ( 3.71m max x 6.17m ) L shaped room