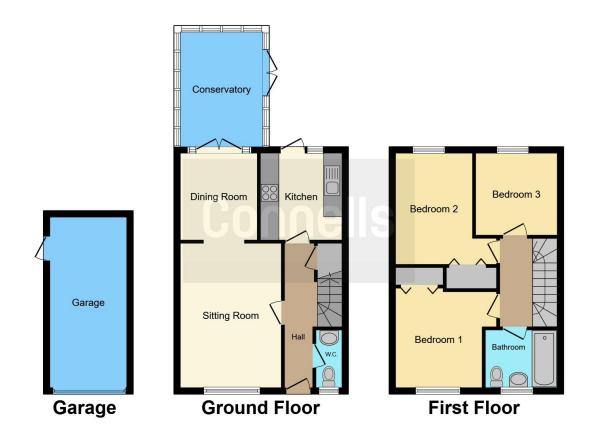

# Hallway

**Lounge** 15' 4" x 10' 9" ( 4.67m x 3.28m )

## Kitchen

9' x 8' 8" ( 2.74m x 2.64m )

**Dining Room** 9' 3" x 8' 4" ( 2.82m x 2.54m )

**Conservatory** 11' 4" x 8' 7" ( 3.45m x 2.62m )

### **Bedroom 1**

10' 7" To Wardrobe x 9' 9" To Recess ( 3.23m To Wardrobe x 2.97m To Recess )

# Bedroom 2

11' 11" To Wardrobe x 8' 6" To Recess ( 3.63m To Wardrobe x 2.59m To Recess )

### Bedroom 3

9' x 8' 10" ( 2.74m x 2.69m )

# **Shower Room**

To view this property please contact Connells on

T 01280 822 727 E buckingham@connells.co.uk

2 West Street
BUCKINGHAM MK18 1HL

EPC Rating: C

view this property online connells.co.uk/Property/BUK307026