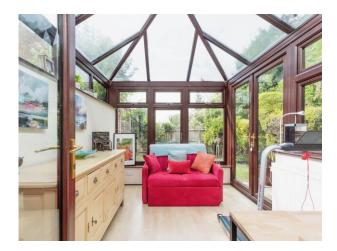

## Kitchen

9' x 8' 8" ( 2.74m x 2.64m )

**Dining Room** 9' 3" x 8' 4" ( 2.82m x 2.54m )

**Conservatory** 11' 4" x 8' 7" ( 3.45m x 2.62m )