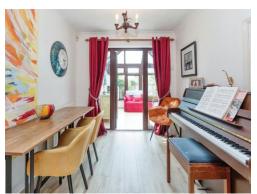

## Kitchen

9' x 8' 8" ( 2.74m x 2.64m )

**Dining Room** 9' 3" x 8' 4" ( 2.82m x 2.54m )

**Conservatory** 11' 4" x 8' 7" ( 3.45m x 2.62m )