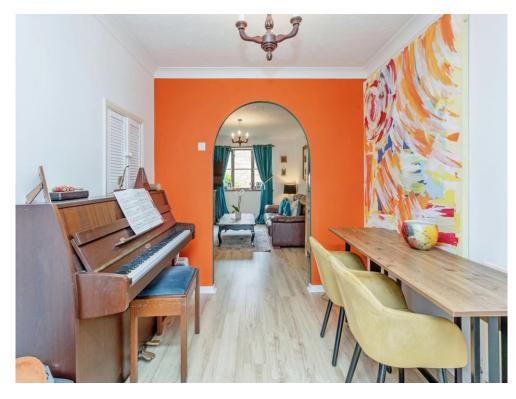

# Hallway

**Lounge** 15' 4" x 10' 9" ( 4.67m x 3.28m )

## Kitchen

9' x 8' 8" ( 2.74m x 2.64m )

**Dining Room** 9' 3" x 8' 4" ( 2.82m x 2.54m )

**Conservatory** 11' 4" x 8' 7" ( 3.45m x 2.62m )