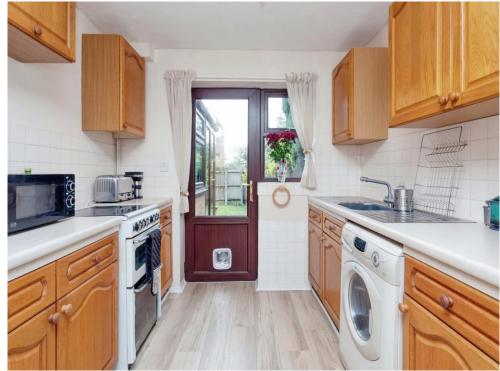

## Kitchen

9' x 8' 8" ( 2.74m x 2.64m )

**Dining Room** 9' 3" x 8' 4" ( 2.82m x 2.54m )

**Conservatory** 11' 4" x 8' 7" ( 3.45m x 2.62m )