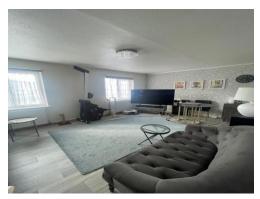

Upon entering, you'll find an entrance porch that leads to a convenient downstairs WC. The spacious sitting room provides an area for relaxation, featuring large windows that flood the room with natural light. The kitchen boasts ample units, offering plenty of storage and workspace. Adjacent to the kitchen is a dedicated dining room/reception, perfect for family meals and entertaining guests.

### Cloakroom

**Lounge** 11' 3" x 17' 6" ( 3.43m x 5.33m )