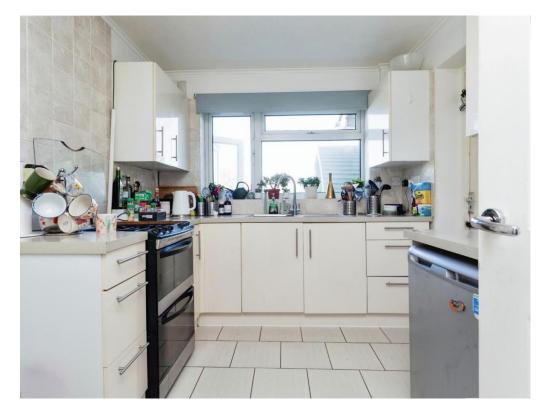

Upon entering, you'll find an entrance porch that leads to a convenient downstairs WC. The spacious sitting room provides an area for relaxation, featuring large windows that flood the room with natural light. The kitchen boasts ample units, offering plenty of storage and workspace. Adjacent to the kitchen is a dedicated dining room/reception, perfect for family meals and entertaining guests.

### Kitchen

8' 3" x 9' 8" ( 2.51m x 2.95m )

**Conservatory** 8' 5" x 8' 2" ( 2.57m x 2.49m )