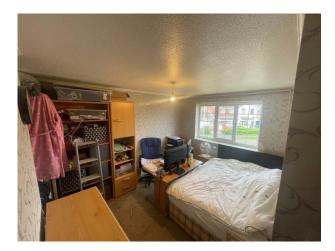

Upstairs, the property hosts three generous double bedrooms, each offering a comfortable retreat at the end of the day. Additionally, there is a single bedroom, perfect for a child's room, home office, or guest room. The three-piece family bathroom serves the upper level, featuring a bathtub, washbasin, and WC.

### Bedroom 1

11' 5" x 11' 4" ( 3.48m x 3.45m )

### Bedroom 2

9' 5" x 11' 5" ( 2.87m x 3.48m )

### Bedroom 3

10' 8" x 10' 10" ( 3.25m x 3.30m )

### Bedroom 4

7' 3" x 8' 8" ( 2.21m x 2.64m )