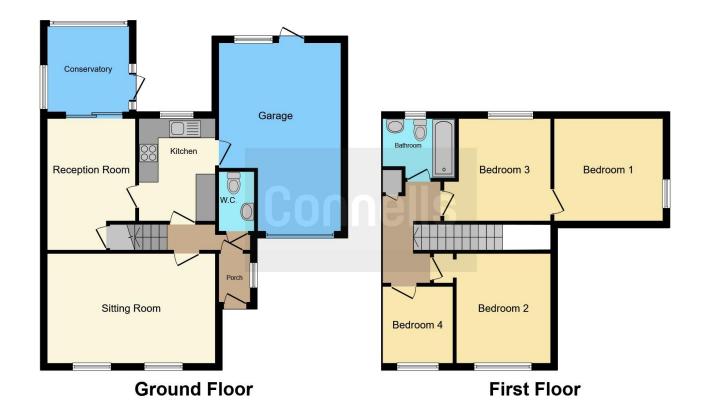

### **Property Description**

A spacious four-bedroom semi-detached home, ideally situated close to local schools, making it perfect for families. This property offers a blend of comfort and practicality, with ample living space.

Upon entering, you'll find an entrance porch that leads to a convenient downstairs WC. The spacious sitting room provides an area for relaxation, featuring large windows that flood the room with natural light. The kitchen boasts ample units, offering plenty of storage and workspace. Adjacent to the kitchen is a dedicated dining room/reception, perfect for family meals and entertaining guests.

The conservatory, overlooking the private rear garden, adds an extra dimension of living space, ideal for enjoying the outdoors from the comfort of your home. Completing the ground floor is a large garage, providing excellent storage options and parking.

Upstairs, the property hosts three generous double bedrooms, each offering a comfortable retreat at the end of the day. Additionally, there is a single bedroom, perfect for a child's room, home office, or guest room. The three-piece family bathroom serves the upper level, featuring a bathtub, washbasin, and WC.

### **Bathroom**

**Garage** 12' 4" x 19' 1" ( 3.76m x 5.82m )

To view this property please contact Connells on