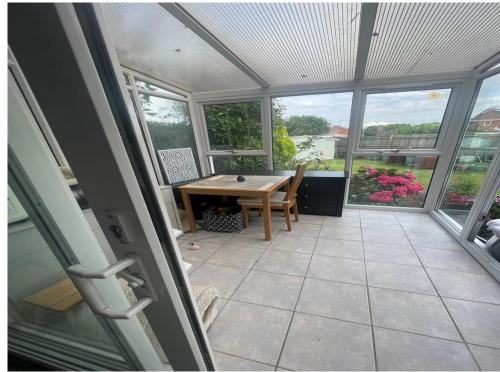

The conservatory, overlooking the private rear garden, adds an extra dimension of living space, ideal for enjoying the outdoors from the comfort of your home. Completing the ground floor is a large garage, providing excellent storage options and parking.

### Kitchen

8' 3" x 9' 8" ( 2.51m x 2.95m )

**Conservatory** 8' 5" x 8' 2" ( 2.57m x 2.49m )