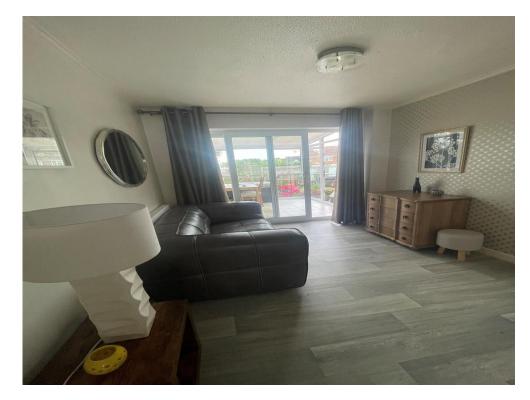

Upon entering, you'll find an entrance porch that leads to a convenient downstairs WC. The spacious sitting room provides an area for relaxation, featuring large windows that flood the room with natural light. The kitchen boasts ample units, offering plenty of storage and workspace. Adjacent to the kitchen is a dedicated dining room/reception, perfect for family meals and entertaining guests.

Upstairs, the property hosts three generous double bedrooms, each offering a comfortable retreat at the end of the day. Additionally, there is a single bedroom, perfect for a child's room, home office, or guest room. The three-piece family bathroom serves the upper level, featuring a bathtub, washbasin, and WC.