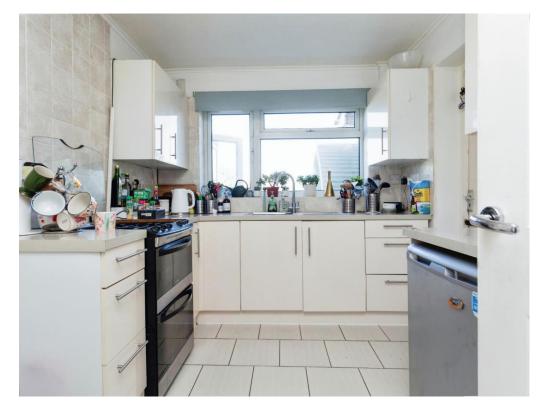

Upon entering, you'll find an entrance porch that leads to a convenient downstairs WC. The spacious sitting room provides an area for relaxation, featuring large windows that flood the room with natural light. The kitchen boasts ample units, offering plenty of storage and workspace. Adjacent to the kitchen is a dedicated dining room/reception, perfect for family meals and entertaining guests.

#### Kitchen

8' 3" x 9' 8" ( 2.51m x 2.95m )

**Conservatory** 8' 3" x 4' 9" ( 2.51m x 1.45m )