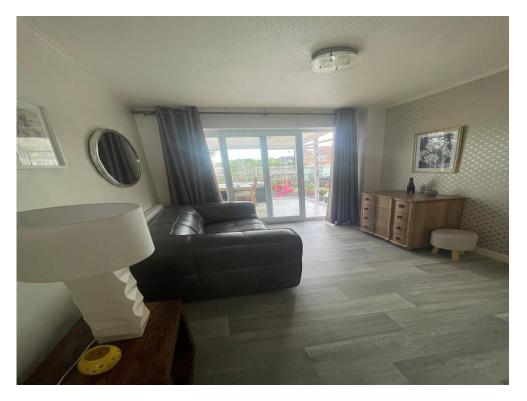

Upon entering, you'll find an entrance porch that leads to a convenient downstairs WC. The spacious sitting room provides an area for relaxation, featuring large windows that flood the room with natural light. The kitchen boasts ample units, offering plenty of storage and workspace. Adjacent to the kitchen is a dedicated dining room/reception, perfect for family meals and entertaining guests.

### **Outdoor Space**

Outside, the front garden is beautifully laid to lawn, bordered by a neat hedgerow that adds to the home's curb appeal. The large driveway provides ample off-road parking. The well-maintained rear garden, accessed through the conservatory, is a spacious and private space, ideal for outdoor activities, gardening, or simply unwinding in the open air.