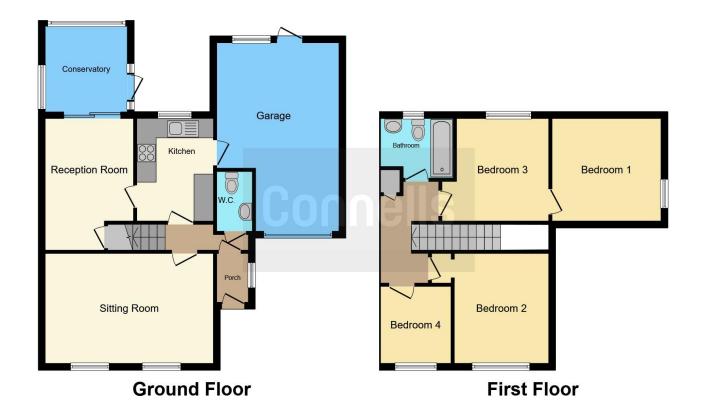

#### Bathroom

**Garage** 12' 4" x 19' 1" ( 3.76m x 5.82m )

This floor plan is for illustrative purposes only. It is not drawn to scale. Any measurements, floor areas (including any total floor area), openings and orientation are approximate. No details are guaranteed, they cannot be relied upon for any purpose and they do not form part of any agreement. No liability is taken for any error, omission or misstatement. A party must rely upon its own inspection(s). Powered by www.focalagent.com