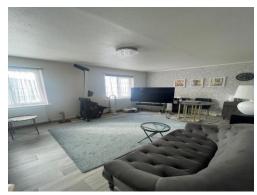

Upon entering, you'll find an entrance porch that leads to a convenient downstairs WC. The spacious sitting room provides an area for relaxation, featuring large windows that flood the room with natural light. The kitchen boasts ample units, offering plenty of storage and workspace. Adjacent to the kitchen is a dedicated dining room/reception, perfect for family meals and entertaining guests.

#### Cloakroom

**Lounge** 11' 3" x 17' 6" ( 3.43m x 5.33m )