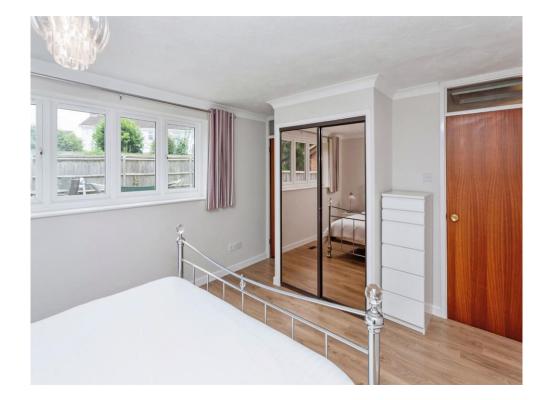

The bungalow's thoughtful layout places the four generous bedrooms towards the other side of the home, providing a sense of privacy and tranquillity. The master bedroom is complete with fitted wardrobes and an en-suite bathroom. The remaining three bedrooms are all well-proportioned, offering flexibility for family living or guest accommodation. A three-piece bathroom serves these bedrooms, ensuring comfort and functionality.

#### Cloakroom

Lounge 17' 5" max x 24' 3" max ( 5.31m max x 7.39m max ) L Shaped room - measurements are a maximum measurement

**Kitchen** 11' 7" x 10' 7" ( 3.53m x 3.23m )

Master Bedroom 14' 10" inc fitted wardrobe x 11' 4" ( 4.52m inc fitted wardrobe x 3.45m )