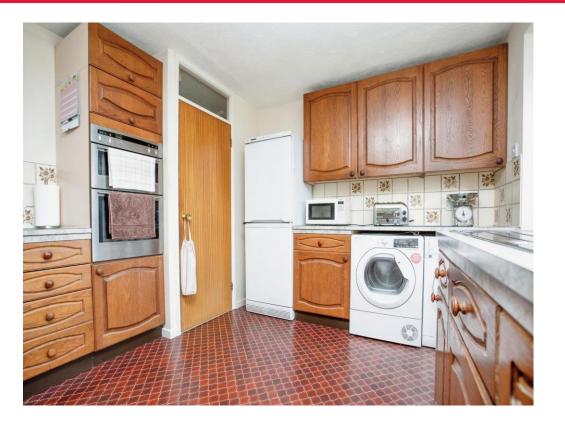

#### **Property Description**

Nestled in a peaceful and attractive cul-de-sac, this charming four-bedroom detached bungalow offers a vast amount of living space on one convenient level. As you step inside, a large entrance hallway welcomes you, leading to a spacious lounge/diner. This inviting living area features double doors that open directly onto the garden, seamlessly connecting indoor and outdoor spaces. The kitchen boasts ample units and storage, ensuring a practical and pleasant cooking experience. An additional WC off the hallway adds further convenience.

#### Cloakroom

Lounge 17' 5" max x 24' 3" max ( 5.31m max x 7.39m max ) L Shaped room - measurements are a maximum measurement

**Kitchen** 11' 7" x 10' 7" ( 3.53m x 3.23m )

Master Bedroom 14' 10" inc fitted wardrobe x 11' 4" ( 4.52m inc fitted wardrobe x 3.45m )