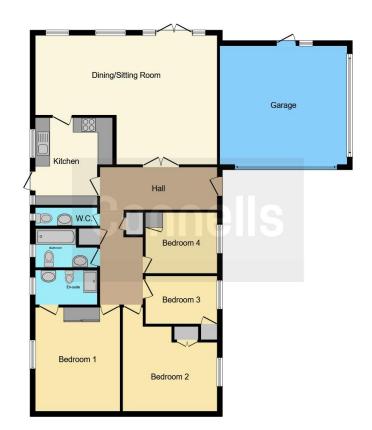

#### **Property Description**

Nestled in a peaceful and attractive cul-de-sac, this charming four-bedroom detached bungalow offers a vast amount of living space on one convenient level. As you step inside, a large entrance hallway welcomes you, leading to a spacious lounge/diner. This inviting living area features double doors that open directly onto the garden, seamlessly connecting indoor and outdoor spaces. The kitchen boasts ample units and storage, ensuring a practical and pleasant cooking experience. An additional WC off the hallway adds further convenience.

The bungalow's thoughtful layout places the four generous bedrooms towards the other side of the home, providing a sense of privacy and tranquillity. The master bedroom is complete with fitted wardrobes and an en-suite bathroom. The remaining three bedrooms are all well-proportioned, offering flexibility for family living or guest accommodation. A three-piece bathroom serves these bedrooms, ensuring comfort and functionality.

Externally, the property continues to impress with a large driveway accommodating multiple cars, and a generous double garage providing additional storage or workspace. The expansive south facing garden is a standout feature, offering plenty of space for relaxation and recreation. A delightful patio area is perfect for entertaining guests or enjoying quiet evenings outdoors.

## Bathroom

**Double Garage** 16' 10" x 17' 3" ( 5.13m x 5.26m )

This floor plan is for illustrative purposes only. It is not drawn to scale. Any measurements, floor areas (including any total floor area), openings and orientation are approximate. No details are guaranteed, they cannot be relied upon for any purpose and they do not form part of any agreement. No liability is taken for any error, omission or misstatement. A party must rely upon its own inspection(s). Powered by www.focalagent.com