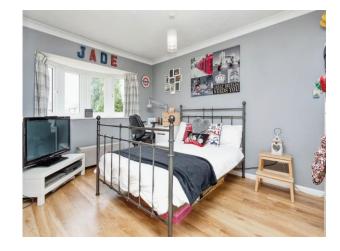

The bungalow's thoughtful layout places the four generous bedrooms towards the other side of the home, providing a sense of privacy and tranquillity. The master bedroom is complete with fitted wardrobes and an en-suite bathroom. The remaining three bedrooms are all well-proportioned, offering flexibility for family living or guest accommodation. A three-piece bathroom serves these bedrooms, ensuring comfort and functionality.

#### En Suite

Bedroom 2 11' 5" inc fitted wardrobes x 12' 5" ( 3.48m inc fitted wardrobes x 3.78m )

Bedroom 3 7' 8" not inc fitted wardrobe x 9' 8" ( 2.34m not inc fitted wardrobe x 2.95m )

Bedroom 4 6' 8" inc fitted wardrobe x 9' 8" ( 2.03m inc fitted wardrobe x 2.95m )