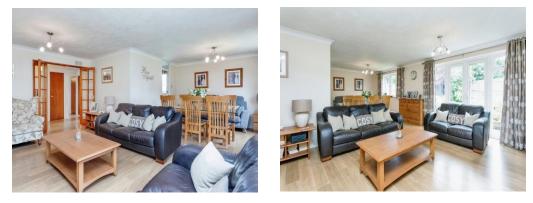

#### **Property Description**

Nestled in a peaceful and attractive cul-de-sac, this charming four-bedroom detached bungalow offers a vast amount of living space on one convenient level. As you step inside, a large entrance hallway welcomes you, leading to a spacious lounge/diner. This inviting living area features double doors that open directly onto the garden, seamlessly connecting indoor and outdoor spaces. The kitchen boasts ample units and storage, ensuring a practical and pleasant cooking experience. An additional WC off the hallway adds further convenience.

#### Cloakroom

Lounge 17' 5" max x 24' 3" max ( 5.31m max x 7.39m max ) L Shaped room - measurements are a maximum measurement

**Kitchen** 11' 7" x 10' 7" ( 3.53m x 3.23m )

Master Bedroom 14' 10" inc fitted wardrobe x 11' 4" ( 4.52m inc fitted wardrobe x 3.45m )