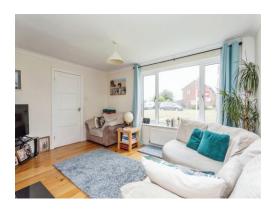

# **Property Description**

As you step inside, you're greeted by a welcoming entrance hall that leads into a cozy lounge, ideal for relaxing with family and friends. The modern kitchen/diner is perfect for cooking and entertaining, featuring contemporary fittings and ample space for dining. Adjacent to the kitchen, the conservatory provides a bright and airy space while taking in the peaceful garden views.

# Cloakroom

**Lounge**13' 10" into recess x 11' 4" ( 4.22m into recess x 3.45m)