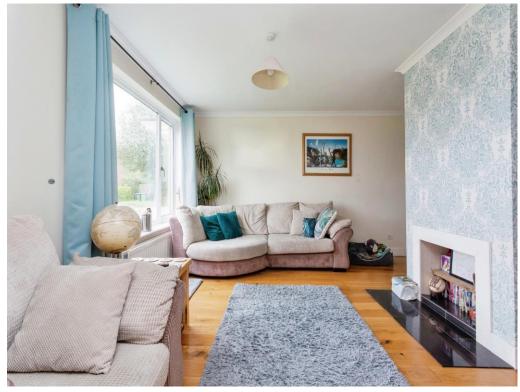

# **Property Description**

As you step inside, you're greeted by a welcoming entrance hall that leads into a cozy lounge, ideal for relaxing with family and friends. The modern kitchen/diner is perfect for cooking and entertaining, featuring contemporary fittings and ample space for dining. Adjacent to the kitchen, the conservatory provides a bright and airy space while taking in the peaceful garden views.

# Cloakroom

**Lounge**13' 10" into recess x 11' 4" ( 4.22m into recess x 3.45m)