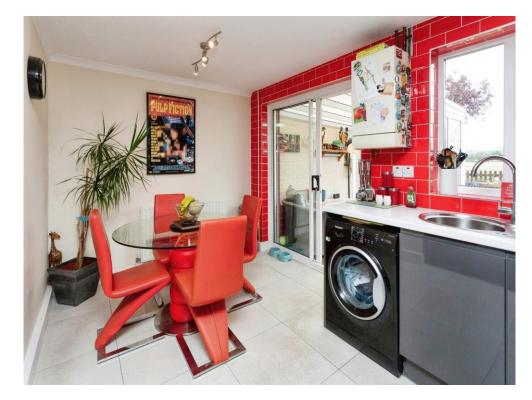

# Kitchen/Diner

13' 10" x 8' 4" plus recess ( 4.22m x 2.54m plus recess )

**Conservatory** 8' x 6' 11" ( 2.44m x 2.11m )