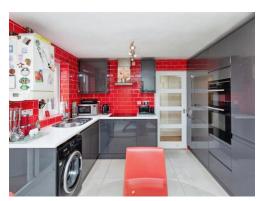

# Kitchen/Diner

13' 10" x 8' 4" plus recess ( 4.22m x 2.54m plus recess )

**Conservatory** 8' x 6' 11" ( 2.44m x 2.11m )