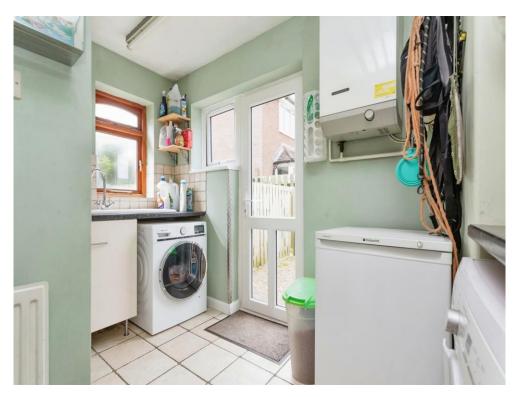

As you enter the property, you are greeted by an inviting entrance porch that opens into a large, open hallway. This welcoming space includes a convenient WC and guides you to an expansive lounge, ideal for family gatherings and relaxation. Adjacent to the lounge is a separate dining room, perfect for formal meals and entertaining. The well-equipped kitchen offers ample space, while the adjoining utility room provides additional storage and functionality. Another WC is conveniently located on this floor.

Kitchen

14' 6" x 11' 3" ( 4.42m x 3.43m )

**Utility Room** 

7' 7" x 10' 9" ( 2.31m x 3.28m )

**Master Bedroom** 

18' 10" x 11' 7" ( 5.74m x 3.53m )

**En Suite** 

Bedroom 2