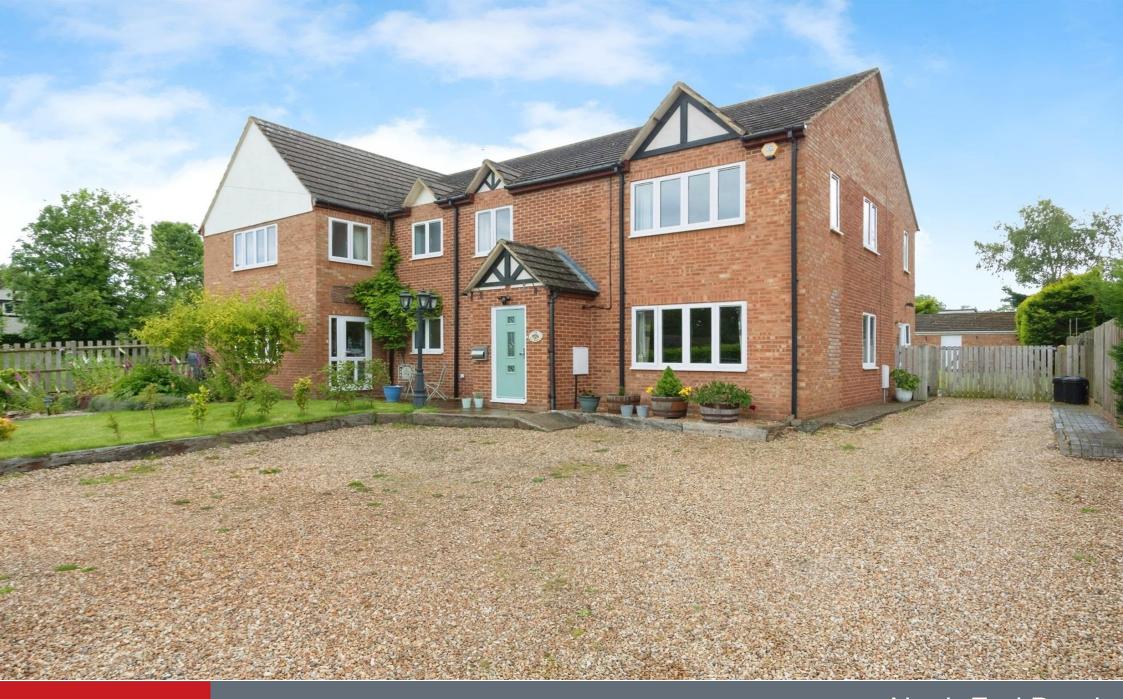

# **Outdoor Space**

Outside, the property continues to impress. Situated on a substantial 0.24-acre plot, the outdoor space is both private and expansive. The front lawn is beautifully maintained, with established plant borders adding to the charm of the home. A large driveway offers parking for up to six cars. There is a detached double garage for additional storage or workshop space.

The rear garden is predominantly laid to lawn, providing a safe and spacious area for children to play. A large patio area is perfect for outdoor dining and entertaining, while a separate concrete area offers further space for gatherings or recreational activities.