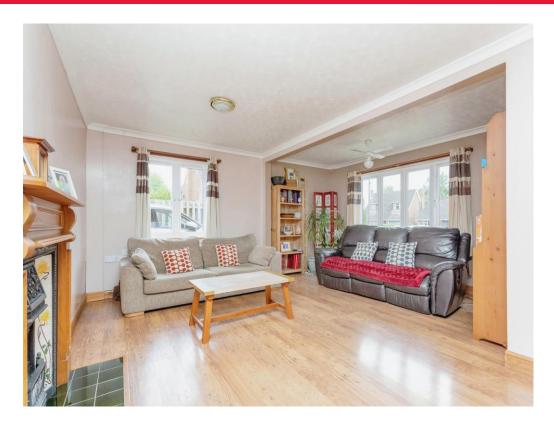

As you enter the property, you are greeted by an inviting entrance porch that opens into a large, open hallway. This welcoming space includes a convenient WC and guides you to an expansive lounge, ideal for family gatherings and relaxation. Adjacent to the lounge is a separate dining room, perfect for formal meals and entertaining. The well-equipped kitchen offers ample space, while the adjoining utility room provides additional storage and functionality. Another WC is conveniently located on this floor.

## **Entrance Porch**

**Entrance Hall** 

Cloak Room X2

Two separate cloakrooms

Lounge

18' 3" x 17' 6" ( 5.56m x 5.33m )

**Dining Room** 

14' 5" x 11' 7" ( 4.39m x 3.53m )