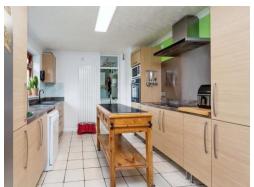

As you enter the property, you are greeted by an inviting entrance porch that opens into a large, open hallway. This welcoming space includes a convenient WC and guides you to an expansive lounge, ideal for family gatherings and relaxation. Adjacent to the lounge is a separate dining room, perfect for formal meals and entertaining. The well-equipped kitchen offers ample space, while the adjoining utility room provides additional storage and functionality. Another WC is conveniently located on this floor.

Kitchen

14' 6" x 11' 3" ( 4.42m x 3.43m )

**Utility Room** 

7' 7" x 10' 9" ( 2.31m x 3.28m )

**Master Bedroom** 

18' 10" x 11' 7" ( 5.74m x 3.53m )

**En Suite** 

Bedroom 2