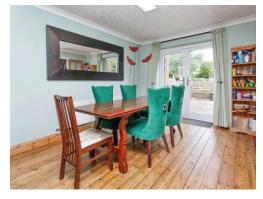

As you enter the property, you are greeted by an inviting entrance porch that opens into a large, open hallway. This welcoming space includes a convenient WC and guides you to an expansive lounge, ideal for family gatherings and relaxation. Adjacent to the lounge is a separate dining room, perfect for formal meals and entertaining. The well-equipped kitchen offers ample space, while the adjoining utility room provides additional storage and functionality. Another WC is conveniently located on this floor.

## **Entrance Porch**

**Entrance Hall** 

Cloak Room X2

Two separate cloakrooms

Lounge

18' 3" x 17' 6" ( 5.56m x 5.33m )

**Dining Room** 

14' 5" x 11' 7" ( 4.39m x 3.53m )