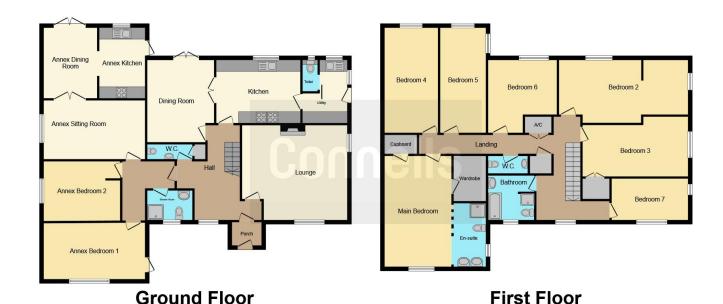

## **Entrance Porch**

**Entrance Hall** 

Cloak Room X2

Two separate cloakrooms

Lounge

18' 3" x 17' 6" ( 5.56m x 5.33m )

**Dining Room** 

14' 5" x 11' 7" ( 4.39m x 3.53m )

Kitchen

14' 6" x 11' 3" ( 4.42m x 3.43m )

**Utility Room** 

7' 7" x 10' 9" ( 2.31m x 3.28m )

**Master Bedroom** 

18' 10" x 11' 7" ( 5.74m x 3.53m )

**En Suite** 

Bedroom 2

22' 11" x 10' 8" ( 6.99m x 3.25m )

Bedroom 3

18' 3" x 10' 5" ( 5.56m x 3.17m )

Bedroom 4

19' 2" x 9' 3" ( 5.84m x 2.82m )

Bedroom 5

19' 2" x 7' 9" ( 5.84m x 2.36m )

Bedroom 6

11' 9" x 11' 6" ( 3.58m x 3.51m )

**Bedroom 7** 

13' 3" x 6' 10" ( 4.04m x 2.08m )

**Bathroom** 

Wc

#### Annex

Kitchen

12' x 11' 7" ( 3.66m x 3.53m ) **Dining Room** 

12' x 9' 3" ( 3.66m x 2.82m ) **Sitting Room** 17' 7" x 9' 11" ( 5.36m x 3.02m )

Bedroom 1

17' 7" x 9' 11" ( 5.36m x 3.02m ) **Bedroom 2** 

13' 6" x 8' 8" ( 4.11m x 2.64m ) **Shower Room** 

This floor plan is for illustrative purposes only. It is not drawn to scale. Any measurements, floor areas (including any total floor area), openings and orientation are approximate. No details are guaranteed, they cannot be relied upon for any purpose and they do not form part of any agreement. No liability is taken for any error, omission or misstatement. A party must rely upon its own inspection(s). Powered by www.focalagent.com