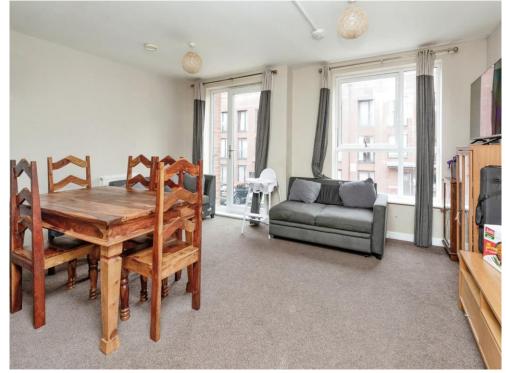

### **Property Description**

This fantastic two bedroom first floor apartment is offered to the market with a dedicated parking space within the complex. The property is offered with a generous amount of space. The room sizes are excellent with a balcony to the lounge. The living space is open plan and the kitchen is equipped with all the modern fittings. Communal outside space to the front and rear.

**Hallway** Irregular Shaped Room 11' 6" x 9' 9" ( 3.51m x 2.97m) L Shaped room

Lounge/Kitchen 18' 4" x 16' 1" ( 5.59m x 4.90m )

**Bedroom 1** 9' 8" x 12' 4" ( 2.95m x 3.76m )

Bedroom 2 12' 4" in to recess x 9' 2" ( 3.76m in to recess x 2.79m )