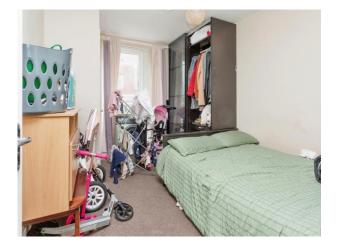

**Hallway** Irregular Shaped Room 11' 6" x 9' 9" ( 3.51m x 2.97m) L Shaped room

Lounge/Kitchen 18' 4" x 16' 1" ( 5.59m x 4.90m )

**Bedroom 1** 9' 8" x 12' 4" ( 2.95m x 3.76m )

Bedroom 2 12' 4" in to recess x 9' 2" ( 3.76m in to recess x 2.79m )