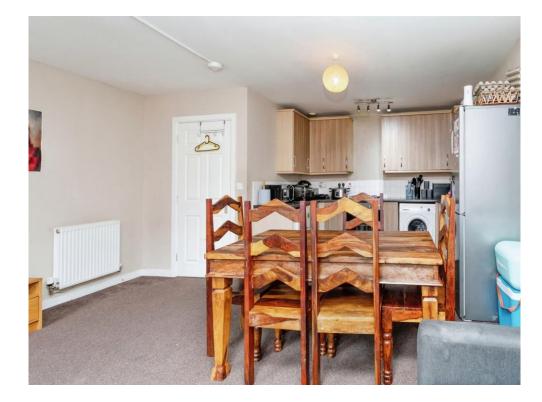

**Hallway** Irregular Shaped Room 11' 6" x 9' 9" ( 3.51m x 2.97m) L Shaped room

Lounge/Kitchen 18' 4" x 16' 1" ( 5.59m x 4.90m )

**Bedroom 1** 9' 8" x 12' 4" ( 2.95m x 3.76m )

Bedroom 2 12' 4" in to recess x 9' 2" ( 3.76m in to recess x 2.79m )