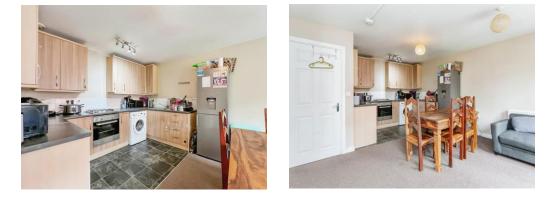

**Hallway** Irregular Shaped Room 11' 6" x 9' 9" ( 3.51m x 2.97m) L Shaped room

Lounge/Kitchen 18' 4" x 16' 1" ( 5.59m x 4.90m )

**Bedroom 1** 9' 8" x 12' 4" ( 2.95m x 3.76m )

Bedroom 2 12' 4" in to recess x 9' 2" ( 3.76m in to recess x 2.79m )