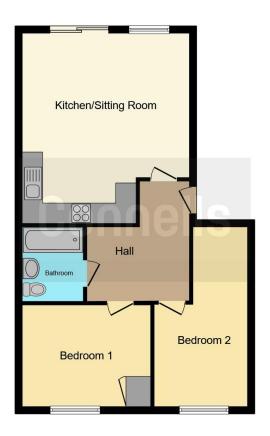

**Hallway** Irregular Shaped Room 11' 6" x 9' 9" ( 3.51m x 2.97m) L Shaped room

Lounge/Kitchen 18' 4" x 16' 1" ( 5.59m x 4.90m )

**Bedroom 1** 9' 8" x 12' 4" ( 2.95m x 3.76m )

Bedroom 2 12' 4" in to recess x 9' 2" ( 3.76m in to recess x 2.79m )

Bathroom

**Allocated Parking** 

This floor plan is for illustrative purposes only. It is not drawn to scale. Any measurements, floor areas (including any total floor area), openings and orientation are approximate. No details are guaranteed, they cannot be relied upon for any purpose and they do not form part of any agreement. No liability is taken for any error, omission or misstatement. A party must rely upon its own inspection(s). Powered by www.focalagent.com