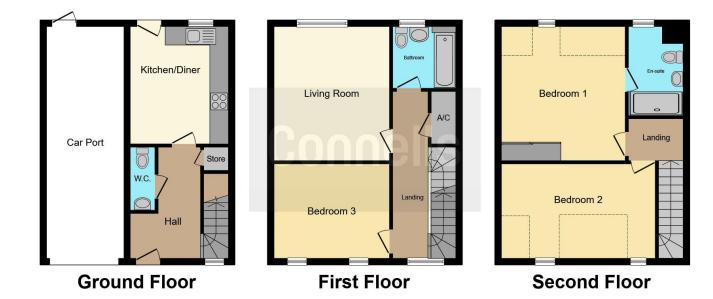

### Cloakroom

Lounge 13' 2" x 12' 3" ( 4.01m x 3.73m )

**Kitchen** 12' 6" x 10' 4" ( 3.81m x 3.15m )

Bedroom 1 13' 3" x 12' 9" ( 4.04m x 3.89m )

## En Suite

**Bedroom 2** 16' 2" x 9' 5" ( 4.93m x 2.87m )

**Bedroom 3** 12' 3" x 10' (3.73m x 3.05m)

Bathroom

## Parking

Allocated parking for 2 vehicles

**Rear Garden** 

This floorplan is for illustrative purposes only and is not drawn to scale. Measurements, floor-areas, openings and orientations are approximate. They should not be relied upon for any purpose and do not form any part of an agreement. No liability is taken for any error or mis-statement. All parties must rely on their own inspections.