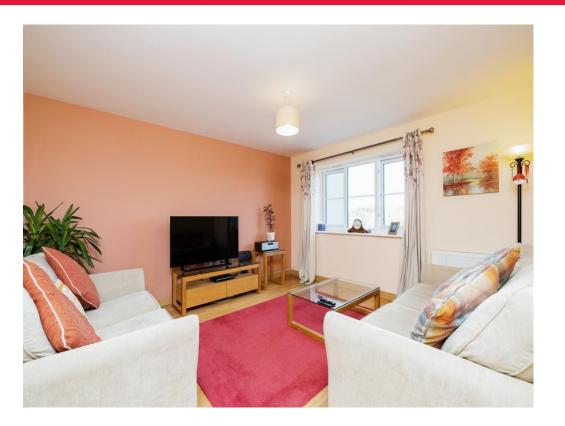

To the first floor you have the spacious lounge with views over Buckingham town, a double bedroom situated at the front of the property and a well maintained three piece family bathroom with attractive tiling and a window that provides great natural lighting.

### Cloakroom

Lounge 13' 2" x 12' 3" ( 4.01m x 3.73m )

**Kitchen** 12' 6" x 10' 4" ( 3.81m x 3.15m )

Bedroom 1 13' 3" x 12' 9" ( 4.04m x 3.89m )