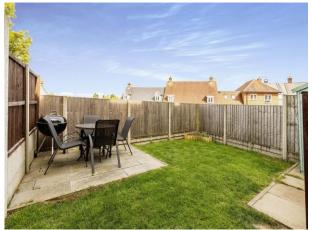

To the front of the property it is all paved with plant borders to the front door. The Property benefits from a car port for two cars and gated access to the rear garden. The rear garden is enclosed and is mostly laid to lawn with a patio area for seating/entertaining. Summerhouse Hill is a highly sought after development and due to its elevated location, it showcases views over Buckingham and beyond.