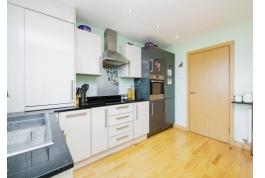

The ground floor comprises of the cloakroom and kitchen/diner. The kitchen is fully fitted and hosts granite worktops, ample storage space with the range of base and wall mounted units, a breakfast bar, space for a dining table and access to the rear garden.

### Cloakroom

Lounge 13' 2" x 12' 3" ( 4.01m x 3.73m )

**Kitchen** 12' 6" x 10' 4" ( 3.81m x 3.15m )

Bedroom 1 13' 3" x 12' 9" ( 4.04m x 3.89m )