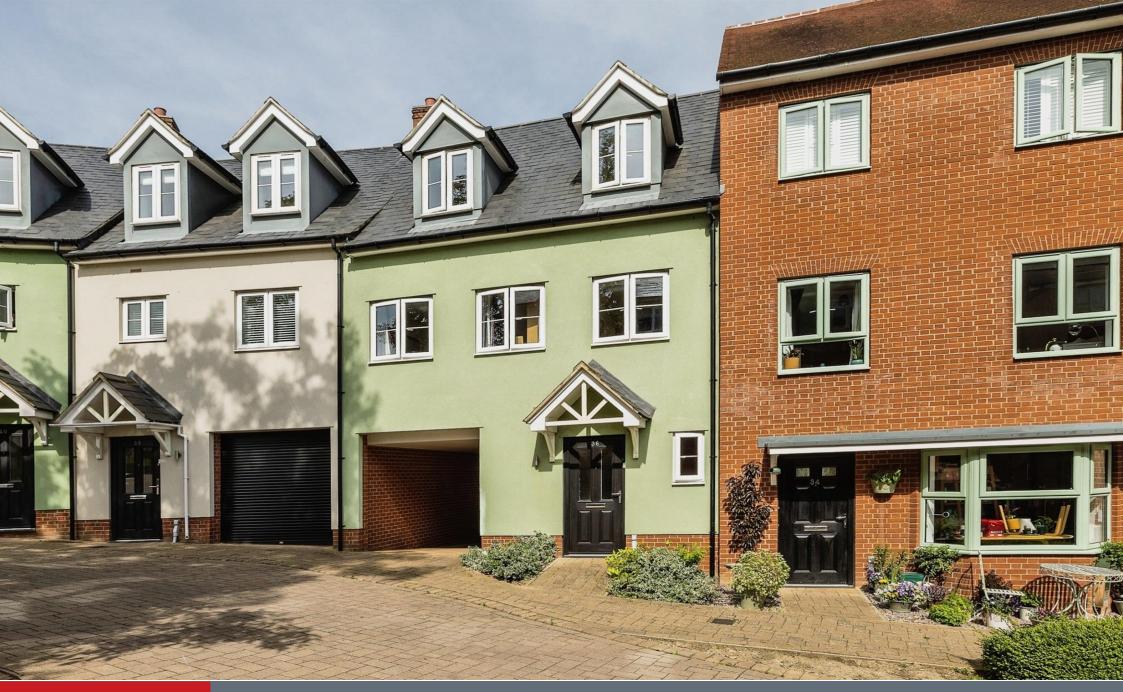

#### **Property Description**

A neatly presented THREE DOUBLE BEDROOM property located on a peaceful development in a desirable area of Buckingham just a stone's throw from local amenities. This property benefits from a maintained rear garden, tandem car port and generous rooms throughout.

To the front of the property it is all paved with plant borders to the front door. The Property benefits from a car port for two cars and gated access to the rear garden. The rear garden is enclosed and is mostly laid to lawn with a patio area for seating/entertaining. Summerhouse Hill is a highly sought after development and due to its elevated location, it showcases views over Buckingham and beyond.