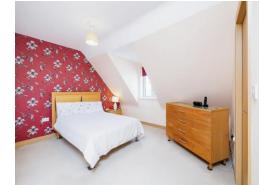

The second floor is home to two more double bedrooms with a wellequipped master bedroom that includes fitted wardrobes and a modern three piece En-suite. Each room has multiple windows that allow natural light to fill the rooms.

### Cloakroom

Lounge 13' 2" x 12' 3" ( 4.01m x 3.73m )

**Kitchen** 12' 6" x 10' 4" ( 3.81m x 3.15m )

Bedroom 1 13' 3" x 12' 9" ( 4.04m x 3.89m )

## En Suite

**Bedroom 2** 16' 2" x 9' 5" ( 4.93m x 2.87m )

**Bedroom 3** 12' 3" x 10' (3.73m x 3.05m)

Bathroom