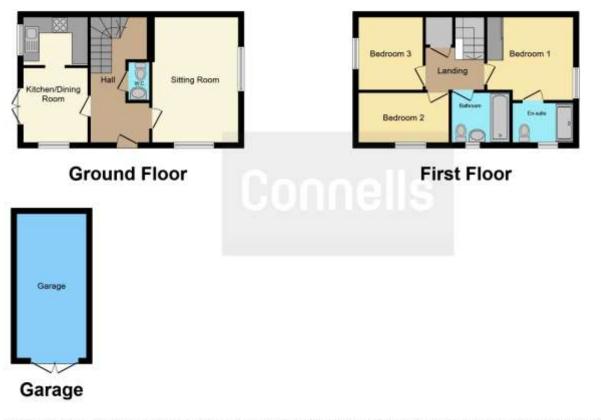

#### **Property Description**

A modern and well equipped three-bedroom property located on a popular development just a short walk from the local amenities.

The ground floor hosts a large entrance hallway with a convenient WC. The lounge features dual aspect windows that allows a great amount of natural light into the room. The kitchen is supplied with ample worktop space and storage for modern family living and the dining room has double doors to the private rear garden.

The first floor has three well-appointed and deceptively spacious bedrooms. The master bedroom is complete with a sleek three-piece en-suite bathroom for added convenience and privacy. The family bathroom serves the remaining two bedrooms, offering functionality and comfort for all residents.

Outside, the property boasts an easily maintained frontage while the rear garden is walled and mostly laid to lawn. Access to the garage and allocated parking is conveniently provided through a rear gate, ensuring both security and convenience for residents.

#### Cloakroom

Lounge 15' 6" x 10' 8" ( 4.72m x 3.25m )

**Kitchen** 7' 10" x 7' 3" ( 2.39m x 2.21m )

**Dining Room** 7' 11" x 7' 11" ( 2.41m x 2.41m )

Master Bedroom 10' 9" max x 10' 7" max ( 3.28m max x 3.23m max ) Not including door recess

### En Suite

Bedroom 2 11' 2" x 6' 2" ( 3.40m x 1.88m )

**Bedroom 3** 9' x 8' (2.74m x 2.44m)

Bathroom

Garage

This floor plan is for illustrative purposes only. It is not drawn to scale. Any measurements, floor areas (including any total floor area), openings and orientation are approximate. No details are guaranteed, they cannot be relied upon for any purpose and they do not form part of any agreement. No liability is taken for any error, omission or misstatement. A party must rely upon its own inspection(s). Powered by www.focalagent.com