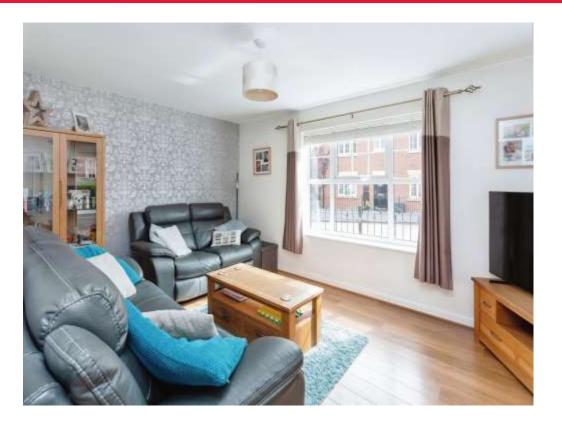

#### **Property Description**

A modern and well equipped three-bedroom property located on a popular development just a short walk from the local amenities.

The ground floor hosts a large entrance hallway with a convenient WC. The lounge features dual aspect windows that allows a great amount of natural light into the room. The kitchen is supplied with ample worktop space and storage for modern family living and the dining room has double doors to the private rear garden.

#### Cloakroom

Lounge 15' 6" x 10' 8" ( 4.72m x 3.25m )

**Kitchen** 7' 10" x 7' 3" ( 2.39m x 2.21m )

**Dining Room** 7' 11" x 7' 11" ( 2.41m x 2.41m )

Master Bedroom 10' 9" max x 10' 7" max ( 3.28m max x 3.23m max ) Not including door recess