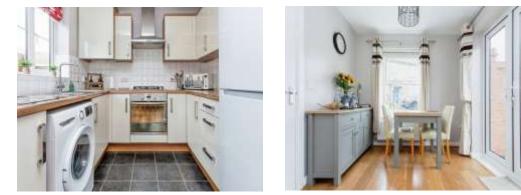

#### **Property Description**

A modern and well equipped three-bedroom property located on a popular development just a short walk from the local amenities.

The ground floor hosts a large entrance hallway with a convenient WC. The lounge features dual aspect windows that allows a great amount of natural light into the room. The kitchen is supplied with ample worktop space and storage for modern family living and the dining room has double doors to the private rear garden.

#### Cloakroom

Lounge 15' 6" x 10' 8" ( 4.72m x 3.25m )

**Kitchen** 7' 10" x 7' 3" ( 2.39m x 2.21m )

**Dining Room** 7' 11" x 7' 11" ( 2.41m x 2.41m )

Master Bedroom 10' 9" max x 10' 7" max ( 3.28m max x 3.23m max ) Not including door recess