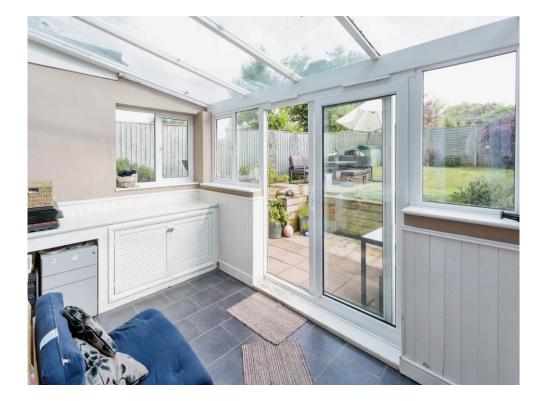

There is a modern kitchen extension on from the dining room, featuring sleek units spanning three walls, promising ample storage and worktop space. Finally there is a garden room with sliding doors leading to the rear garden, inviting natural light and a space to entertain or relax.

### Cloakroom

Lounge Irregular Shaped Room 15' 4" max x 15' 5" max ( 4.67m max x 4.70m)

**Kitchen** 12' 6" x 7' 7" ( 3.81m x 2.31m )

**Dining Room** 7' 2" x 15' 5" ( 2.18m x 4.70m )

**Conservatory** 7' 7" x 14' 4" ( 2.31m x 4.37m )