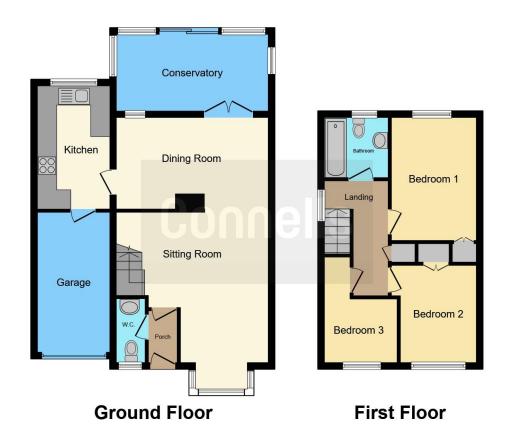

### **Property Description**

Connells are excited to showcase this deceptively spacious three-bedroom link detached property nestled in peaceful and sought after area of Winslow. As you step through the entrance hallway, you're greeted by a convenient WC. The lounge boasts a bay window, seamlessly flowing into the dining room, perfect for hosting gatherings and family meals.

There is a modern kitchen extension on from the dining room, featuring sleek units spanning three walls, promising ample storage and worktop space. Finally there is a garden room with sliding doors leading to the rear garden, inviting natural light and a space to entertain or relax.

Ascending to the first floor there are three bedrooms. Two generously sized doubles offer a great space to unwind, while the third bedroom, currently configured with a double bed, offers flexibility to suit your needs. A three-piece bathroom completes the upstairs, providing convenience and functionality.

Outside there is a driveway and single garage, ensuring hassle-free parking and storage. The rear of the property is south facing and boasts a delightful patio area, perfect for leisurely moments, while steps lead to a generous garden, predominantly laid to lawn.

### Cloakroom

Lounge Irregular Shaped Room 15' 4" max x 15' 5" max ( 4.67m max x 4.70m)

**Kitchen** 12' 6" x 7' 7" ( 3.81m x 2.31m )

**Dining Room** 7' 2" x 15' 5" ( 2.18m x 4.70m )

**Conservatory** 7' 7" x 14' 4" ( 2.31m x 4.37m )

**Bedroom 1** 13' 2" x 8' 6" ( 4.01m x 2.59m )

**Bedroom 2** 9' 9" x 8' 2" ( 2.97m x 2.49m )

Bedroom 3 10' 8" max inc door recess x 7' 1" ( 3.25m max inc door recess x 2.16m )

#### Bathroom

**Garage** 14' 3" x 7' 4" ( 4.34m x 2.24m )

To view this property please contact Connells on