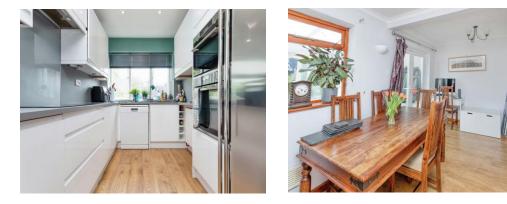

There is a modern kitchen extension on from the dining room, featuring sleek units spanning three walls, promising ample storage and worktop space. Finally there is a garden room with sliding doors leading to the rear garden, inviting natural light and a space to entertain or relax.

### Cloakroom

Lounge Irregular Shaped Room 15' 4" max x 15' 5" max ( 4.67m max x 4.70m)

**Kitchen** 12' 6" x 7' 7" ( 3.81m x 2.31m )

**Dining Room** 7' 2" x 15' 5" ( 2.18m x 4.70m )

**Conservatory** 7' 7" x 14' 4" ( 2.31m x 4.37m )