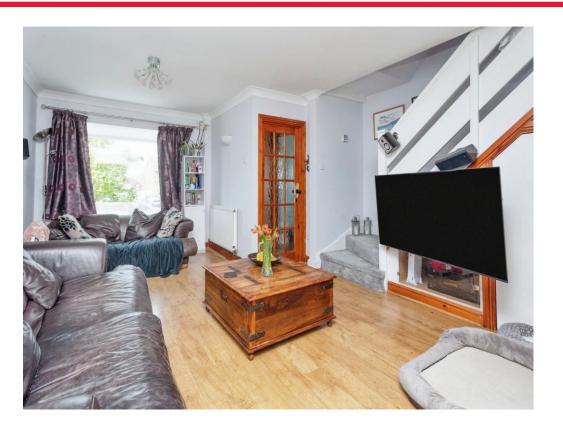

### **Property Description**

Connells are excited to showcase this deceptively spacious three-bedroom link detached property nestled in peaceful and sought after area of Winslow. As you step through the entrance hallway, you're greeted by a convenient WC. The lounge boasts a bay window, seamlessly flowing into the dining room, perfect for hosting gatherings and family meals.

### Cloakroom

Lounge Irregular Shaped Room 15' 4" max x 15' 5" max ( 4.67m max x 4.70m)

**Kitchen** 12' 6" x 7' 7" ( 3.81m x 2.31m )

**Dining Room** 7' 2" x 15' 5" ( 2.18m x 4.70m )

**Conservatory** 7' 7" x 14' 4" ( 2.31m x 4.37m )