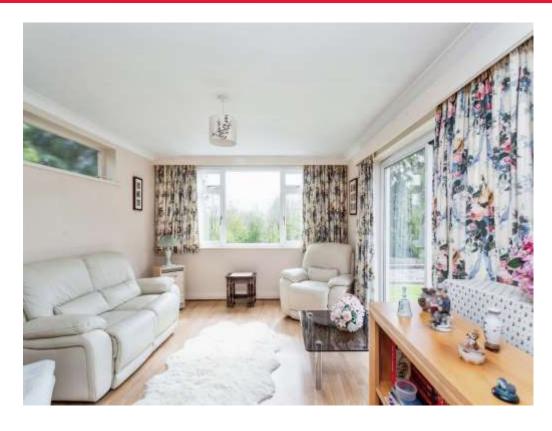

The dining room, filled with natural light, boasts captivating views of the expansive rear garden. Adjacent, the lounge features large windows framing attractive views. Continuing, a versatile study and the third bedroom beckon, adorned with windows on each wall, inviting natural light.