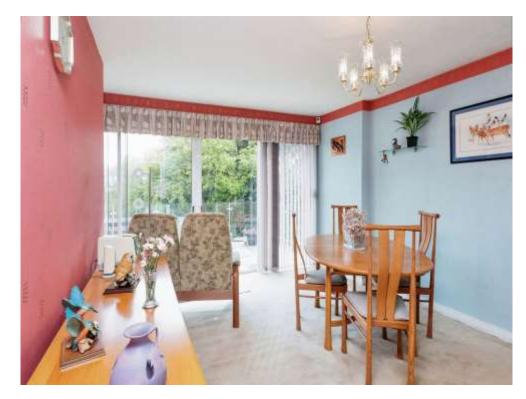

The dining room, filled with natural light, boasts captivating views of the expansive rear garden. Adjacent, the lounge features large windows framing attractive views. Continuing, a versatile study and the third bedroom beckon, adorned with windows on each wall, inviting natural light.

## **Entrance Hall**

Kitchen

18' 10" x 8' 9" ( 5.74m x 2.67m )

**Lounge** 21' 11" x 12' 11" ( 6.68m x 3.94m )

**Study** 12' x 5' ( 3.66m x 1.52m )

**Dining Room** 14' 10" x 11' 6" ( 4.52m x 3.51m )

**Master Bedroom** 