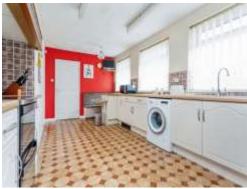

The kitchen hosts a fixed dining table, abundant storage, and ample workspace to suit modern family living. Conveniently, internal access to the garage, complete with a WC and workshop, adds practicality to the layout.