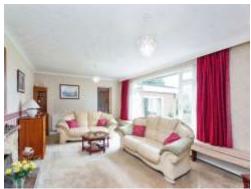

The dining room, filled with natural light, boasts captivating views of the expansive rear garden. Adjacent, the lounge features large windows framing attractive views. Continuing, a versatile study and the third bedroom beckon, adorned with windows on each wall, inviting natural light.