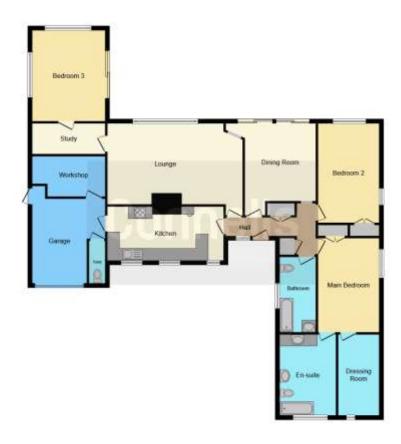

**Garage** 13' 9" x 11' 10" ( 4.19m x 3.61m )

Workshop

**Large Rear Garden** 

This floor plan is for illustrative purposes only. It is not drawn to scale. Any measurements, floor areas (including any total floor area), openings and orientation are approximate. No details are guaranteed, they cannot be relied upon for any purpose and they do not form part of any agreement. No liability is taken for any error, omission or misstatement. A party must rely upon its own inspection(s). Powered by www.focalagent.com