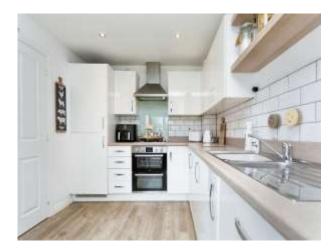

#### Kitchen

Irregular Shaped Room 11' 1" x 9' 9" into the alcove ( 3.38m x 2.97m)