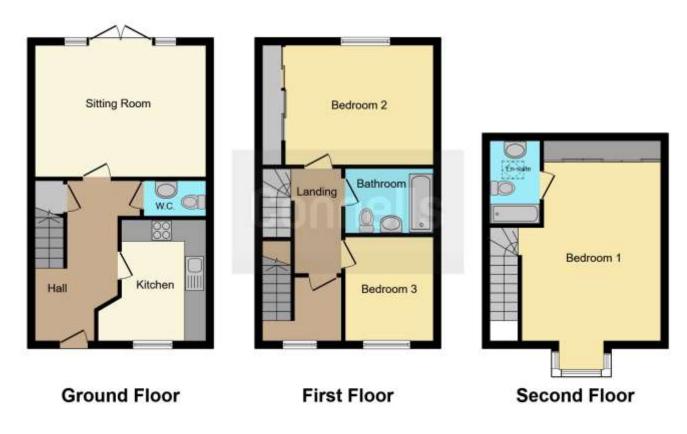

### **Property Description**

Welcome to this immaculate three-bedroom property, situated on a quiet development just moments away from local amenities.

This home features an inviting entrance hallway, a modern kitchen/diner, equipped with sleek units spanning two walls and a convenient downstairs WC that adds to the practicality of the ground floor. At the end of the hallway is the spacious lounge complete with double doors leading to the landscaped rear garden.

Ascending to the first floor there are two generously sized bedrooms exuding alongside a tastefully appointed three-piece family bathroom. Bedroom two boasts built-in wardrobes, offering ample storage solutions for a clutter-free living experience.

Ascend further to the second floor, where a spectacular space awaits in the form of the master bedroom. This bedroom hosts a three-piece en-suite bathroom and fitted wardrobes to suite modern family living.

#### Cloakroom

**Lounge** 12' 1" x 15' 7" ( 3.68m x 4.75m )

#### Kitchen

Irregular Shaped Room 11' 1" x 9' 9" into the alcove ( 3.38m x 2.97m)

#### **Master Bedroom**

18' 4" into bay up to wardrobe x 15' 6" max ( 5.59m into bay up to wardrobe x 4.72m max )

#### **En Suite**

#### Bedroom 2

11' 5" x 13' 6" ( 3.48m x 4.11m )

#### Bedroom 3

9' 6" x 8' 3" ( 2.90m x 2.51m )