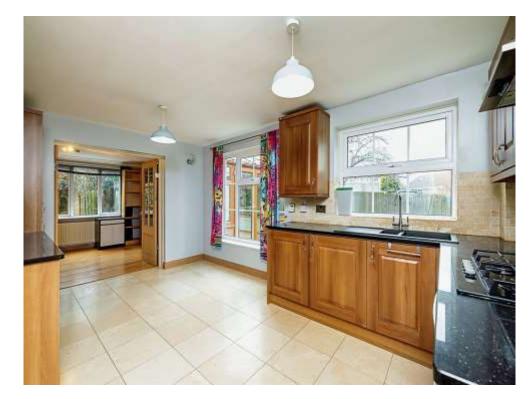

The Downstairs comprises of a spacious lounge with feature fire place and access to the kitchen at the rear. The family kitchen provides ample storage, multiple work surfaces and a great layout for modern family living. Through double doors you enter the vast studio extension and the conservatory which adds a large amount of downstairs living space and can be tailored to fit the needs of any prospective owner. At the other side of the kitchen there is a boot room/office and a utility room that leads into the garage.

### Kitchen

15' 7" x 10' 10" ( 4.75m x 3.30m )

**Utility Room** 8' 8" x 7' 7" ( 2.64m x 2.31m )

**Dining Room** 21' 11" x 10' 4" ( 6.68m x 3.15m )

**Conservatory** 10' 7" x 8' 8" ( 3.23m x 2.64m )