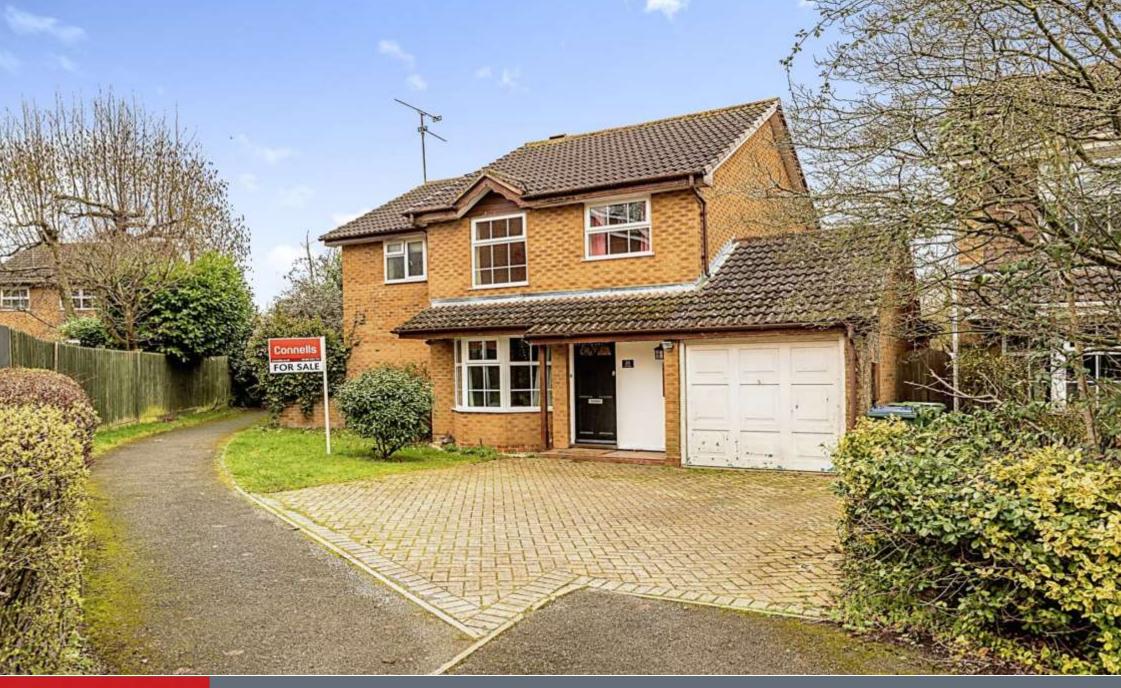

Connells

Willow Drive Buckingham

An expansive FOUR BEDROOM detached property located on the popular Badgers Development. This property has benefitted from large extensions that has added a large amount of living space without compromising the plot.

To the front of the property there is a small portion of green space, paved driveway and garage. The rear and side of the property hosts a large outdoor space with seating to the side and a walled garden. A paved area immediately from the rear doors and access through the conservatory.