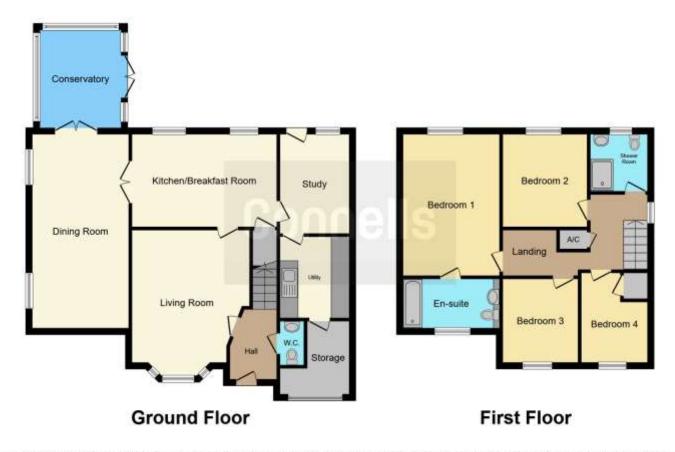

The Downstairs comprises of a spacious lounge with feature fire place and access to the kitchen at the rear. The family kitchen provides ample storage, multiple work surfaces and a great layout for modern family living. Through double doors you enter the vast studio extension and the conservatory which adds a large amount of downstairs living space and can be tailored to fit the needs of any prospective owner. At the other side of the kitchen there is a boot room/office and a utility room that leads into the garage.

The first floor comprises of a landing with dressing area and access to all four bedrooms and the family bathroom. The master bedroom comprises of dual aspect windows and a three piece En-suite bathroom. Bedroom two and three are good sized doubles. The family bathroom hosts a three piece suite and is well presented.

To the front of the property there is a small portion of green space, paved driveway and garage. The rear and side of the property hosts a large outdoor space with seating to the side and a walled garden. A paved area immediately from the rear doors and access through the conservatory.

### **Entrance Hall**

**Living Room** 14' 4" max x 12' 4" max ( 4.37m max x 3.76m max)

### Kitchen

15' 7" x 10' 10" ( 4.75m x 3.30m )

**Utility Room** 8' 8" x 7' 7" ( 2.64m x 2.31m )

**Dining Room** 21' 11" x 10' 4" ( 6.68m x 3.15m )

**Conservatory** 10' 7" x 8' 8" ( 3.23m x 2.64m )

### Study

10' 8" x 7' 5" ( 3.25m x 2.26m )

### **Master Bedroom**

10' 4" x 15' 4" ( 3.15m x 4.67m )

### Bedroom 2

10' 10" x 9' 2" ( 3.30m x 2.79m )

# Bedroom 3

9' 1" x 8' 2" ( 2.77m x 2.49m )

# Bedroom 4

9' 5" x 7' 2" ( 2.87m x 2.18m )