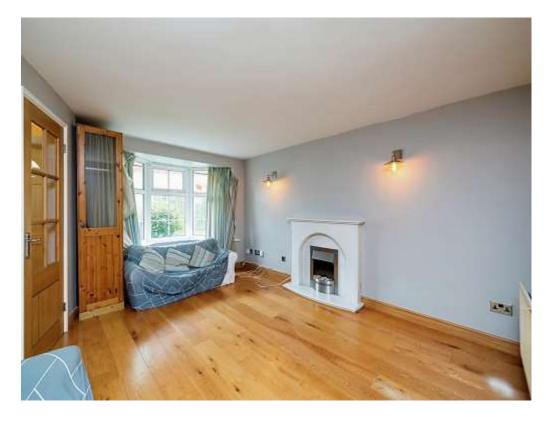

The Downstairs comprises of a spacious lounge with feature fire place and access to the kitchen at the rear. The family kitchen provides ample storage, multiple work surfaces and a great layout for modern family living. Through double doors you enter the vast studio extension and the conservatory which adds a large amount of downstairs living space and can be tailored to fit the needs of any prospective owner. At the other side of the kitchen there is a boot room/office and a utility room that leads into the garage.

### **Entrance Hall**

**Living Room** 14' 4" max x 12' 4" max ( 4.37m max x 3.76m max)