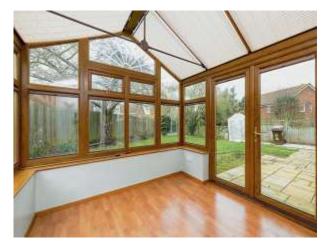

The Downstairs comprises of a spacious lounge with feature fire place and access to the kitchen at the rear. The family kitchen provides ample storage, multiple work surfaces and a great layout for modern family living. Through double doors you enter the vast studio extension and the conservatory which adds a large amount of downstairs living space and can be tailored to fit the needs of any prospective owner. At the other side of the kitchen there is a boot room/office and a utility room that leads into the garage.

### Kitchen

15' 7" x 10' 10" ( 4.75m x 3.30m )

**Utility Room** 8' 8" x 7' 7" ( 2.64m x 2.31m )

**Dining Room** 21' 11" x 10' 4" ( 6.68m x 3.15m )

**Conservatory** 10' 7" x 8' 8" ( 3.23m x 2.64m )