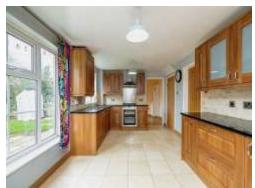

The Downstairs comprises of a spacious lounge with feature fire place and access to the kitchen at the rear. The family kitchen provides ample storage, multiple work surfaces and a great layout for modern family living. Through double doors you enter the vast studio extension and the conservatory which adds a large amount of downstairs living space and can be tailored to fit the needs of any prospective owner. At the other side of the kitchen there is a boot room/office and a utility room that leads into the garage.

### Kitchen

15' 7" x 10' 10" ( 4.75m x 3.30m )

**Utility Room** 8' 8" x 7' 7" ( 2.64m x 2.31m )

**Dining Room** 21' 11" x 10' 4" ( 6.68m x 3.15m )

**Conservatory** 10' 7" x 8' 8" ( 3.23m x 2.64m )