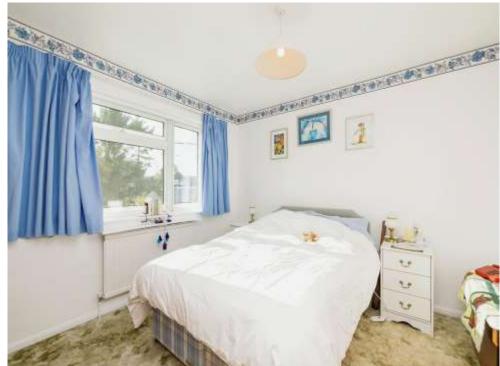

# First Floor

The first floor houses four bedrooms. The master bedroom includes fitted wardrobes and a three-piece en-suite. Bedrooms two and three offer spacious comfort, and a fourth bedroom, currently utilized as a study, accommodates versatile living.

### Bedroom 1

12' 4" x 11' 1" ( 3.76m x 3.38m )

### Bedroom 2

9' 11" x 8' 11" ( 3.02m x 2.72m )

### Bedroom 3

10' 1" x 8' 6" ( 3.07m x 2.59m )

### Bedroom 4

8' 11" x 8' 7" ( 2.72m x 2.62m )