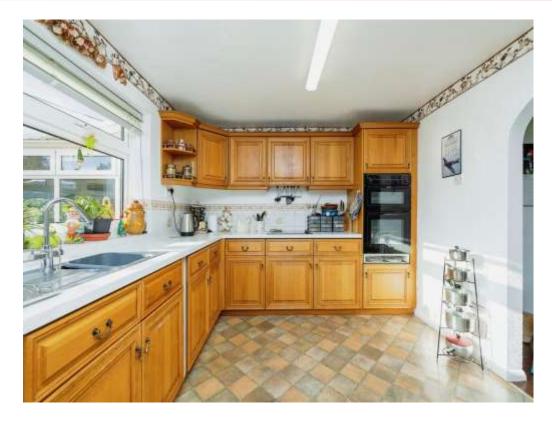

For those who love to entertain, a formal dining room awaits, providing the perfect setting for delightful gatherings. The kitchen boasts ample worktop and storage space, catering to culinary enthusiasts. Adjacent, a convenient separate utility room enhances practicality. Need a creative space? A workshop, accessible via the garden, beckons for your artistic endeavours. A double garage provides secure parking.

### Kitchen

12' 7" x 9' 11" ( 3.84m x 3.02m )

**Utility Room** 9' 11" x 5' 7" ( 3.02m x 1.70m )

Conservatory
12' 8" in to the bay window x 11' 11" max (
3.86m in to the bay window x 3.63m max)