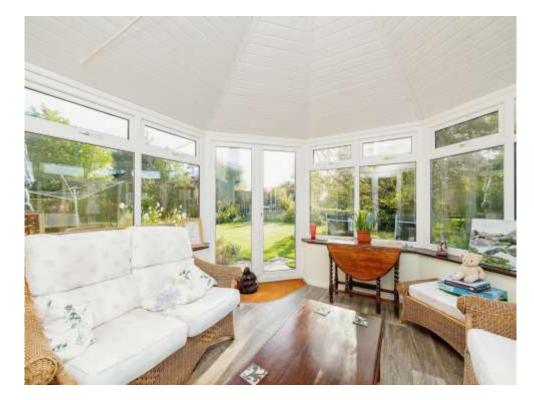

Upon entering, you're greeted by an inviting hallway that leads you to a bright lounge, illuminated by natural light cascading through the windows. The focal point of this room is a feature fireplace, creating a cosy ambiance. Double doors seamlessly connect the lounge to a charming garden room, offering a seamless transition between indoor and outdoor living.

### Kitchen

12' 7" x 9' 11" ( 3.84m x 3.02m )

**Utility Room** 9' 11" x 5' 7" ( 3.02m x 1.70m )

Conservatory
12' 8" in to the bay window x 11' 11" max (
3.86m in to the bay window x 3.63m max)