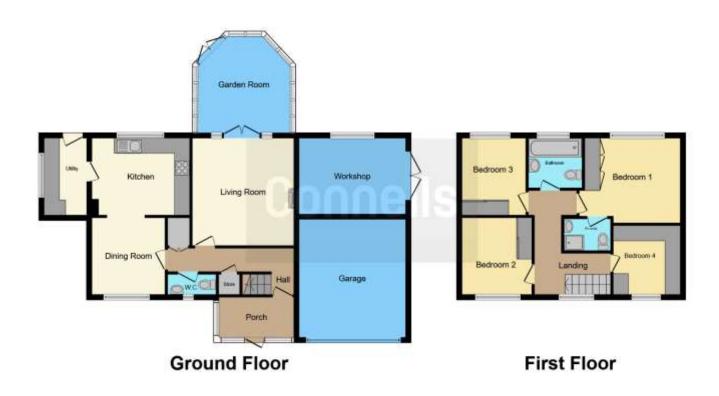

### **Entrance Hall**

9' 8" x 4' 4" ( 2.95m x 1.32m )

# Lounge

13' 10" x 13' 2" ( 4.22m x 4.01m )

# **Dining Room**

9' 10" x 9' 5" ( 3.00m x 2.87m )

### Workshop

13' 7" x 9' 8" ( 4.14m x 2.95m )

### Kitchen

12' 7" x 9' 11" ( 3.84m x 3.02m )

**Utility Room** 9' 11" x 5' 7" ( 3.02m x 1.70m )

Conservatory
12' 8" in to the bay window x 11' 11" max (
3.86m in to the bay window x 3.63m max)

### Bedroom 1

12' 4" x 11' 1" ( 3.76m x 3.38m )

### **En-Suite Shower Room**

### Bedroom 2

9' 11" x 8' 11" ( 3.02m x 2.72m )

### Bedroom 3

10' 1" x 8' 6" ( 3.07m x 2.59m )

### Bedroom 4

8' 11" x 8' 7" ( 2.72m x 2.62m )

### Bathroom

**Garage** 15' 5" x 13' 10" ( 4.70m x 4.22m )

This floorplan is for illustrative purposes only and is not drawn to scale. Measurements, floor-areas, openings and orientations are approximate. They should not be relied upon for any purpose and do not form any part of an agreement. No liability is taken for any error or mis-statement. All parties must rely on their own inspections.