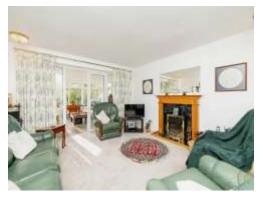

Upon entering, you're greeted by an inviting hallway that leads you to a bright lounge, illuminated by natural light cascading through the windows. The focal point of this room is a feature fireplace, creating a cosy ambiance. Double doors seamlessly connect the lounge to a charming garden room, offering a seamless transition between indoor and outdoor living.

# Lounge

13' 10" x 13' 2" ( 4.22m x 4.01m )