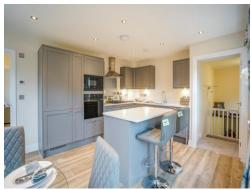

### **Agents Notes**

These internal photos are of the show home and are for advertising purposes only.

## Kitchen

17' 5" x 12' 3" ( 5.31m x 3.73m )