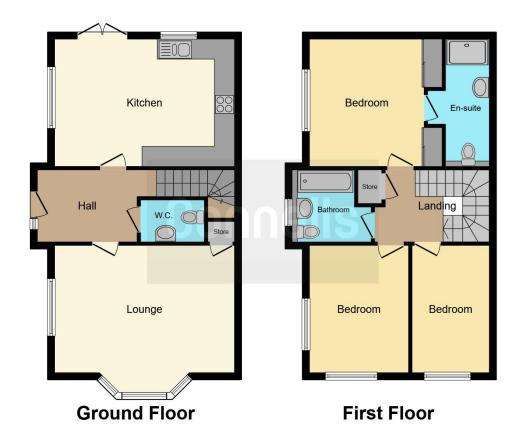

The accommodation comprises of a large open plan kitchen dining room with doors leading out to the garden, there is a separate sitting room and downstairs cloakroom.

The principle bedroom is en suite and second and third bedrooms share the main bathroom.

**Lounge** 17' 4" x 14' 2" into bay and to cupboard (  $5.28m \times 4.32m$  into bay and to cupboard )

## Kitchen

17' 5" x 12' 3" ( 5.31m x 3.73m )

## Bedroom 1

13' 2" max x 12' 6" ( 4.01m max x 3.81m )

### Bedroom 2

12' 6" x 9' 8" ( 3.81m x 2.95m )

### Bedroom 3

12' 7" x 7' 5" ( 3.84m x 2.26m )

This floorplan is for illustrative purposes only and is not drawn to scale. Measurements, floor-areas, openings and orientations are approximate. They should not be relied upon for any purpose and do not form any part of an agreement. No liability is taken for any error or mis-statement. All parties must rely on their own inspections.