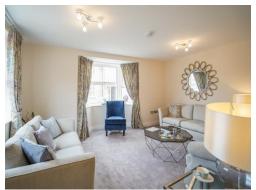

### **Agents Notes**

These internal photos are of the show home and are for advertising purposes only.

**Lounge** 17' 4" x 14' 2" into bay and to cupboard (  $5.28m \times 4.32m$  into bay and to cupboard )