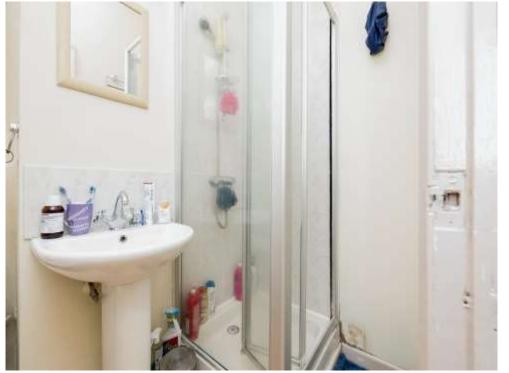

# En Suite

Bedroom 2 11' 3" x 8' 8" max narrowing to 6' 5" min ( 3.43m x 2.64m max narrowing to 1.96m min ) Allowing for wardrobe space

Bedroom 3 7' 2" x 5' 5" (2.18m x 1.65m)

**Walking In Wardrobe** 5' 2" x 3' 9" ( 1.57m x 1.14m )