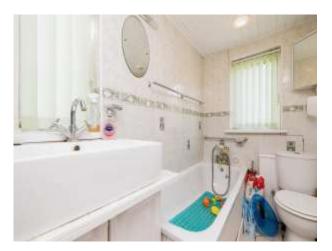

The Downstairs comprises of a lounge, dining room, kitchen, utility room and the main family bathroom. The lounge is spacious with a high ceiling and built in shelving. The dining room provides an additional space for entertaining and houses a storage cupboard as well as access to the Utility room. The kitchen layout provides maximum worktop space and storage cupboards to suit modern family living with the family bathroom hosting a three piece suite. There is access to the garden via a door off of the kitchen.

## Bathroom

Kitchen 7' 7" x 10' 4" (2.31m x 3.15m)