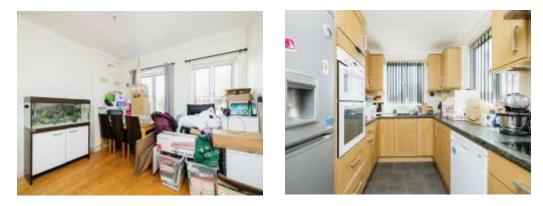

The Downstairs comprises of a lounge, dining room, kitchen, utility room and the main family bathroom. The lounge is spacious with a high ceiling and built in shelving. The dining room provides an additional space for entertaining and houses a storage cupboard as well as access to the Utility room. The kitchen layout provides maximum worktop space and storage cupboards to suit modern family living with the family bathroom hosting a three piece suite. There is access to the garden via a door off of the kitchen.

## Bathroom

Kitchen 7' 7" x 10' 4" (2.31m x 3.15m)