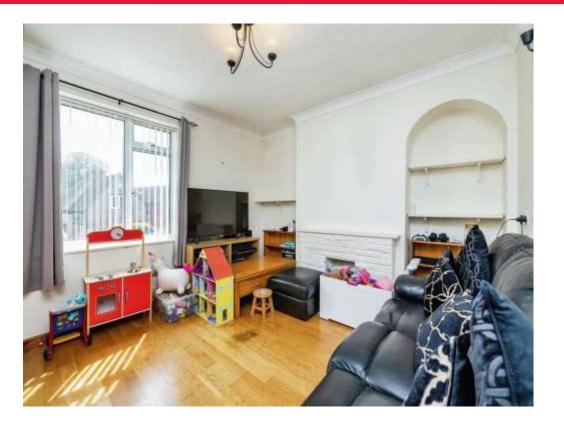

The Downstairs comprises of a lounge, dining room, kitchen, utility room and the main family bathroom. The lounge is spacious with a high ceiling and built in shelving. The dining room provides an additional space for entertaining and houses a storage cupboard as well as access to the Utility room. The kitchen layout provides maximum worktop space and storage cupboards to suit modern family living with the family bathroom hosting a three piece suite. There is access to the garden via a door off of the kitchen.