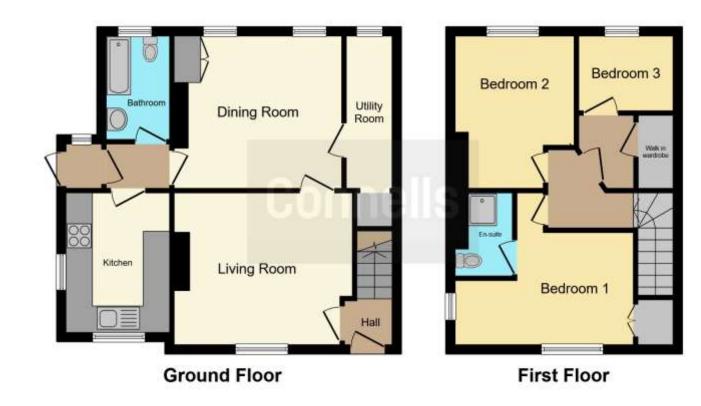

The Downstairs comprises of a lounge, dining room, kitchen, utility room and the main family bathroom. The lounge is spacious with a high ceiling and built in shelving. The dining room provides an additional space for entertaining and houses a storage cupboard as well as access to the Utility room. The kitchen layout provides maximum worktop space and storage cupboards to suit modern family living with the family bathroom hosting a three piece suite. There is access to the garden via a door off of the kitchen.

The first floor comprises access to all three bedroom. Of the bedrooms, two are doubles and one single with built in cupboards. The master bedroom benefits from an En-suite shower room.

To the front of the property there is an easily maintained garden space that wraps around the property. Subject to the necessary consents this could be used as off road parking. The rear garden is paved throughout and offers an additional multi use outbuilding. There is some further garden space accessible via the outbuilding. There is a gate situated to the rear of the property in order to access the allotments behind. The rear garden benefits from not being overlooked.

**Rear Garden** 

This floorplan is for illustrative purposes only and is not drawn to scale. Measurements, floor-areas, openings and orientations are approximate. They should not be relied upon for any purpose and do not form any part of an agreement. No liability is taken for any error or mis-statement. All parties must rely on their own inspections.