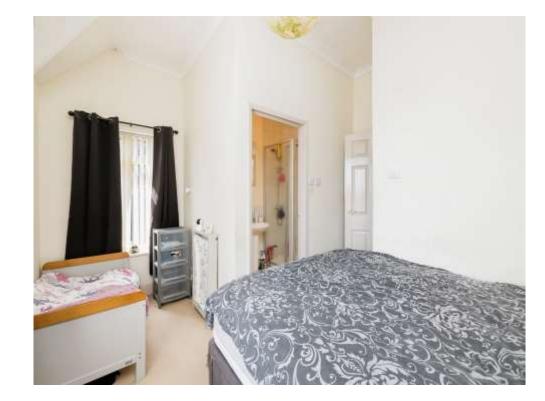

The first floor comprises access to all three bedroom. Of the bedrooms, two are doubles and one single with built in cupboards. The master bedroom benefits from an En-suite shower room.

To the front of the property there is an easily maintained garden space that wraps around the property. Subject to the necessary consents this could be used as off road parking. The rear garden is paved throughout and offers an additional multi use outbuilding. There is some further garden space accessible via the outbuilding. There is a gate situated to the rear of the property in order to access the allotments behind. The rear garden benefits from not being overlooked.

### Master Bedroom

8' 5" max x 13' 4" max narrowing to 8' 3" min ( 2.57m max x 4.06m max narrowing to 2.51m min )

# En Suite

Bedroom 2 11' 3" x 8' 8" max narrowing to 6' 5" min ( 3.43m x 2.64m max narrowing to 1.96m min ) Allowing for wardrobe space

Bedroom 3 7' 2" x 5' 5" (2.18m x 1.65m)

**Walking In Wardrobe** 5' 2" x 3' 9" ( 1.57m x 1.14m )