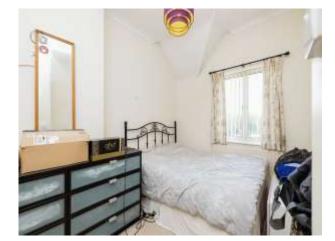

### Master Bedroom

8' 5" max x 13' 4" max narrowing to 8' 3" min ( 2.57m max x 4.06m max narrowing to 2.51m min )

# En Suite

Bedroom 2 11' 3" x 8' 8" max narrowing to 6' 5" min ( 3.43m x 2.64m max narrowing to 1.96m min ) Allowing for wardrobe space

Bedroom 3 7' 2" x 5' 5" (2.18m x 1.65m)

**Walking In Wardrobe** 5' 2" x 3' 9" ( 1.57m x 1.14m )