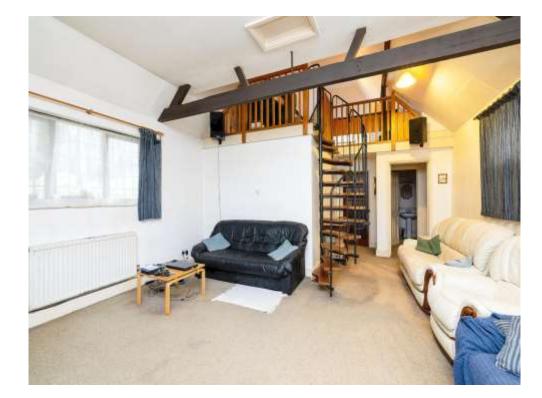

The entrance porch leads into an impressive hall that provides stairs to the master bedroom, cloakroom, storage cupboards and access to the main lounge via glass paned double doors. The lounge is spacious with high ceilings, exposed timber and dual aspect windows. The kitchen is situated just off of the main lounge and features ample storage unit. To the other end of the lounge you have the family bathroom and 2 additional bedrooms.

#### First Floor

On the first floor, the spacious master bedroom comes equipped with an ensuite shower room, dressing area and vaulted ceilings.

The mezzanine is accessed via a spiral staircase in the lounge and provides ample space for a range of uses to fit any potential buyer's needs.