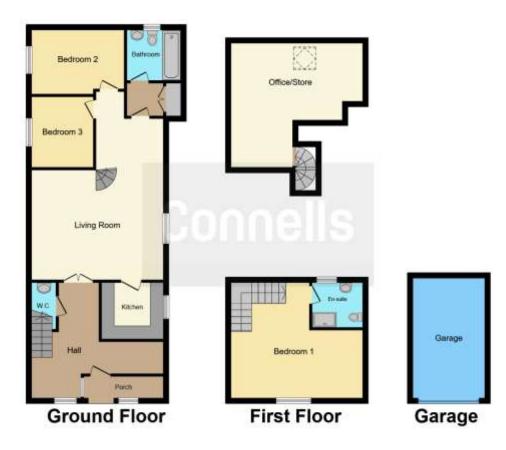

## Cloakroom

Lounge 20' 7" x 16' 5" ( 6.27m x 5.00m )

**Kitchen** 7' 10" x 7' 3" ( 2.39m x 2.21m )

Bedroom 1 16' 8" x 13' 2" ( 5.08m x 4.01m )

En Suite

Bedroom 2 11' 10" x 8' 2" ( 3.61m x 2.49m )

Bedroom 3 8' 10" x 7' 10" ( 2.69m x 2.39m )

**Studio Room/mezzanine** 15' 6" x 13' (4.72m x 3.96m)

Garage

Single Garage

This floorplan is for illustrative purposes only and is not drawn to scale. Measurements, floor-areas, openings and orientations are approximate. They should not be relied upon for any purpose and do not form any part of an agreement. No liability is taken for any error or mis-statement. All parties must rely on their own inspections.