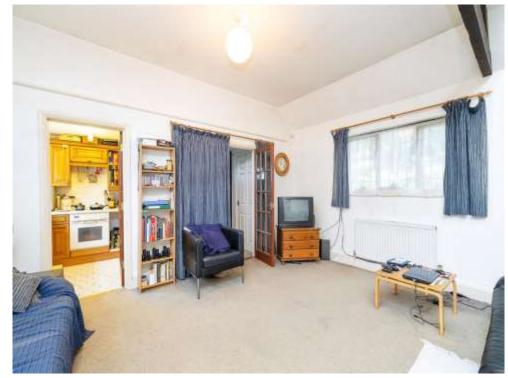

The entrance porch leads into an impressive hall that provides stairs to the master bedroom, cloakroom, storage cupboards and access to the main lounge via glass paned double doors. The lounge is spacious with high ceilings, exposed timber and dual aspect windows. The kitchen is situated just off of the main lounge and features ample storage unit. To the other end of the lounge you have the family bathroom and 2 additional bedrooms.