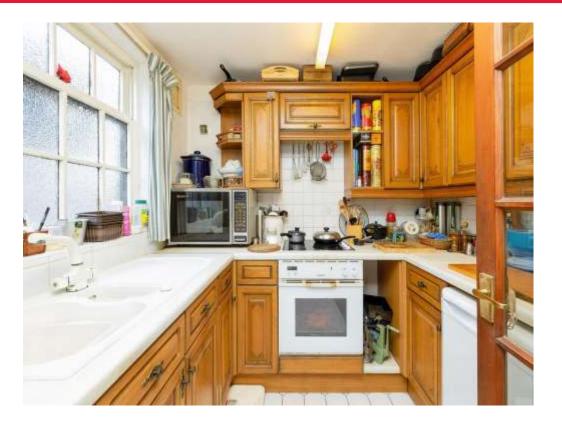

The entrance porch leads into an impressive hall that provides stairs to the master bedroom, cloakroom, storage cupboards and access to the main lounge via glass paned double doors. The lounge is spacious with high ceilings, exposed timber and dual aspect windows. The kitchen is situated just off of the main lounge and features ample storage unit. To the other end of the lounge you have the family bathroom and 2 additional bedrooms.

## Cloakroom

Lounge 20' 7" x 16' 5" ( 6.27m x 5.00m )

**Kitchen** 7' 10" x 7' 3" ( 2.39m x 2.21m )

Bedroom 1 16' 8" x 13' 2" ( 5.08m x 4.01m )

En Suite

Bedroom 2 11' 10" x 8' 2" ( 3.61m x 2.49m )

Bedroom 3 8' 10" x 7' 10" ( 2.69m x 2.39m )