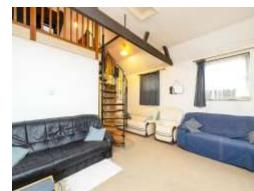

#### First Floor

On the first floor, the spacious master bedroom comes equipped with an ensuite shower room, dressing area and vaulted ceilings.

The mezzanine is accessed via a spiral staircase in the lounge and provides ample space for a range of uses to fit any potential buyer's needs.

**Studio Room/mezzanine** 15' 6" x 13' (4.72m x 3.96m)

Garage

Single Garage

This floorplan is for illustrative purposes only and is not drawn to scale. Measurements, floor-areas, openings and orientations are approximate. They should not be relied upon for any purpose and do not form any part of an agreement. No liability is taken for any error or mis-statement. All parties must rely on their own inspections.