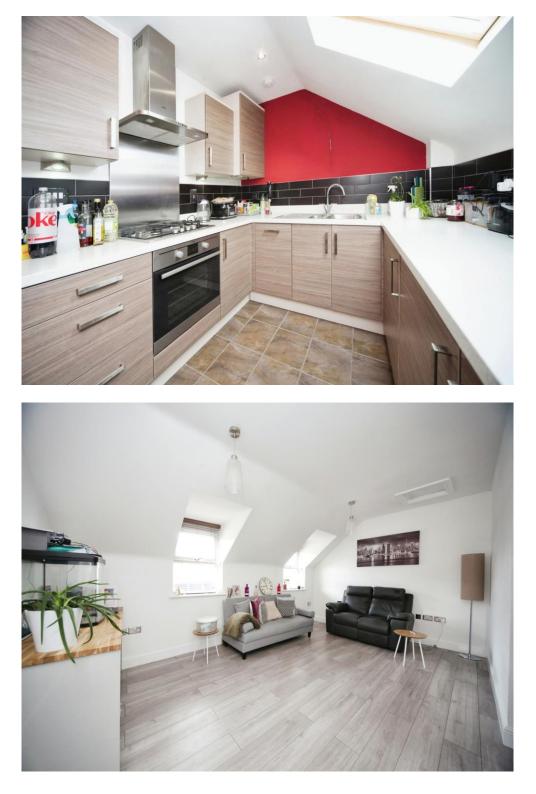

As you walk into the Coach house on the ground floor, you'll be met by the large store room which has been part converted from the existing garage. Upstairs there is a fully integrated kitchen off of the lounge making it an ideal entertaining space. This would make the perfect first time buy especially if you are looking for FREEHOLD property. Call to book now to avoid missing out on this unique find.

#### Lounge

14' 4" max x 16' 11" ( 4.37m max x 5.16m ) 2 double glazed windows. Radiator. Laminate flooring.

#### Kitchen

10' 7" x 8' 2" ( 3.23m x 2.49m ) Roof window. Sloped ceiling. Fitted kitchen with wall and base units. Stainless steel sink and drainer. Gas hob with cooker hood over. Electric oven. Slimline dishwasher. Radiator. Under counter fridge freezer. Under counter washing machine. Tiled flooring.