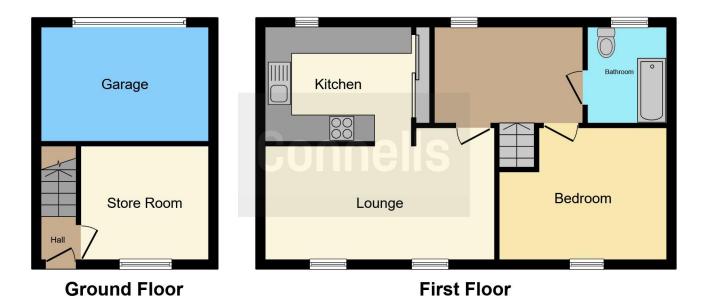

As you walk into the Coach house on the ground floor, you'll be met by the large store room which has been part converted from the existing garage. Upstairs there is a fully integrated kitchen off of the lounge making it an ideal entertaining space. This would make the perfect first time buy especially if you are looking for FREEHOLD property. Call to book now to avoid missing out on this unique find.

#### **Entrance Hall**

Roof window. Storage cupboard. Radiator. Carpeted flooring. Stairs up to first floor and door to store room.

#### Garage

Part converted into storage room with remaining garage suitable for bike storage.

## Parking

1 allocated space.

This floor plan is for illustrative purposes only. It is not drawn to scale. Any measurements, floor areas (including any total floor area), openings and orientation are approximate. No details are guaranteed, they cannot be relied upon for any purpose and they do not form part of any agreement. No liability is taken for any error, omission or misstatement. A party must rely upon its own inspection(s). Powered by www.focalagent.com