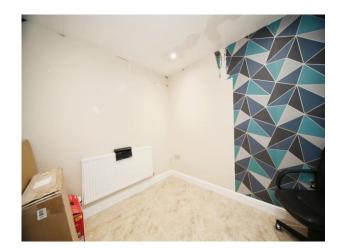

#### Bedroom

11' 4" x 12' 5" max ( 3.45m x 3.78m max ) Roof window. Fitted wardrobe. Loft access. Carpeted flooring.