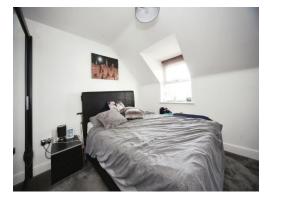

#### Bedroom

11' 4" x 12' 5" max ( 3.45m x 3.78m max ) Roof window. Fitted wardrobe. Loft access. Carpeted flooring.