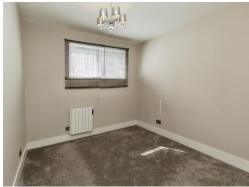

#### **Bedroom One**

13' 3" x 9' 10" ( 4.04m x 3.00m )
Double glazed window. Radiator.
Carpeted flooring.

#### **Bedroom Two**

10' 1" x 9' 9" ( 3.07m x 2.97m )

Double glazed window. Radiator.

Carpeted flooring.

#### **Bedroom Three**

12' 4" max x 9' 9" max ( 3.76m max x 2.97m max )
Double glazed window. Radiator.
Carpeted flooring.