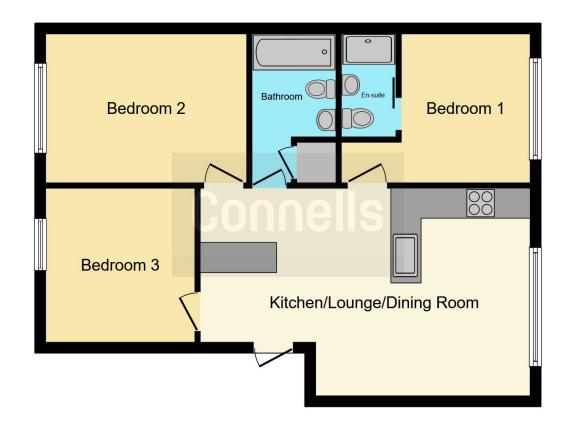

#### **Bedroom One**

13' 3" x 9' 10" ( 4.04m x 3.00m )
Double glazed window. Radiator.
Carpeted flooring.

#### **Bedroom Two**

10' 1" x 9' 9" ( 3.07m x 2.97m )

Double glazed window. Radiator.

Carpeted flooring.

#### **Bedroom Three**

12' 4" max x 9' 9" max ( 3.76m max x 2.97m max )
Double glazed window. Radiator.
Carpeted flooring.

#### **En-Suite To Bedroom Three**

Wash hand basin in vanity unit. WC. Shower cubicle. Radiator.

# **Bathroom**

Wash hand basin in vanity unit. WC. Bath with shower over and glass shower screen. Tiling to water sensitive areas. Storage.

# **Parking**

One allocated carport parking space.

This floor plan is for illustrative purposes only. It is not drawn to scale. Any measurements, floor areas (including any total floor area), openings and orientation are approximate. No details are guaranteed, they cannot be relied upon for any purpose and they do not form part of any agreement. No liability is taken for any error, omission or misstatement. A party must rely upon its own inspection(s). Powered by www.focalagent.com