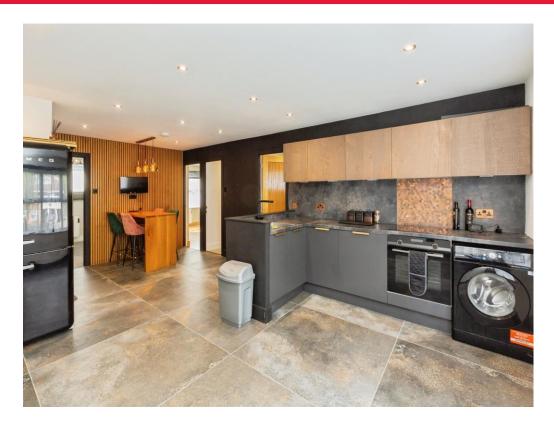

### **Lounge/ Kitchen/Diner**

21' 3" max x 13' 7" max ( 6.48m max x 4.14m max )

Double glazed window. Fitted kitchen with wall and base units. Stainless steel sink and drainer. Integrated electric hob and oven with cooker hood over. Space for fridge freezer. Plumbing for washing machine. Space for tumble dryer. Breakfast bar. Luxury tiled flooring.