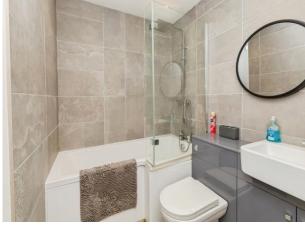

# **Bathroom**

Wash hand basin in vanity unit. WC. Bath with shower over and glass shower screen. Tiling to water sensitive areas. Storage.