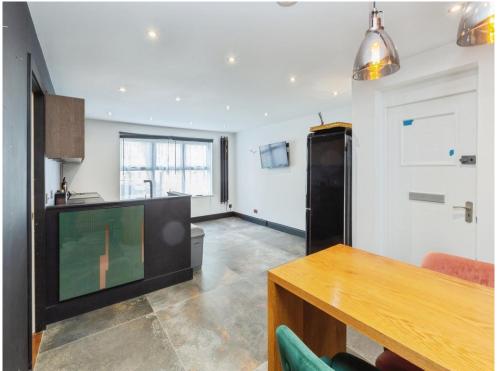

### **Lounge/ Kitchen/Diner**

21' 3" max x 13' 7" max ( 6.48m max x 4.14m max )

Double glazed window. Fitted kitchen with wall and base units. Stainless steel sink and drainer. Integrated electric hob and oven with cooker hood over. Space for fridge freezer. Plumbing for washing machine. Space for tumble dryer. Breakfast bar. Luxury tiled flooring.