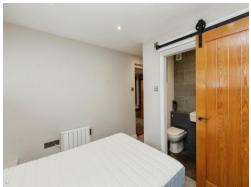

#### **En-Suite To Bedroom Three**

Wash hand basin in vanity unit. WC. Shower cubicle. Radiator.

# **Bathroom**

Wash hand basin in vanity unit. WC. Bath with shower over and glass shower screen. Tiling to water sensitive areas. Storage.