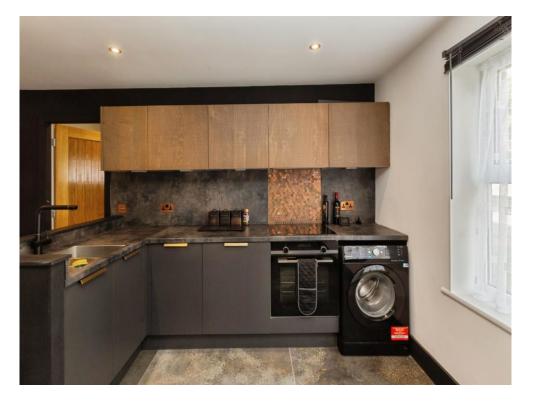

### **Lounge/ Kitchen/Diner**

21' 3" max x 13' 7" max ( 6.48m max x 4.14m max )

Double glazed window. Fitted kitchen with wall and base units. Stainless steel sink and drainer. Integrated electric hob and oven with cooker hood over. Space for fridge freezer. Plumbing for washing machine. Space for tumble dryer. Breakfast bar. Luxury tiled flooring.