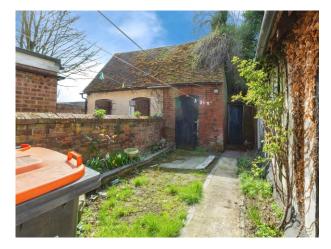

#### Rear Yard

Mainly laid to lawn with path. Wooden gate access to front.

# Outbuilding

Coal shed. Brick shed with electric.