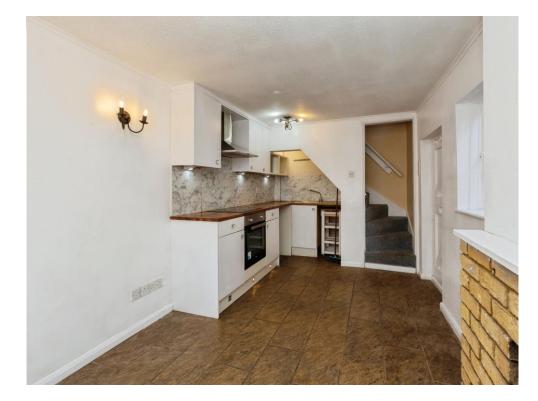

# **Kitchen/Living Area**

17' 4" x 8' 10" (5.28m x 2.69m)
Stable door into...Double glazed window. Fitted kitchen with wall and

window. Fitted kitchen with wall and base units. Electric hob with cooker hood over. Plumbing for washing machine. Integrated oven. Fireplace with mantle. Built in storage. Stone flooring.