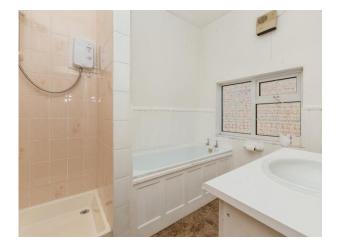

#### Bathroom

Double glazed window. Bath. Shower cubicle. WC. Sink in vanity unit.