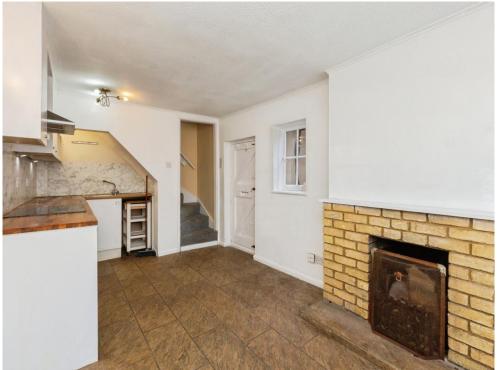

# **Kitchen/Living Area**

17' 4" x 8' 10" (5.28m x 2.69m)
Stable door into...Double glazed window. Fitted kitchen with wall and

window. Fitted kitchen with wall and base units. Electric hob with cooker hood over. Plumbing for washing machine. Integrated oven. Fireplace with mantle. Built in storage. Stone flooring.