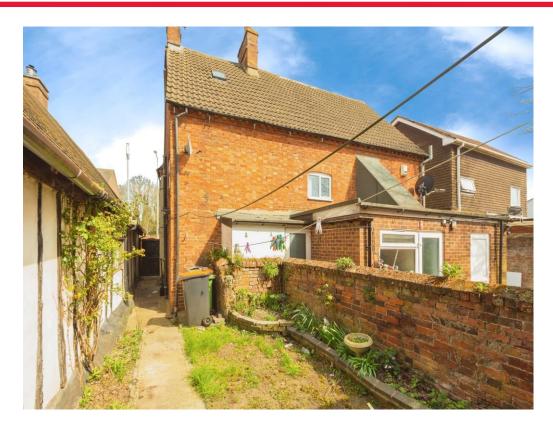

#### Rear Yard

Mainly laid to lawn with path. Wooden gate access to front.

# Outbuilding

Coal shed. Brick shed with electric.