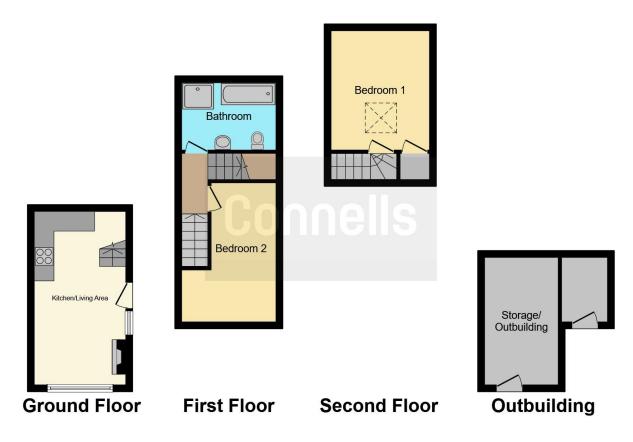

Boasting a good sized kitchen diner with modern fittings, 2 good sized bedrooms as well as a large family bathroom. To the rear of the garden is an exclusively private space and home to a large outbuilding ideal for using as storage.

# **Kitchen/Living Area**

17' 4" x 8' 10" (5.28m x 2.69m)
Stable door into...Double glazed window. Fitted kitchen with wall and

window. Fitted kitchen with wall and base units. Electric hob with cooker hood over. Plumbing for washing machine. Integrated oven. Fireplace with mantle. Built in storage. Stone flooring.

### Landing

Carpeted flooring.

#### **Bedroom Two**

14' 9" max x 9' 7" max ( 4.50m max x 2.92m max )

Double glazed window. Radiator. Built in storage. Carpeted flooring.

#### Bathroom

Double glazed window. Bath. Shower cubicle. WC. Sink in vanity unit.

### **Bedroom One**

12' 6" x 8' 4" ( 3.81m x 2.54m ) Double glazed skylight window. Built in storage. Radiator. Eaves storage. Carpeted flooring.

# Outbuilding

Coal shed. Brick shed with electric.