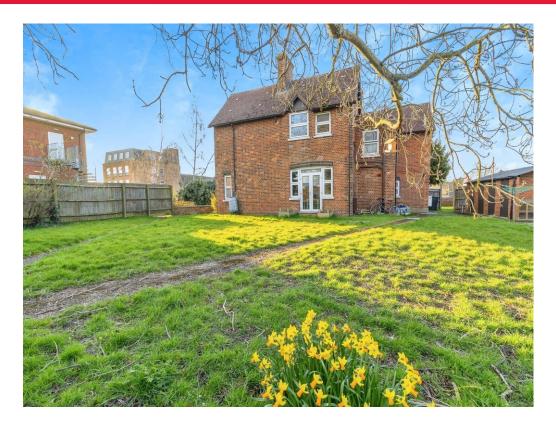

# **Communal Garden**

Large communal garden mainly laid to lawn. Wooden panelled fencing. Brick built sheds. Mature trees and shrubs.

To view this property please contact Connells on