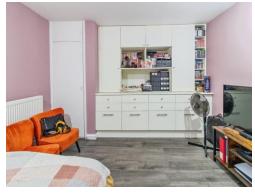

#### **Bedroom**

14' 8" x 11' 11" ( 4.47m x 3.63m )

Duel aspect double glazed window. 2
radiators. Cupboard housing boiler.

Laminate flooring.