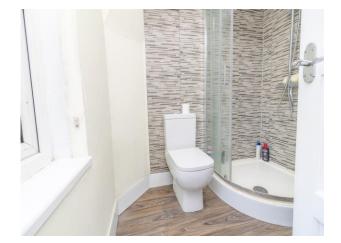

#### **Bathroom**

Double glazed window. Shower cubicle. Heated towel rail. Extractor fan. Wash hand basin in vanity unit. Laminate flooring.