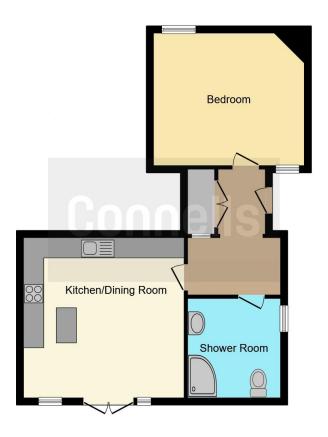

### **Entrance Hall**

Cupboard. Radiator. Laminate flooring.

## **Kitchen/Lounge**

15' 8" x 13' 11" ( 4.78m x 4.24m ) Fitted kitchen with wall and base units. Work surfaces with tiled splashback. Electric hob with cooker hood over. Electric oven. Radiator. Stainless steel sink and drainer. French doors to garden. Laminate flooring.

#### **Bedroom**

14' 8" x 11' 11" ( 4.47m x 3.63m )

Duel aspect double glazed window. 2
radiators. Cupboard housing boiler.

Laminate flooring.

#### **Bathroom**

Double glazed window. Shower cubicle. Heated towel rail. Extractor fan. Wash hand basin in vanity unit. Laminate flooring.