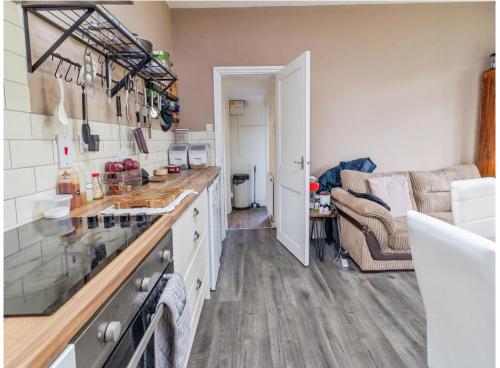

## **Kitchen/Lounge**

15' 8" x 13' 11" ( 4.78m x 4.24m ) Fitted kitchen with wall and base units. Work surfaces with tiled splashback. Electric hob with cooker hood over. Electric oven. Radiator. Stainless steel sink and drainer. French doors to garden. Laminate flooring.