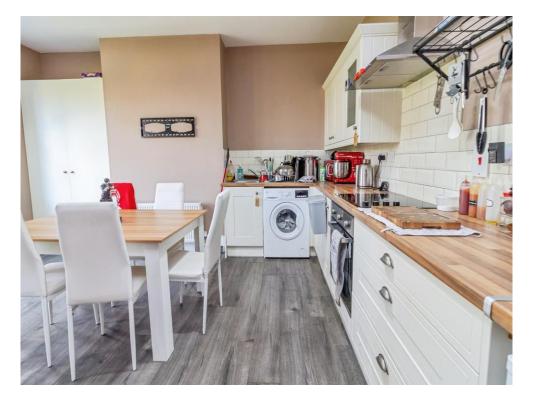

## **Kitchen/Lounge**

15' 8" x 13' 11" ( 4.78m x 4.24m ) Fitted kitchen with wall and base units. Work surfaces with tiled splashback. Electric hob with cooker hood over. Electric oven. Radiator. Stainless steel sink and drainer. French doors to garden. Laminate flooring.