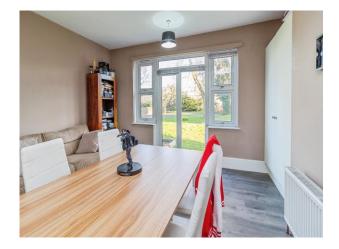

## **Kitchen/Lounge**

15' 8" x 13' 11" ( 4.78m x 4.24m ) Fitted kitchen with wall and base units. Work surfaces with tiled splashback. Electric hob with cooker hood over. Electric oven. Radiator. Stainless steel sink and drainer. French doors to garden. Laminate flooring.