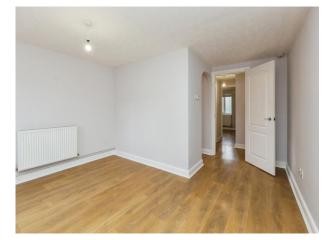

#### Bedroom

9' 2" x 9' 5" ( 2.79m x 2.87m ) UPVC double glazed window to rear. Radiator. Laminate flooring.