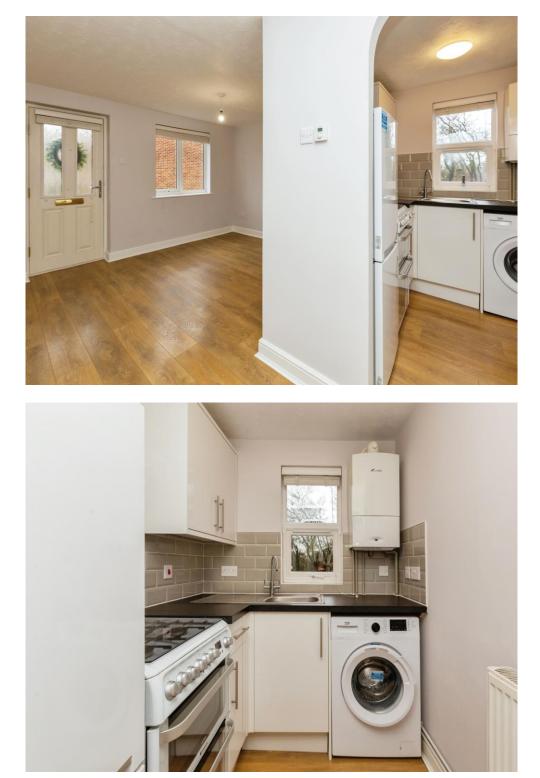

The kitchen and bathroom have both been upgraded, offering modern and stylish fittings. Laminate flooring runs throughout the property, giving it a contemporary and easyto-maintain feel.

There is no upper chain, making the buying process straightforward and hassle-free. The village setting combined with modern upgrades make this maisonette an ideal choice for those seeking a first time home with excellent transport links to Milton Keynes, Dunstable and easy links to junction 11a M1.

#### K itchen

6' 1" x 5' 11" ( 1.85m x 1.80m )

Fitted with a range of wall mounted and floor standing units with work surfaces over. Plumbing for washing machine. Space for fridge freezer. Point for cooker. UPVC double glazed window to side. Wall mounted central heating boiler.