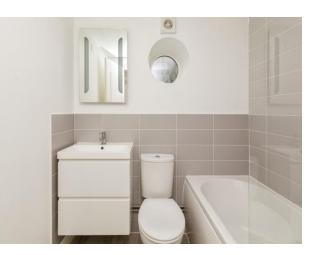

#### Bathroom

White three-piece suite comprising of low level WC. Wash hand basin set into vanity unit. Panel enclosed bath with shower over. Porthole window.