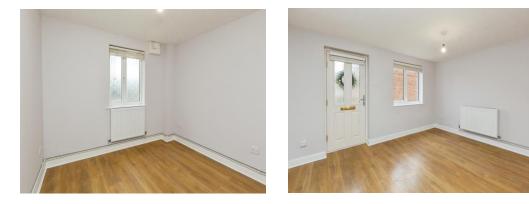

#### Living Room

9' 8" extending to 14' 9" x 12' 10" ( 2.95m extending to 4.50m x 3.91m ) Window to front. Archway to kitchen. Laminate floor. Radiator.

#### Bedroom

9' 2" x 9' 5" ( 2.79m x 2.87m ) UPVC double glazed window to rear. Radiator. Laminate flooring.