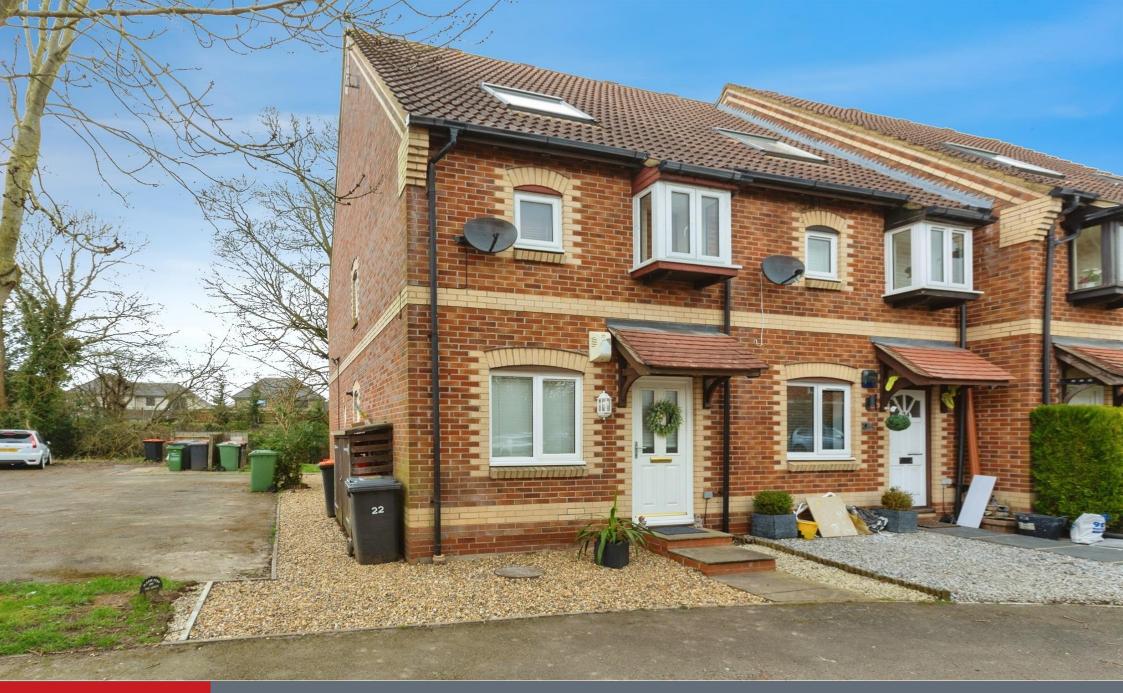

## **Property Description**

This well-presented ground-floor maisonette is located in a village location, with countryside close by. The property benefits from a private parking area, providing off-road space for two cars. Inside, the property boasts LPG gas to radiator heating and double-glazed windows, ensuring comfort throughout the year.

## Front Garden

Shingle area with steps and pathway to front door.

# Parking

2 allocated parking spaces.

This floor plan is for illustrative purposes only. It is not drawn to scale. Any measurements, floor areas (including any total floor area), openings and orientation are approximate. No details are guaranteed, they cannot be relied upon for any purpose and they do not form part of any agreement. No liability is taken for any error, omission or misstatement. A party must rely upon its own inspection(s). Powered by www.focalagent.com