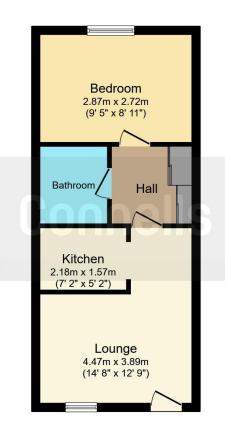

#### Living Room

9' 8" extending to 14' 9" x 12' 10" ( 2.95m extending to 4.50m x 3.91m ) Window to front. Archway to kitchen. Laminate floor. Radiator.

#### K itchen

6' 1" x 5' 11" ( 1.85m x 1.80m )

Fitted with a range of wall mounted and floor standing units with work surfaces over. Plumbing for washing machine. Space for fridge freezer. Point for cooker. UPVC double glazed window to side. Wall mounted central heating boiler.

#### I nner Lobby

Storage cupboard. Understairs storage cupboard. Door to bedroom. Door to bathroom.

#### Bathroom

White three-piece suite comprising of low level WC. Wash hand basin set into vanity unit. Panel enclosed bath with shower over. Porthole window.

#### Bedroom

9' 2" x 9' 5" ( 2.79m x 2.87m ) UPVC double glazed window to rear. Radiator. Laminate flooring.

# Parking

2 allocated parking spaces.

This floor plan is for illustrative purposes only. It is not drawn to scale. Any measurements, floor areas (including any total floor area), openings and orientation are approximate. No details are guaranteed, they cannot be relied upon for any purpose and they do not form part of any agreement. No liability is taken for any error, omission or misstatement. A party must rely upon its own inspection(s). Powered by www.focalagent.com