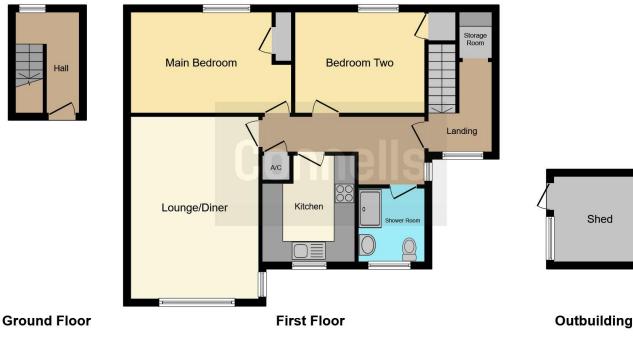

# Outbuilding

Power and light.

This floor plan is for illustrative purposes only. It is not drawn to scale. Any measurements, floor areas (including any total floor area), openings and orientation are approximate. No details are guaranteed, they cannot be relied upon for any purpose and they do not form part of any agreement. No liability is taken for any error, omission or misstatement. A party must rely upon its own inspection(s). Powered by www.focalagent.com