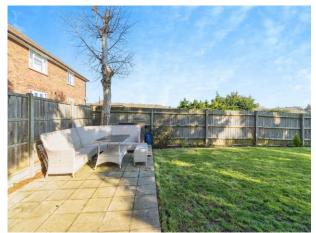

A standout feature is the impressive size garden, perfect for outdoor activities or simply to enjoy outdoor entertaining in the summer months.

There is off road parking for residents and the property is conveniently located for local schools, the bus stop and train station.

# Garden

Fully enclosed garden. Gated access. Patio area. Access to outbuilding. Outside tap. Double power socket. Summer hose.