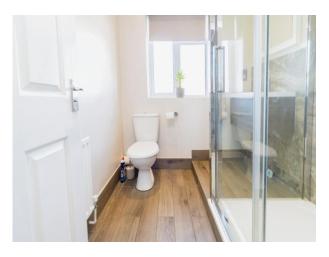

#### **Shower Room**

Double glazed window. Wash hand basin. Double shower. Low level W/C. Radiator.