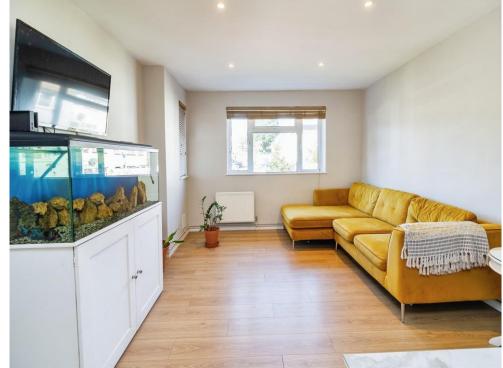

## Living Room

12' 2" x 17' 5" ( 3.71m x 5.31m ) Double glazed window. Radiator. Laminate flooring. Fire place with back boiler.