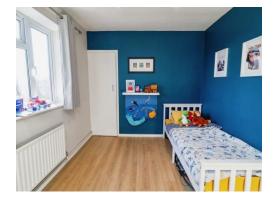

## Bedroom One

9' 1" x 15' 3" ( 2.77m x 4.65m ) Double glazed window. Laminate floor. Radiator. Storage cupboard.

## **Bedroom Two**

12' 4" x 9' 7" ( 3.76m x 2.92m ) Double glazed window. Radiator. cupboard. Laminate floor.