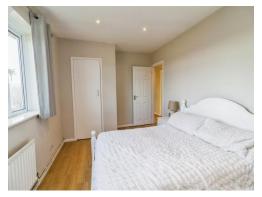

## Bedroom One

9' 1" x 15' 3" ( 2.77m x 4.65m ) Double glazed window. Laminate floor. Radiator. Storage cupboard.

## **Bedroom Two**

12' 4" x 9' 7" ( 3.76m x 2.92m ) Double glazed window. Radiator. cupboard. Laminate floor.