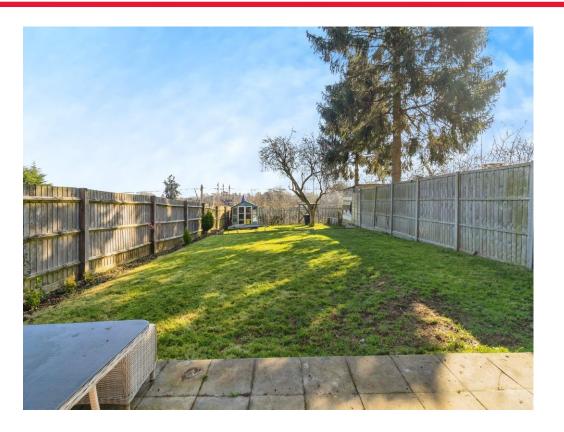

A standout feature is the impressive size garden, perfect for outdoor activities or simply to enjoy outdoor entertaining in the summer months.

There is off road parking for residents and the property is conveniently located for local schools, the bus stop and train station.

# Garden

Fully enclosed garden. Gated access. Patio area. Access to outbuilding. Outside tap. Double power socket. Summer hose.

# Outbuilding

Power and light.

This floor plan is for illustrative purposes only. It is not drawn to scale. Any measurements, floor areas (including any total floor area), openings and orientation are approximate. No details are guaranteed, they cannot be relied upon for any purpose and they do not form part of any agreement. No liability is taken for any error, omission or misstatement. A party must rely upon its own inspection(s). Powered by www.focalagent.com