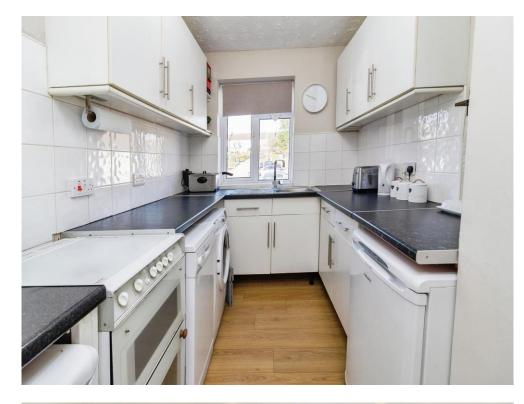

#### **Kitchen**

10' x 7' (3.05m x 2.13m) Fitted kitchen with a range of wall mounted and floor standing units with work surfaces over. Plumbing for washing machine. Stainless steel sink and drainer. Space for under counter fridge and freezer. Space for cooker. Double glazed window.