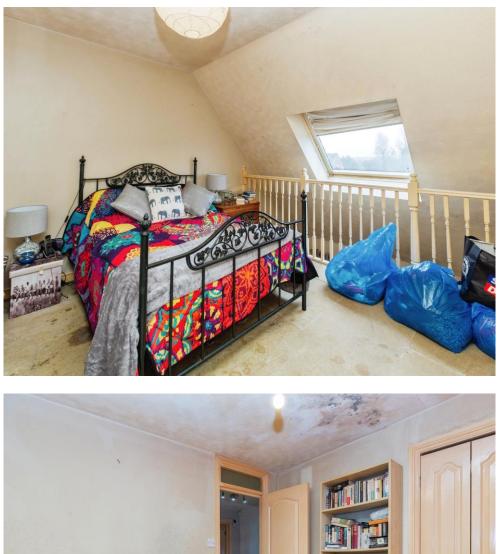

#### **Bedroom One**

12' 10" x 10' 11" to banister ( 3.91m x 3.33m to banister ) Velux window. Walk in wardrobe. Wooden flooring. Mezzanine balcony.

#### Bedroom Two

9' 7" max x 9' 6" max ( 2.92m max x 2.90m max ) Single glazed window. Walk in wardrobe. Radiator. Laminate flooring. Storage.