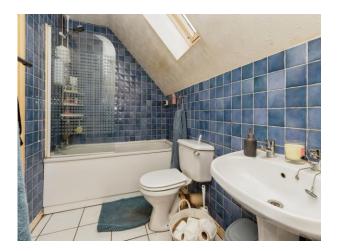

#### **Bathroom**

Two Velux windows. Bath with newly refitted electric shower over. Wash hand basin. WC. Airing cupboard. Radiator. Tiling to water sensitive areas.

This floor plan is for illustrative purposes only. It is not drawn to scale. Any measurements, floor areas (including any total floor area), openings and orientation are approximate. No details are guaranteed, they cannot be relied upon for any purpose and they do not form part of any agreement. No liability is taken for any error, omission or misstatement. A party must rely upon its own inspection(s). Powered by www.focalagent.com