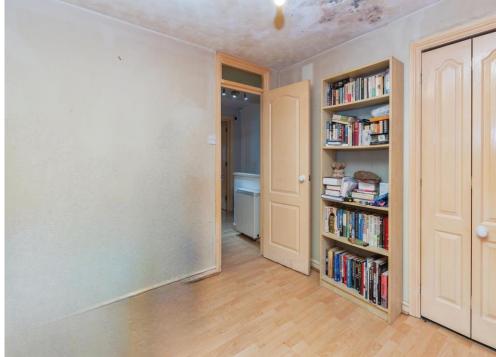

#### Bedroom Two

9' 7" max x 9' 6" max ( 2.92m max x 2.90m max ) Single glazed window. Walk in wardrobe. Radiator. Laminate flooring. Storage.

#### Landing

Loft access. Laminate flooring.