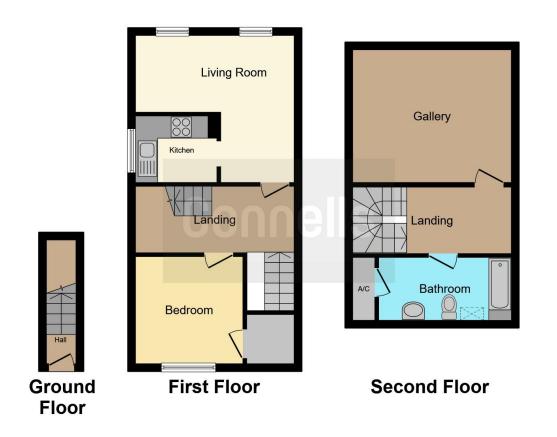

#### **Bathroom**

Two Velux windows. Bath with newly refitted electric shower over. Wash hand basin. WC. Airing cupboard. Radiator. Tiling to water sensitive areas.

This floor plan is for illustrative purposes only. It is not drawn to scale. Any measurements, floor areas (including any total floor area), openings and orientation are approximate. No details are guaranteed, they cannot be relied upon for any purpose and they do not form part of any agreement. No liability is taken for any error, omission or misstatement. A party must rely upon its own inspection(s). Powered by www.focalagent.com

#### Entrance Hall

Storage cupboard with plumbing for a washing machine. Radiator.

#### Lounge

14' 9" max x 12' 9" max ( 4.50m max x 3.89m max ) Single glazed window. Radiator. Laminate flooring. Feature fireplace.

#### Kitchen

7' 3" x 5' 11" ( 2.21m x 1.80m ) Fitted kitchen with wall and base units. Stainless steel sink and drainer. Plumbing for washing machine or Dish washer or space for a tumble dryer. Integrated fridge. Electric hob. Electric oven. Slate tile floor.

#### Bedroom Two

9' 7" max x 9' 6" max ( 2.92m max x 2.90m max ) Single glazed window. Walk in wardrobe. Radiator. Laminate flooring. Storage.

#### Landing

Loft access. Laminate flooring.

#### **Bedroom One**

12' 10" x 10' 11" to banister ( 3.91m x 3.33m to banister ) Velux window. Walk in wardrobe. Wooden flooring. Mezzanine balcony.