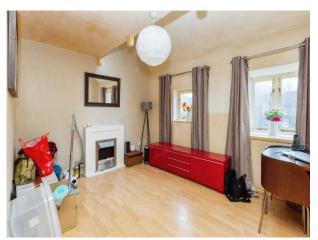

#### Lounge

14' 9" max x 12' 9" max ( 4.50m max x 3.89m max ) Single glazed window. Radiator. Laminate flooring. Feature fireplace.