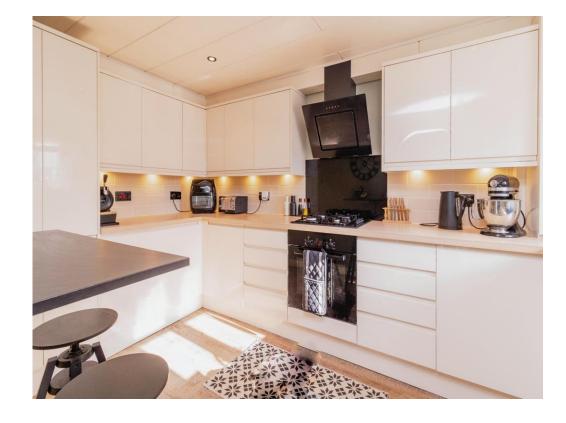

# Kitchen

12' 11" x 8' 1" ( 3.94m x 2.46m )

Double glazed window. Fitted kitchen with wall and base units. 1 bowl sink and drainer. Electric oven. Gas hob with cooker hood over. Central heating boiler. Plumbing for washing machine. Integrated dishwasher. Integrated fridge.