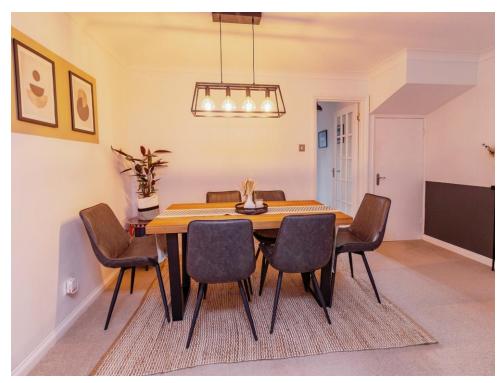

## Living/Dining room

14' 7" x 21' 6" (4.45m x 6.55m)

Double glazed window. Double glazed patio door. Under stairs storage. Telephone point. Virgin point. 2 radiators. Door in to garage.