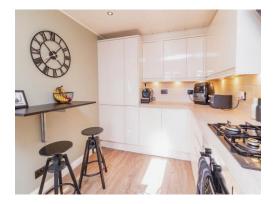

# Kitchen

12' 11" x 8' 1" ( 3.94m x 2.46m )

Double glazed window. Fitted kitchen with wall and base units. 1 bowl sink and drainer. Electric oven. Gas hob with cooker hood over. Central heating boiler. Plumbing for washing machine. Integrated dishwasher. Integrated fridge.