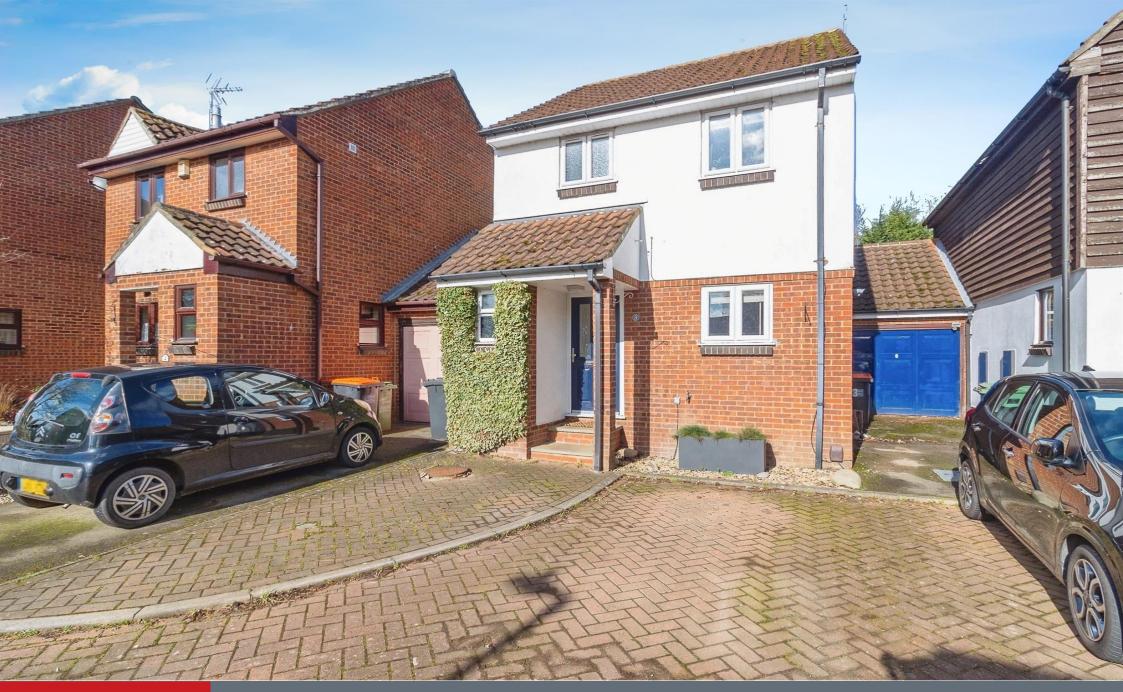

# Stratton Mews Leighton Buzzard LU7 3PY

This link-detached 3-bedroom house features a modern design with a single storey rear extention which offer space and flexible layout options. The front of the property includes a private driveway leading to a garage, perfect for off-street parking or storage. Upon entering, you are greeted by an open-plan lounge and dining area, creating a spacious, light-filled environment ideal for family gatherings or entertaining guests. The rear extension adds to the living area, providing a flexible space that can be used for a variety of purposes.

## **Front Garden**

Access to garage. Driveway with parking.