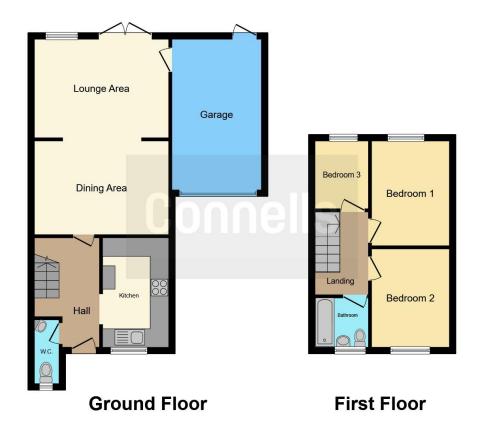

#### **Entrance Hall**

Composite front door. Radiator. Amtico flooring.

#### Cloakroom

Double glazed window. Wash hand basin. WC. Heated towel rail radiator. Half height tiling. Amtico flooring.

## Living/Dining room

14' 7" x 21' 6" (4.45m x 6.55m)

Double glazed window. Double glazed patio door. Under stairs storage. Telephone point. Virgin point. 2 radiators. Door in to garage.

# Kitchen

12' 11" x 8' 1" ( 3.94m x 2.46m )

Double glazed window. Fitted kitchen with wall and base units. 1 bowl sink and drainer. Electric oven. Gas hob with cooker hood over. Central heating boiler. Plumbing for washing machine. Integrated dishwasher. Integrated fridge.

# Landing

Loft access. Airing cupboard.

Loft Space

Partly boarded. Pull down ladder. Light.

## **Bedroom One**

8' 3" x 12' 10" ( 2.51m x 3.91m ) Double glazed window. Radiator. TV point. Carpeted flooring.

## **Bedroom Two**

10' 5" x 8' 4" ( 3.17m x 2.54m ) Double glazed window. Radiator. TV point. Laminate flooring.

## **Bedroom Three**

7' 6" x 6' (2.29m x 1.83m ) Double Glazed window. Radiator. Laminate flooring.

#### Bathroom

Double glazed window. Bath with shower over. Shower screen. WC. Wash hand basin. Heated towel rail radiator. Laminate flooring.

#### Garage

Up & over door. Rear door in to garden.

Residential Sales & Lettings | Mortgage Services | Conveyancing | Surveyors | Land & New Homes

To view this property please contact Connells on