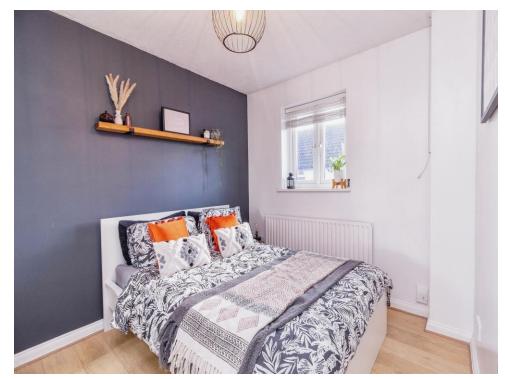

## **Bedroom One**

8' 3" x 12' 10" ( 2.51m x 3.91m ) Double glazed window. Radiator. TV point. Carpeted flooring.

## **Bedroom Two**

10' 5" x 8' 4" ( 3.17m x 2.54m ) Double glazed window. Radiator. TV point. Laminate flooring.

## **Bedroom Three**

7' 6" x 6' (2.29m x 1.83m ) Double Glazed window. Radiator. Laminate flooring.