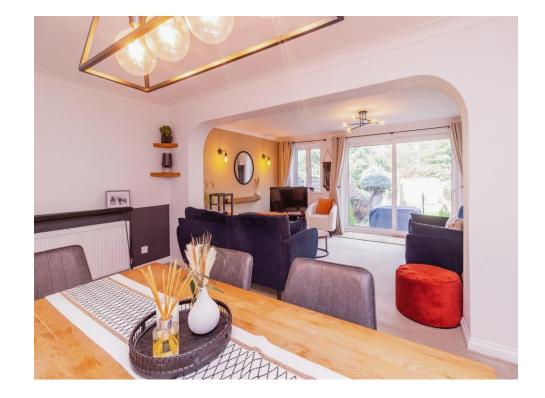

# Stratton Mews Leighton Buzzard LU7 3PY

This link-detached 3-bedroom house features a modern design with a single storey rear extention which offer space and flexible layout options. The front of the property includes a private driveway leading to a garage, perfect for off-street parking or storage. Upon entering, you are greeted by an open-plan lounge and dining area, creating a spacious, light-filled environment ideal for family gatherings or entertaining guests. The rear extension adds to the living area, providing a flexible space that can be used for a variety of purposes.

## Living/Dining room

14' 7" x 21' 6" (4.45m x 6.55m)

Double glazed window. Double glazed patio door. Under stairs storage. Telephone point. Virgin point. 2 radiators. Door in to garage.