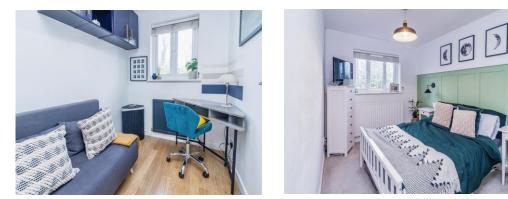

## **Bedroom One**

8' 3" x 12' 10" ( 2.51m x 3.91m ) Double glazed window. Radiator. TV point. Carpeted flooring.

## **Bedroom Two**

10' 5" x 8' 4" ( 3.17m x 2.54m ) Double glazed window. Radiator. TV point. Laminate flooring.

## **Bedroom Three**

7' 6" x 6' (2.29m x 1.83m ) Double Glazed window. Radiator. Laminate flooring.