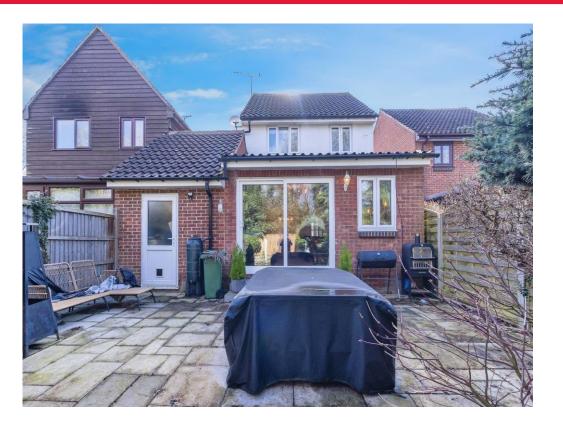

## **Rear Garden**

Laid to lawn. Large patio area. Mature trees and bushes. Shed. Wooden panelled fencing to borders. Small patio area to rear.