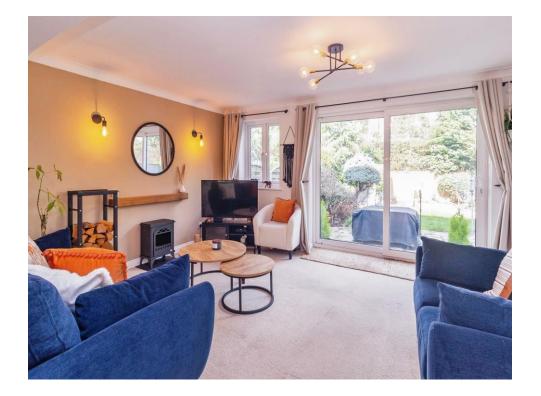

## Living/Dining room

14' 7" x 21' 6" (4.45m x 6.55m)

Double glazed window. Double glazed patio door. Under stairs storage. Telephone point. Virgin point. 2 radiators. Door in to garage.