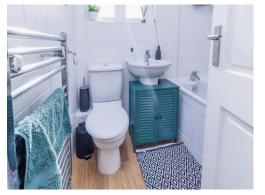

#### Cloakroom

Double glazed window. Wash hand basin. WC. Heated towel rail radiator. Half height tiling. Amtico flooring.

#### Bathroom

Double glazed window. Bath with shower over. Shower screen. WC. Wash hand basin. Heated towel rail radiator. Laminate flooring.