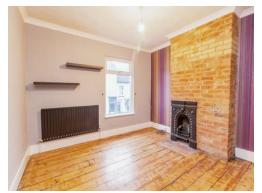

## Lounge

10' 9" max x 10' 7" in to bay ( 3.28m max x 3.23m in to bay )
Double glazed bay window. Radiator. Fireplace. Laminate flooring.

## **Dining Room**

13' 5" under stairs x 18' 9" ( 4.09m under stairs x 5.71m )
Double glazed window. Fireplace.