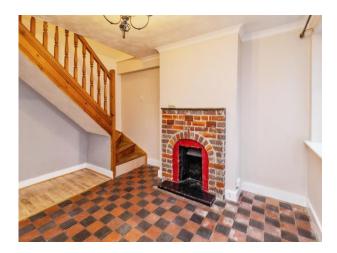

## **Dining Room**

13' 5" under stairs x 18' 9" ( 4.09m under stairs x 5.71m )
Double glazed window. Fireplace.

### **Bedroom One**

10' 9" x 10' (3.28m x 3.05m)

Double glazed window. Fireplace.

Radiator. Wooden flooring.