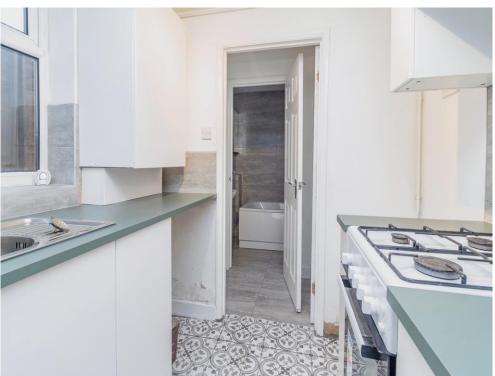

#### **Kitchen**

7' 7" x 6' 10" ( 2.31m x 2.08m )
Double glazed widow. Fitted kitchen with wall and base units. Stainless steel sink and drainer. Plumbing for washing machine. Space for fridge freezer. Gas hob and oven.