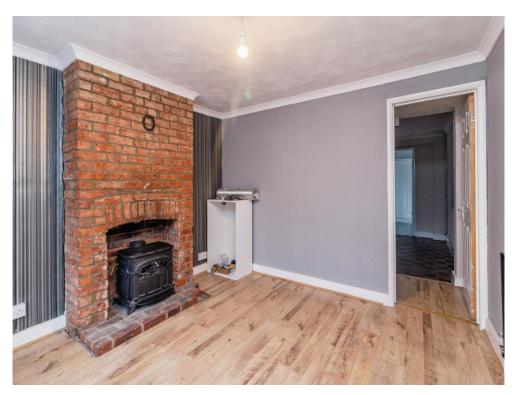

## Lounge

10' 9" max x 10' 7" in to bay ( 3.28m max x 3.23m in to bay )
Double glazed bay window. Radiator. Fireplace. Laminate flooring.

## **Dining Room**

13' 5" under stairs x 18' 9" ( 4.09m under stairs x 5.71m )
Double glazed window. Fireplace.