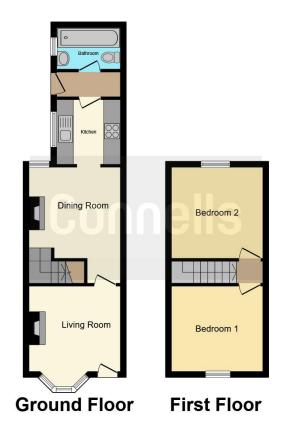

# Rear Garden

Mainly laid to lawn. Patio. Shed. Plumbing for hose.

This floor plan is for illustrative purposes only. It is not drawn to scale. Any measurements, floor areas (including any total floor area), openings and orientation are approximate. No details are guaranteed, they cannot be relied upon for any purpose and they do not form part of any agreement. No liability is taken for any error, omission or misstatement. A party must rely upon its own inspection(s). Powered by www.focalagent.com