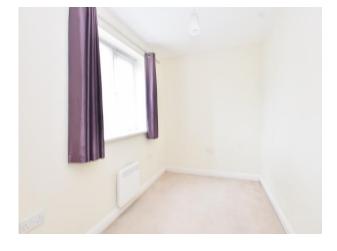

#### **Bedroom One**

11' x 9' ( 3.35m x 2.74m )
Double glazed window. Radiator.
Carpeted flooring.

#### **Bedroom Two**

10' 3" x 6' 6" ( 3.12m x 1.98m ) Double glazed window. Radiator. Carpeted flooring.