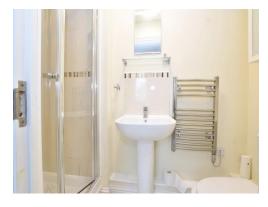

#### **En-Suite To Bedroom One**

Wash hand basin. WC. Shower cubicle. Extractor fan. Heated towel rail. Tiling to wet areas. Carpeted flooring.

## **Bathroom**

Wash hand basin. WC. Shaver point. Bath with mixer taps. Heated towel rail. Tiling to water sensitive areas. Carpeted flooring.