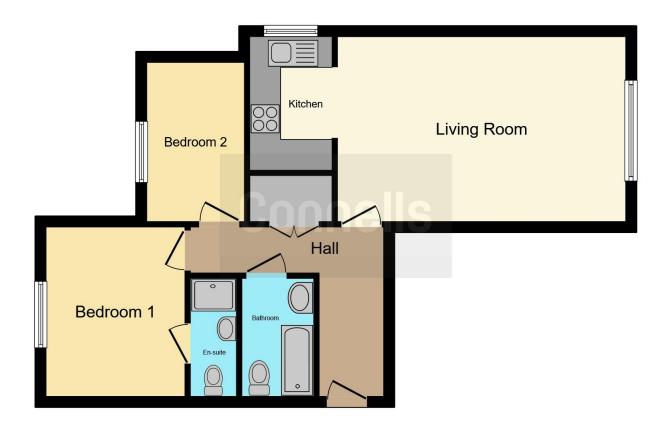

## **Property Description**

This well-presented two-bedroom ground floor apartment offers a perfect blend of comfort and convenience, ideal for first-time buyers, downsizers, or investors.

The property features a spacious master bedroom with an en-suite, a well-proportioned second bedroom, and a modern family bathroom. The open-plan living and dining area provides a bright and welcoming space, while the well-equipped kitchen includes ample storage and worktop space. A dedicated laundry cupboard adds practicality.

#### **Entrance Hall**

Utility cupboard. Plumbing for washing machine. Hot water tank. Radiator. Telephone point. Carpeted flooring.

### Lounge

18' 1" max x 11' 10" max ( 5.51m max x 3.61m max )
Double glazed window. Communal phone. Radiator. Carpeted flooring.

#### **Kitchen**

7' 10" x 6' 3" ( 2.39m x 1.91m ) Fitted kitchen with wall and base units. Space for fridge freezer. Electric hob with cooker hood over. Electric oven. Integrated dishwasher. Vinyl floor.

#### **Bedroom One**

11' x 9' ( 3.35m x 2.74m )
Double glazed window. Radiator.
Carpeted flooring.

#### **En-Suite To Bedroom One**

Wash hand basin. WC. Shower cubicle. Extractor fan. Heated towel rail. Tiling to wet areas. Carpeted flooring.

#### **Bedroom Two**

10' 3" x 6' 6" ( 3.12m x 1.98m ) Double glazed window. Radiator. Carpeted flooring.

## **Bathroom**

Wash hand basin. WC. Shaver point. Bath with mixer taps. Heated towel rail. Tiling to water sensitive areas. Carpeted flooring.