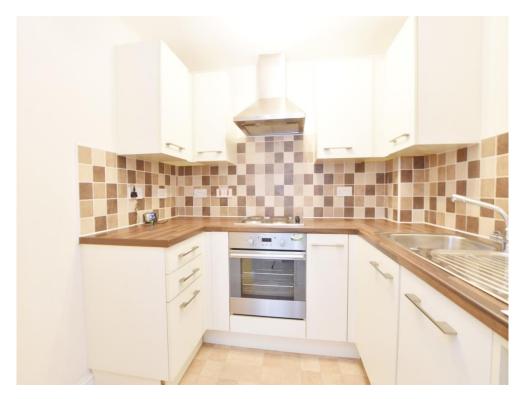

#### **Kitchen**

7' 10" x 6' 3" ( 2.39m x 1.91m ) Fitted kitchen with wall and base units. Space for fridge freezer. Electric hob with cooker hood over. Electric oven. Integrated dishwasher. Vinyl floor.