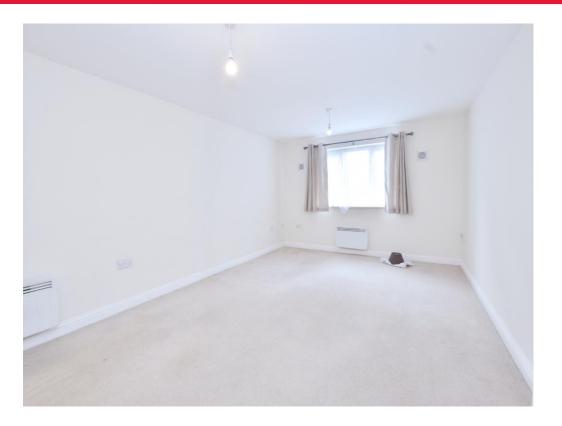

### Lounge

18' 1" max x 11' 10" max ( 5.51m max x 3.61m max )
Double glazed window. Communal phone. Radiator. Carpeted flooring.