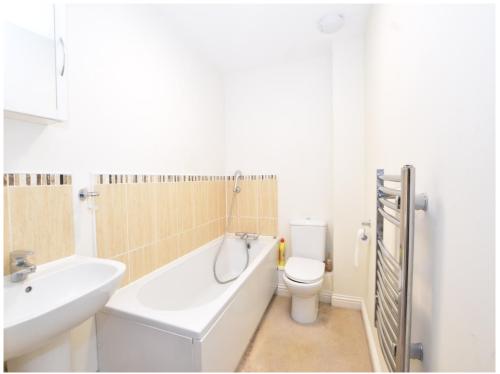

## **Bathroom**

Wash hand basin. WC. Shaver point. Bath with mixer taps. Heated towel rail. Tiling to water sensitive areas. Carpeted flooring.