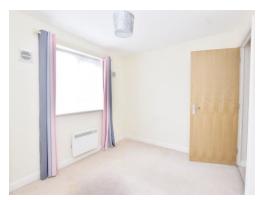

#### **Bedroom One**

11' x 9' ( 3.35m x 2.74m )
Double glazed window. Radiator.
Carpeted flooring.

#### **Bedroom Two**

10' 3" x 6' 6" ( 3.12m x 1.98m ) Double glazed window. Radiator. Carpeted flooring.