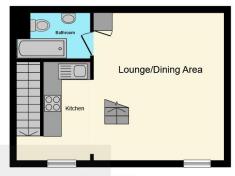

**Entrance Hall** 

**Bedroom One** 

**En Suite** 

Open Plan Kitchen Lounge Diner

**Bathroom** 

**Bedroom Two** 

**Parking Space** 

**First Floor** 

This floor plan is for illustrative purposes only. It is not drawn to scale. Any measurements, floor areas (including any total floor area), openings and orientation are approximate. No details are guaranteed, they cannot be relied upon for any purpose and they do not form part of any agreement. No liability is taken for any error, omission or misstatement. A party must rely upon its own inspection(s). Powered by www.focalagent.com