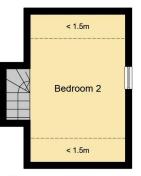

**Entrance Hall** 

**Bedroom One** 

**En Suite** 

Open Plan Kitchen Lounge Diner

**Bathroom** 

**Bedroom Two** 

**Parking Space** 

**First Floor** 

This floor plan is for illustrative purposes only. It is not drawn to scale. Any measurements, floor areas (including any total floor area), openings and orientation are approximate. No details are guaranteed, they cannot be relied upon for any purpose and they do not form part of any agreement. No liability is taken for any error, omission or misstatement. A party must rely upon its own inspection(s). Powered by www.focalagent.com