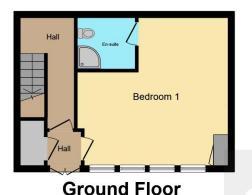

**Entrance Hall** 

**Bedroom One** 

**En Suite** 

Open Plan Kitchen Lounge Diner

**Bathroom** 

**Bedroom Two** 

**Parking Space** 

**First Floor** 

This floor plan is for illustrative purposes only. It is not drawn to scale. Any measurements, floor areas (including any total floor area), openings and orientation are approximate. No details are guaranteed, they cannot be relied upon for any purpose and they do not form part of any agreement. No liability is taken for any error, omission or misstatement. A party must rely upon its own inspection(s). Powered by www.focalagent.com