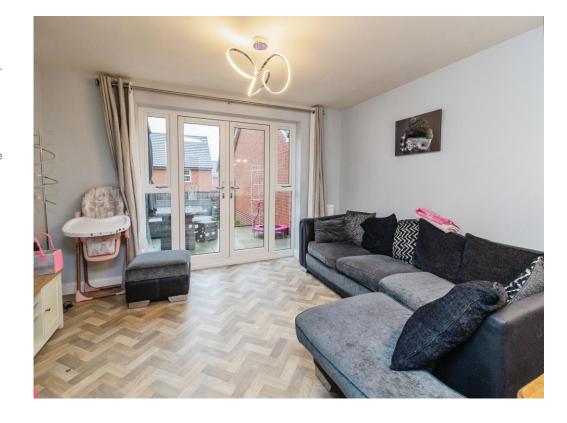

## Lounge

15' 3" x 13' 3" ( 4.65m x 4.04m )

2 double glazed windows. Radiator. French door. Vinyl flooring.