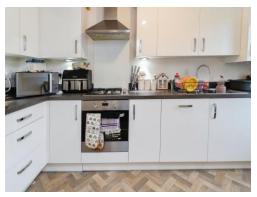

#### Kitchen

12' 9" x 6' 2" ( 3.89m x 1.88m )

Double glazed window. Fitted kitchen with wall and base units. Radiator. Electric oven. Integrated washing machine. Integrated fridge freezer. Vinyl flooring.