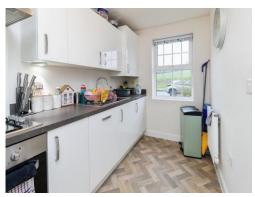

#### Kitchen

12' 9" x 6' 2" ( 3.89m x 1.88m )

Double glazed window. Fitted kitchen with wall and base units. Radiator. Electric oven. Integrated washing machine. Integrated fridge freezer. Vinyl flooring.