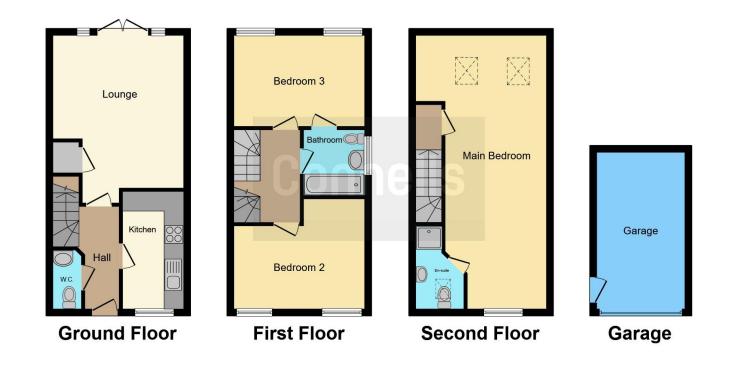

# **Property Description**

Nestled within a sought-after development by Barratt Homes, this beautifully designed three-bedroom townhouse, built just three years ago, presents an ideal blend of contemporary comfort and thoughtful craftsmanship. The home's crowning feature is its expansive primary suite, occupying the entire top floor. This private sanctuary offers an abundance of space and a truly luxurious en-suite bathroom, which stretches over 20 feet in length, providing a serene escape with its elegant fixtures and generous proportions.

The first-floor hosts two spacious double bedrooms, both thoughtfully linked by a stylish Jack and Jill bathroom. This design not only maximises convenience but also enhances the sense of flow and functionality throughout the home. On the ground floor, the layout opens into a welcoming and airy living space, perfect for both relaxing and entertaining. Adjacent to the living area is a well-appointed kitchen, offering ample space for culinary creativity and everyday dining.

Practicality is not overlooked, with the added benefit of a convenient downstairs WC, ideal for guests and family members alike. The property also boasts an integral garage, providing both secure storage and internal access to the home, as well as a driveway offering additional parking options. This townhouse stands as a testament to modern living, combining style, space, and convenience in a highly desirable location.

#### **Entrance Hall**

Radiator. Vinyl flooring.

#### Cloakroom

Wash hand basin. WC. Radiator. Extractor fan. Vinyl flooring.

## Lounge

15' 3" x 13' 3" ( 4.65m x 4.04m )

2 double glazed windows. Radiator. French door. Vinyl flooring.

#### Kitchen

12' 9" x 6' 2" ( 3.89m x 1.88m )

Double glazed window. Fitted kitchen with wall and base units. Radiator. Electric oven. Integrated washing machine. Integrated fridge freezer. Vinyl flooring.

# Landing

Radiator. Carpeted flooring.

#### **Bedroom Two**

13' 2" x 9' 8" ( 4.01m x 2.95m )

2 double glazed windows. Personal door to bathroom. Radiator. Carpeted flooring.

#### **Bathroom**

Double glazed window. Radiator. Bath. WC. Extractor fan. Partly tiled walls. Vinyl flooring.

## **Bedroom Three**

13' 3" max x 11' max ( 4.04m max x 3.35m max )

2 double glazed windows. Radiator. Carpeted flooring.

#### **Bedroom One**

28' 5" x 13' 5" ( 8.66m x 4.09m )

Double glazed window. Keylite window. Storage cupboard. Radiator. Loft access. Carpeted flooring.

#### **En-Suite To Bedroom One**

Keylite windows. Wash hand basin. Double shower cubicle. Extractor fan. Radiator. Tiling to water sensitive areas. Shaver socket. WC. Extractor fan. Vinyl flooring.

## Garage

Up & over door. Power.

This floor plan is for illustrative purposes only. It is not drawn to scale. Any measurements, floor areas (including any total floor area), openings and orientation are approximate. No details are guaranteed, they cannot be relied upon for any purpose and they do not form part of any agreement. No liability is taken for any error, omission or misstatement. A party must rely upon its own inspection(s). Powered by www.focalagent.com