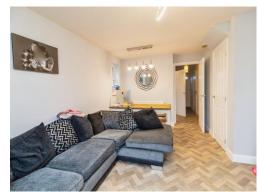

## Lounge

15' 3" x 13' 3" ( 4.65m x 4.04m )

2 double glazed windows. Radiator. French door. Vinyl flooring.