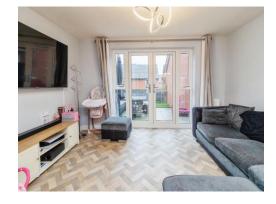

## Lounge

15' 3" x 13' 3" ( 4.65m x 4.04m )

2 double glazed windows. Radiator. French door. Vinyl flooring.