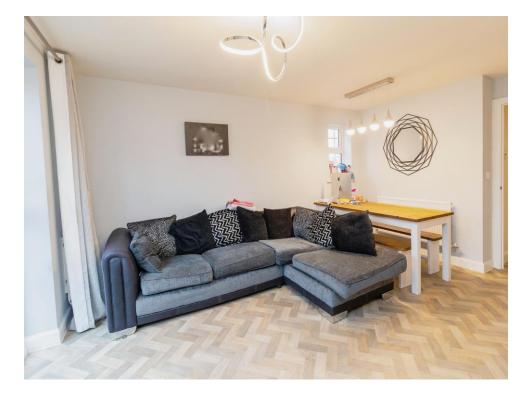

## Lounge

15' 3" x 13' 3" ( 4.65m x 4.04m )

2 double glazed windows. Radiator. French door. Vinyl flooring.