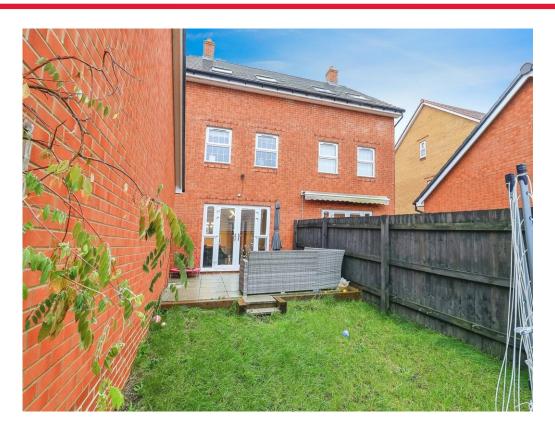

#### Rear Garden

Mainly laid to lawn. Patio. Outside tap. Double socket. Enclosed with wooden fencing.