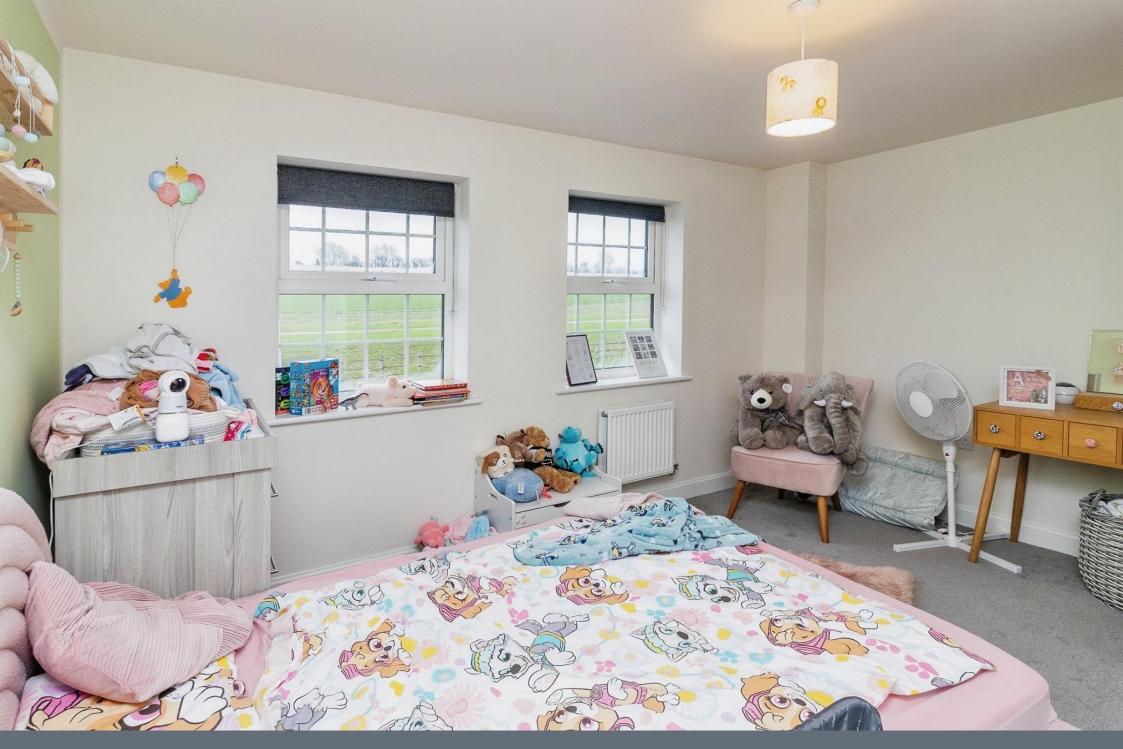

#### **Bedroom Two**

13' 2" x 9' 8" ( 4.01m x 2.95m )

2 double glazed windows. Personal door to bathroom. Radiator. Carpeted flooring.

## **Bedroom Three**

13' 3" max x 11' max ( 4.04m max x 3.35m max )

2 double glazed windows. Radiator. Carpeted flooring.