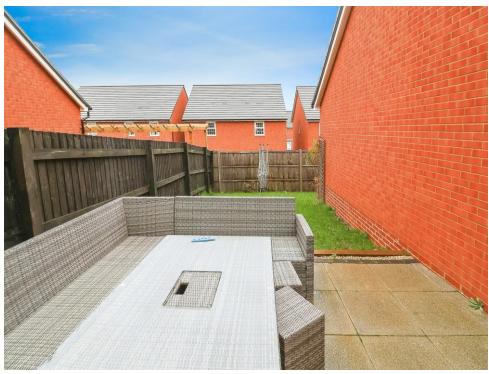

#### Rear Garden

Mainly laid to lawn. Patio. Outside tap. Double socket. Enclosed with wooden fencing.