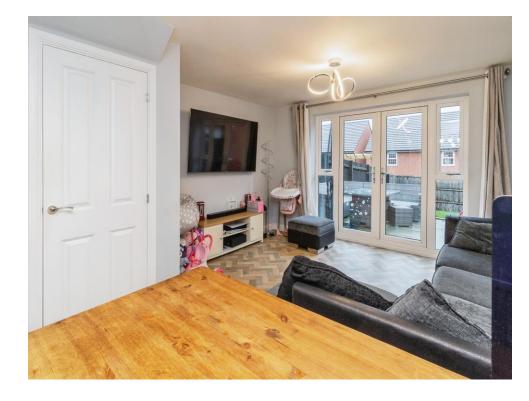

## Lounge

15' 3" x 13' 3" ( 4.65m x 4.04m )

2 double glazed windows. Radiator. French door. Vinyl flooring.