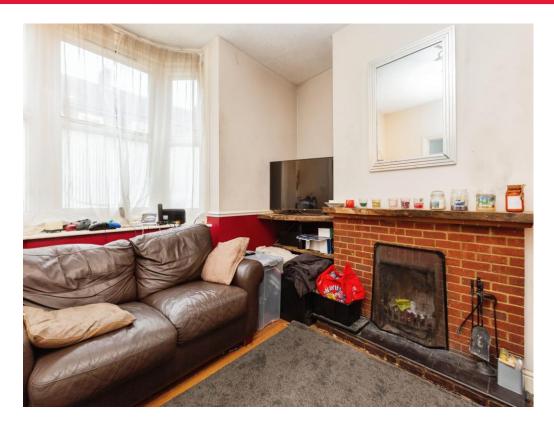

## Lounge

12' max x 10' plus bay ( 3.66m max x 3.05m plus bay )
Bay window. Open fireplace. Radiator.