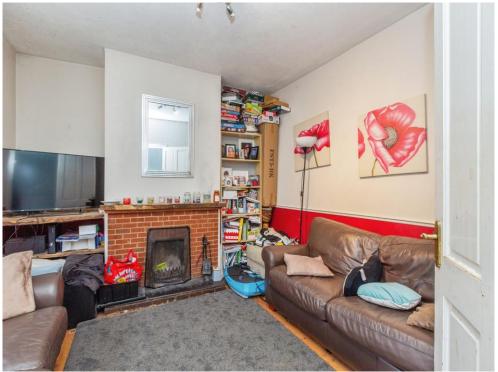

## Lounge

12' max x 10' plus bay ( 3.66m max x 3.05m plus bay )
Bay window. Open fireplace. Radiator.