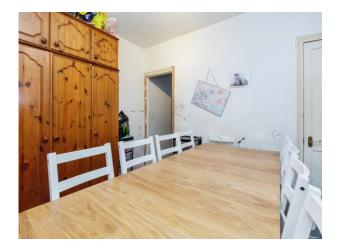

## **Dining Room**

13' x 9' 11" ( 3.96m x 3.02m ) Window. Radiator. Laminate flooring.