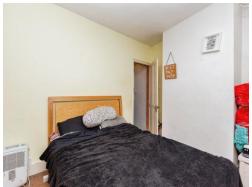

#### **Bedroom One**

11' x 1' 8" max ( 3.35m x 0.51m max ) 2 double glazed windows.

#### **Bedroom Two**

13' 3" max x 10' ( 4.04m max x 3.05m )
Double glazed window. Radiator. Carpeted flooring.

# **Bedroom Three**

8' 7" x 6' 9" ( 2.62m x 2.06m ) Double glazed window. Radiator. Carpeted flooring.