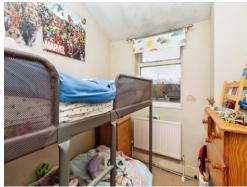

#### **Bedroom One**

11' x 1' 8" max ( 3.35m x 0.51m max ) 2 double glazed windows.

#### **Bedroom Two**

13' 3" max x 10' ( 4.04m max x 3.05m )
Double glazed window. Radiator. Carpeted flooring.

# **Bedroom Three**

8' 7" x 6' 9" ( 2.62m x 2.06m ) Double glazed window. Radiator. Carpeted flooring.