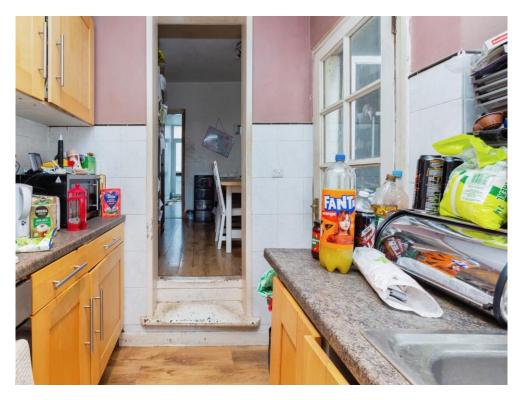

#### Kitchen

8' 5" x 6' 9" ( 2.57m x 2.06m ) Single glazed door and 2 windows. Radiator. Central heating boiler. Fitted kitchen with wall and base units.with work surfaces over. Stainless steel sink and drainer.

## **Laundry Room**

Window. Base units with work surfaces over. Plumbing for washing machine.