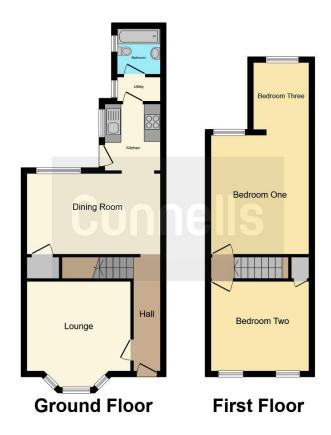

## Lounge

12' max x 10' plus bay ( 3.66m max x 3.05m plus bay )
Bay window. Open fireplace. Radiator.

## **Dining Room**

13' x 9' 11" ( 3.96m x 3.02m ) Window. Radiator. Laminate flooring.

#### Kitchen

8' 5" x 6' 9" ( 2.57m x 2.06m ) Single glazed door and 2 windows. Radiator. Central heating boiler. Fitted kitchen with wall and base units.with work surfaces over. Stainless steel sink and drainer.

## **Laundry Room**

Window. Base units with work surfaces over. Plumbing for washing machine.

#### **Bedroom One**

11' x 1' 8" max ( 3.35m x 0.51m max ) 2 double glazed windows.

#### **Bedroom Two**

13' 3" max x 10' ( 4.04m max x 3.05m )
Double glazed window. Radiator. Carpeted flooring.

# **Bedroom Three**

8' 7" x 6' 9" ( 2.62m x 2.06m ) Double glazed window. Radiator. Carpeted flooring.

# **Bathroom**

Double glazed window. WC. Bath with mixer taps. Radiator. Wash hand basin. Vinyl flooring.