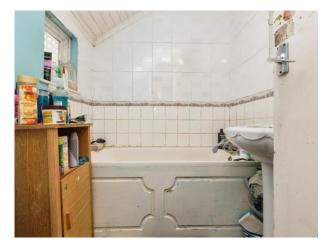

# **Bathroom**

Double glazed window. WC. Bath with mixer taps. Radiator. Wash hand basin. Vinyl flooring.