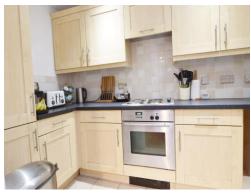

#### Kitchen

5' 10" x 10' 6" ( 1.78m x 3.20m )

Fitted kitchen with wall and base units with wok surfaces over. Electric oven. electric hob with cooker hood over. Plumbing for washing machine. Integrated fridge freezer. 1 1/2 bowl stainless steel sink and drainer. Tiled flooring.