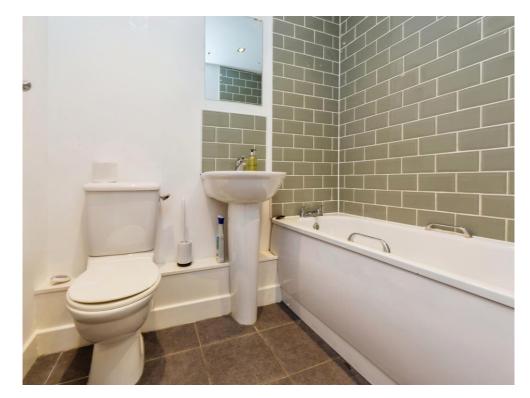

#### Bathroom

Wash hand basin. WC. Electric radiator. Bath. Wall heater. Tilling to water sensitive areas. Tiled flooring.