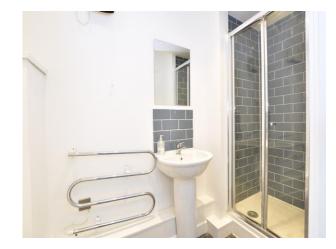

#### Bathroom

Wash hand basin. WC. Electric radiator. Bath. Wall heater. Tilling to water sensitive areas. Tiled flooring.