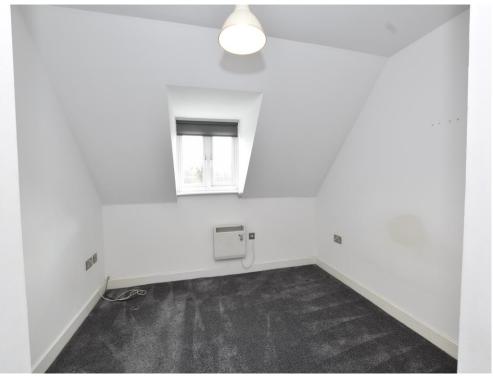

### **Bedroom Two**

13' 5" max x 6' 7" ( 4.09m max x 2.01m)

Double glazed window. Electric radiator. Carpeted flooring.