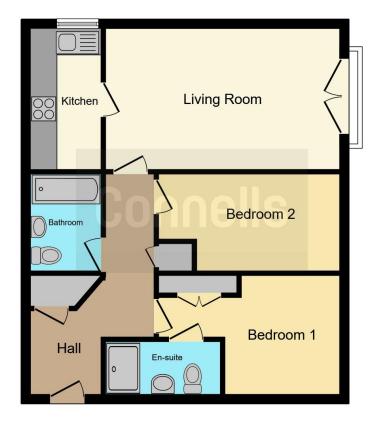

The property features a spacious living area that creates a welcoming atmosphere, complemented by a well-equipped kitchen. The master bedroom benefits from an en suite bathroom for added convenience and privacy, while the second bedroom is also generously sized. Additional highlights include an allocated parking space, ensuring hassle-free parking.

#### **Entrance Hall**

Door from hallway. Airing cupboard. Storage cupboard. Electric radiator. Laminate flooring.

## Lounge

17' x 10' 6" (5.18m x 3.20m)

Double glazed french doors to Juliet balcony.

Electric radiator. Laminate flooring.

#### Kitchen

5' 10" x 10' 6" ( 1.78m x 3.20m )

Fitted kitchen with wall and base units with wok surfaces over. Electric oven. electric hob with cooker hood over. Plumbing for washing machine. Integrated fridge freezer. 1 1/2 bowl stainless steel sink and drainer. Tiled flooring.

## **Bedroom One**

9' 11" x 13' 7" max ( 3.02m x 4.14m max ) Double glazed window. Electric radiator. Built in wardrobe. Carpeted flooring.

## **En-Suite To Bedroom One**

Wash hand basin, WC. Shower cubicle, Wall

heater. Tiled flooring.

### **Bedroom Two**

13' 5" max x 6' 7" ( 4.09m max x 2.01m)

Double glazed window. Electric radiator. Carpeted flooring.

#### Bathroom

Wash hand basin. WC. Electric radiator. Bath. Wall heater. Tilling to water sensitive areas. Tiled flooring.