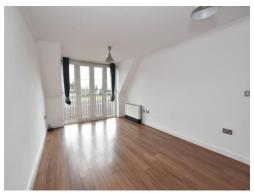

## Lounge

17' x 10' 6" (5.18m x 3.20m)

Double glazed french doors to Juliet balcony.

Electric radiator. Laminate flooring.