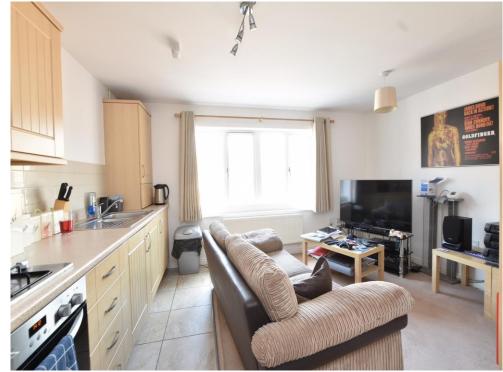

#### Lounge

13' 10" x 14' 10" max ( 4.22m x 4.52m max ) Double glazed window. Radiator. TV point. Telephone point. Ethernet point. Carpeted flooring.

#### **Kitchenette**

Fitted kitchen with wall and base units. Space for fridge freezer. Gas hob. Electric double oven. Stainless steel sink and drainer. Central heating boiler. Integrated dishwasher. Integrated washing machine/ dryer.