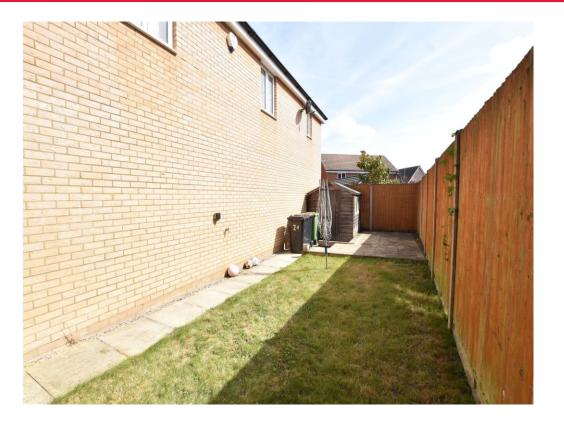

## **Rear Garden**

Mainly laid to lawn. patio area. Electric point. Outside tap.