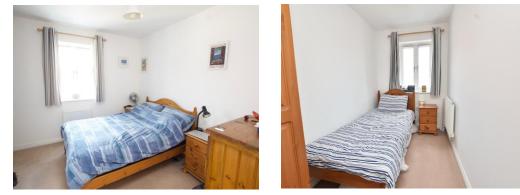

#### **Bedroom One**

13' 10" max x 12' 2" max ( 4.22m max x 3.71m max ) Double glazed window. Radiator. TV point. Carpeted flooring.

#### **Bedroom Two**

6' x 13' 10" max ( 1.83m x 4.22m max ) Double glazed window. Radiator. Carpeted flooring.