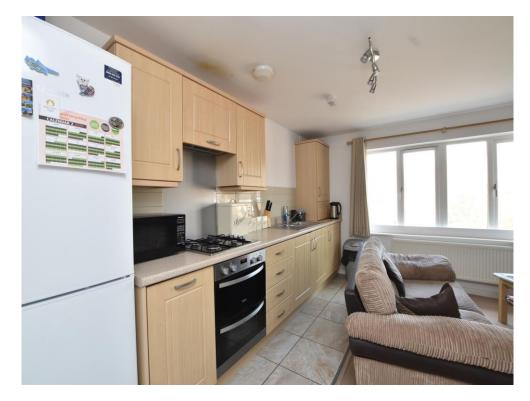

#### **Kitchenette**

Fitted kitchen with wall and base units. Space for fridge freezer. Gas hob. Electric double oven. Stainless steel sink and drainer. Central heating boiler. Integrated dishwasher. Integrated washing machine/ dryer.