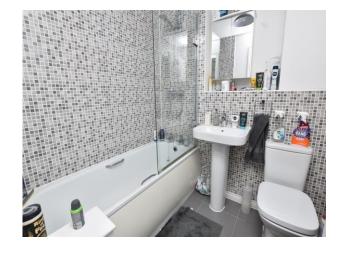

#### Bathroom

Wash hand basin. WC. bath with shower over. Shower screen. Extractor fan. Shaver point. Tiled walls. Tiled flooring.