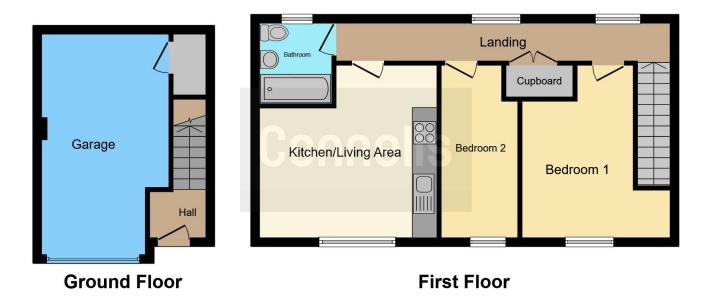

#### Entrance Hall

2 double glazed windows. Storage cupboard.

#### Lounge

13' 10" x 14' 10" max ( 4.22m x 4.52m max ) Double glazed window. Radiator. TV point. Telephone point. Ethernet point. Carpeted flooring.

#### **Kitchenette**

Fitted kitchen with wall and base units. Space for fridge freezer. Gas hob. Electric double oven. Stainless steel sink and drainer. Central heating boiler. Integrated dishwasher. Integrated washing machine/ dryer.

#### **Bedroom One**

13' 10" max x 12' 2" max ( 4.22m max x 3.71m max ) Double glazed window. Radiator. TV point. Carpeted flooring.

#### **Bedroom Two**

6' x 13' 10" max ( 1.83m x 4.22m max ) Double glazed window. Radiator. Carpeted flooring.

#### Bathroom

Wash hand basin. WC. bath with shower over. Shower screen. Extractor fan. Shaver point. Tiled walls. Tiled flooring.

# Garage

Up & over door. Power. Light. Storage over stairs.

# **Special Features**

Wired burglar alarm,

This floor plan is for illustrative purposes only. It is not drawn to scale. Any measurements, floor areas (including any total floor area), openings and orientation are approximate. No details are guaranteed, they cannot be relied upon for any purpose and they do not form part of any agreement. No liability is taken for any error, omission or misstatement. A party must rely upon its own inspection(s). Powered by www.focalagent.com